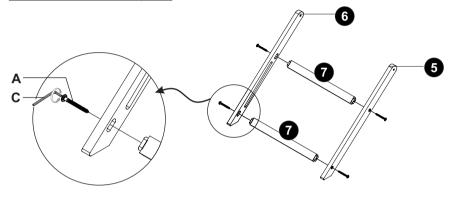

### **COMPONENTS**

Please check you have all the panels listed below:

| 1. Backrest 2. Back leg 1 3. Back leg 2 4. Leg stretcher 1 5. Front leg 1 | x 1 | 6. Front leg 2<br>7. Leg stretcher 2<br>8. Seat | x 1<br>x 2<br>x 1 |
|---------------------------------------------------------------------------|-----|-------------------------------------------------|-------------------|
|---------------------------------------------------------------------------|-----|-------------------------------------------------|-------------------|

## **COMPONENTS**

Please check you have all the fittings listed below:

Washers (Φ8/18x2mm) x 6

Allen key x 1

Step 1

| Α | <b>Emmun</b> | 6 |
|---|--------------|---|
| С |              | 1 |