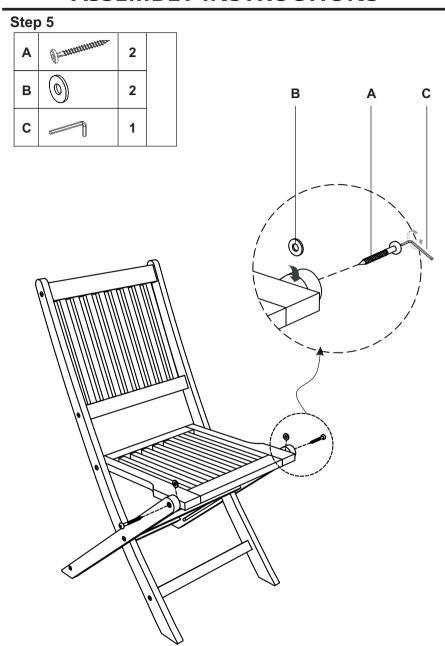

#### Step 3

Step 4

Congratulations! Now you have finished assembling the product.