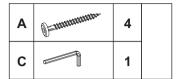

## **COMPONENTS**

Please check you have all the fittings listed below:

Washers (Φ8/18x2mm) x 6

Allen key x 1

Step 1

| Α | <b>Emmun</b> | 6 |
|---|--------------|---|
| С |              | 1 |