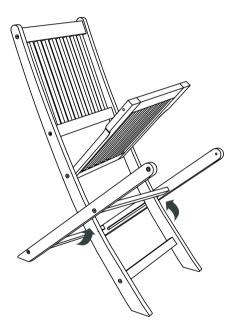

#### Step 3

Step 4

Congratulations! Now you have finished assembling the product.