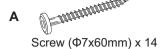

## **COMPONENTS**

Please check you have all the fittings listed below:

Washers (Φ8/18x2mm) x 6

Allen key x 1

Step 1

| Α | <b>Emmun</b> | 6 |
|---|--------------|---|
| С |              | 1 |