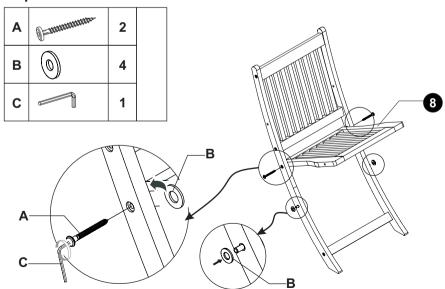

## **COMPONENTS**

Please check you have all the fittings listed below:

Washers (Φ8/18x2mm) x 6

Allen key x 1

Step 1

| Α | <b>Emmun</b> | 6 |
|---|--------------|---|
| С |              | 1 |

#### Step 2