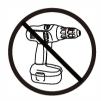

 Assemble on a soft level surface to avoid damaging the unit or your floor (use opened out unit carton).

- We do not recommend the use of power drill/drivers for inserting screws, as this could damage the unit. Only use hand screwdrivers.
- Dispose of all packaging carefully and responsibly.