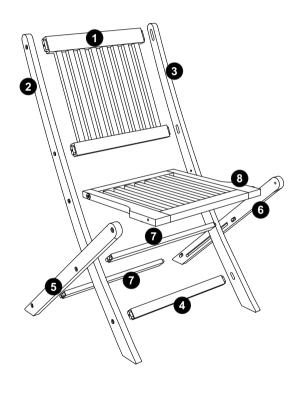

### **COMPONENTS**

Please check you have all the panels listed below:

| 1. Backrest 2. Back leg 1 3. Back leg 2 4. Leg stretcher 1 5. Front leg 1 | x 1 | 6. Front leg 2<br>7. Leg stretcher 2<br>8. Seat | x 1<br>x 2<br>x 1 |
|---------------------------------------------------------------------------|-----|-------------------------------------------------|-------------------|
|---------------------------------------------------------------------------|-----|-------------------------------------------------|-------------------|