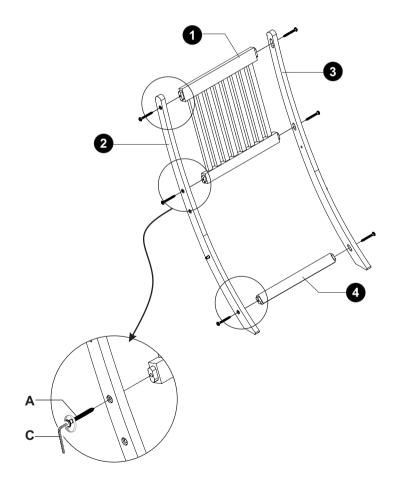

s page with these instructions for future reference.

### **COMPONENTS**

Please check you have all the panels listed below:





| 1. Backrest 2. Back leg 1 3. Back leg 2 4. Leg stretcher 1 5. Front leg 1 | x 1 | 6. Front leg 2<br>7. Leg stretcher 2<br>8. Seat | x 1<br>x 2<br>x 1 |
|---------------------------------------------------------------------------|-----|-------------------------------------------------|-------------------|
|---------------------------------------------------------------------------|-----|-------------------------------------------------|-------------------|



## **COMPONENTS**

Please check you have all the fittings listed below:





Washers (Φ8/18x2mm) x 6



Allen key x 1



Step 1

| Α | <b>Emmun</b> | 6 |
|---|--------------|---|
| С |              | 1 |



#### Step 2





#### Step 3



Step 4









Congratulations! Now you have finished assembling the product.