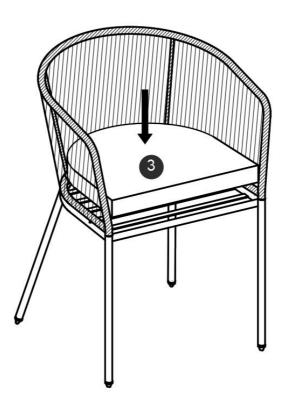

#### Step1

**x**2

Step 2

x2

Step 3

x2

#### Step 4

x2

Congratulations! Now you have finished assembling the product.