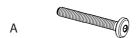

### **COMPONENTS**

Please check you have all the fittings listed below:

Bolt M6x35mm (4pcs)

В

Flat washer M8x2x16mm (4pcs)

C

Adjustable glide (4pcs)

D