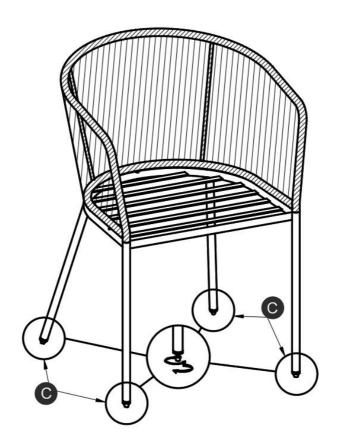

#### Step1

**x**2

Step 2

x2

Step 3

x2

#### Step 4

x2

Congratulations! Now you have finished assembling the product.