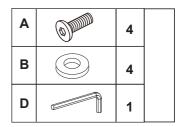

### **COMPONENTS**

Please check you have all the fittings listed below:

Bolt M6x35mm (4pcs)

В

Flat washer M8x2x16mm (4pcs)

C

Adjustable glide (4pcs)

D

Allen key x 1