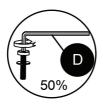

e bleach or abrasive cleaners.
- From time to time check that there are no loose screws on this unit.
- •This product should not be discarded with household waste. Take to your local authority waste disposal center.

**Note** If required the next page can be cut out and used as reference throughout the assembly. Keep this page with these instructions for future reference.

## **COMPONENTS**

Please check you have all the panels listed below:





| Seat frame   | x1         |
|--------------|------------|
| Base frame   | x1         |
| Seat cushion | x1         |
|              | Base frame |



### **COMPONENTS**

Please check you have all the fittings listed below:



Bolt M6x35mm (4pcs)

В



Flat washer M8x2x16mm (4pcs)

C



Adjustable glide (4pcs)

D



Allen key x 1



#### Step1







**x**2

Step 2







x2

Step 3



x2

#### Step 4



x2

Congratulations! Now you have finished assembling the product.