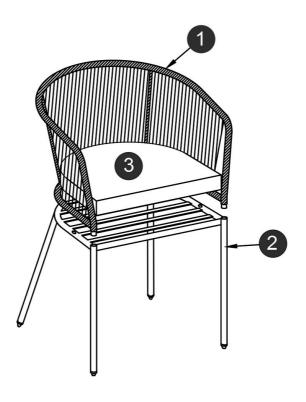

## **COMPONENTS**

Please check you have all the panels listed below:

| Seat frame   | x1         |
|--------------|------------|
| Base frame   | x1         |
| Seat cushion | x1         |
|              | Base frame |