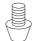

### **COMPONENTS**

Please check you have all the fittings listed below:

Bolt M6x35mm (4pcs)

В

Flat washer M8x2x16mm (4pcs)

C

Adjustable glide (4pcs)

D