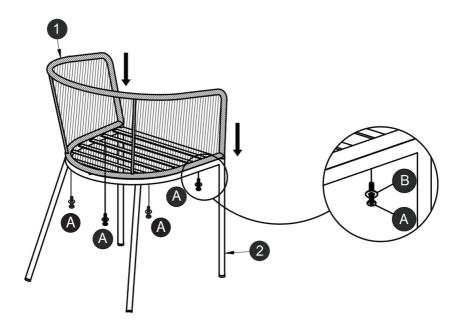

#### Step1

**x**2

Step 2

x2

Step 3

x2

#### Step 4

x2

Congratulations! Now you have finished assembling the product.