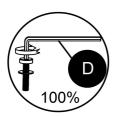

leaners.
- From time to time check that there are no loose screws on this unit.
- •This product should not be discarded with household waste. Take to your local authority waste disposal center.

**Note** If required the next page can be cut out and used as reference throughout the assembly. Keep this page with these instructions for future reference.

## **COMPONENTS**

Please check you have all the panels listed below:





| Seat frame   | x1         |
|--------------|------------|
| Base frame   | x1         |
| Seat cushion | x1         |
|              | Base frame |



### **COMPONENTS**

Please check you have all the fittings listed below:



Bolt M6x35mm (4pcs)

В



Flat washer M8x2x16mm (4pcs)

C



Adjustable glide (4pcs)

D



Allen key x 1



#### Step1







**x**2

Step 2







x2

Step 3



x2

#### Step 4



x2

Congratulations! Now you have finished assembling the product.