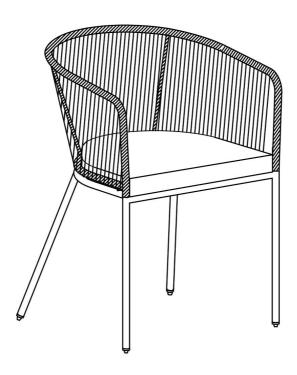

## **COMPONENTS**

Please check you have all the panels listed below:

| Seat frame   | x1         |
|--------------|------------|
| Base frame   | x1         |
| Seat cushion | x1         |
|              | Base frame |