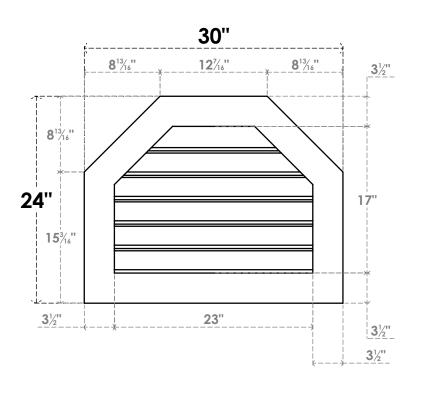

## GVPOT30X2401SF

30"W X 24"H OCTAGONAL TOP SURFACE MOUNT PVC GABLE VENT: FUNCTIONAL, W/ 3-1/2"W X 1"P STANDARD FRAME

**VENTING AREA: 26.26 SQ IN** 

LOUVER HEIGHT: 2 7/8"

LOUVER QTY: 6

**FRONT** 

SIDE

EKENA MILLWORK 2300 WEST MAIN ST. CLARKSVILLE, TX 75426 TOLL FREE: 866-607-0453 WWW.EKENAMILLWORK.COM