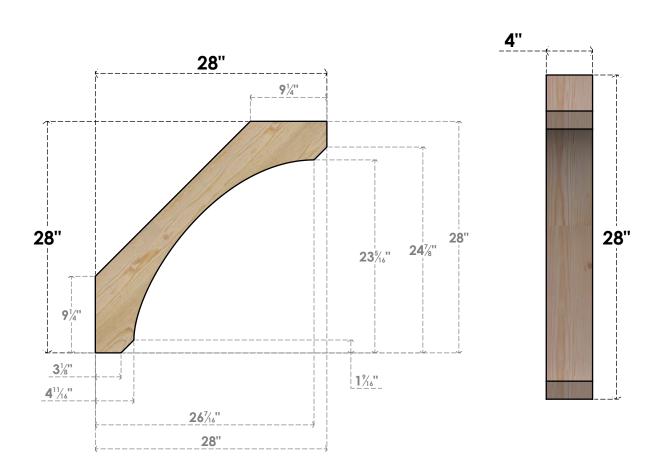

## BRC04X28X28LEC00RDF

4"W X 28"D X 28"H LEGACY ROUGH SAWN BRACE, DOUGLAS FIR

SIDE

## **FRONT**

**EKENA MILLWORK** 2300 WEST MAIN ST. CLARKSVILLE, TX 75426 TOLL FREE: 866-607-0453 WWW.EKENAMILLWORK.COM