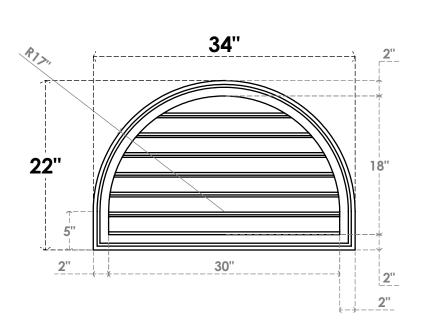

## **GVPRT34X2202SF**

34"W X 22"H ROUND TOP SURFACE MOUNT PVC GABLE VENT: FUNCTIONAL, W/ 2"W X 1-1/2"P **BRICKMOULD FRAME** 

**VENTING AREA: 39.53 SQ IN** 

LOUVER HEIGHT: 2 5/8"

LOUVER QTY: 7

**FRONT** 

SIDE