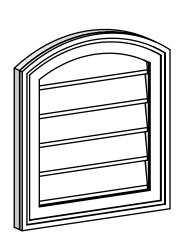

## GVPAR16X1802SN

16"W X 18"H ARCH TOP SURFACE MOUNT PVC GABLE VENT: NON-FUNCTIONAL, W/ 2"W X 1-1/2"P **BRICKMOULD FRAME** 

**FRONT** 

SIDE

LOUVER HEIGHT: 2 3/4"

LOUVER QTY: 5

EKENA MILLWORK 2300 WEST MAIN ST. CLARKSVILLE, TX 75426 TOLL FREE: 866-607-0453 WWW.EKENAMILLWORK.COM