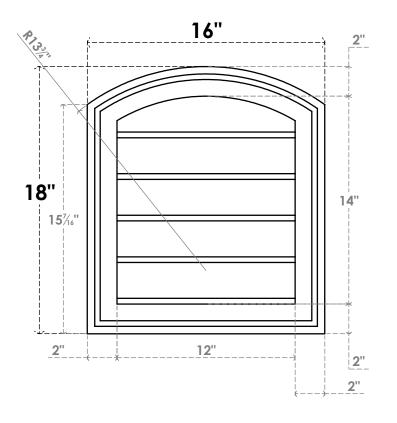

## GVPAR16X1802SN

16"W X 18"H ARCH TOP SURFACE MOUNT PVC GABLE VENT: NON-FUNCTIONAL, W/ 2"W X 1-1/2"P **BRICKMOULD FRAME** 

**FRONT** 

SIDE

LOUVER HEIGHT: 2 3/4"

LOUVER QTY: 5

EKENA MILLWORK 2300 WEST MAIN ST. CLARKSVILLE, TX 75426 TOLL FREE: 866-607-0453 WWW.EKENAMILLWORK.COM