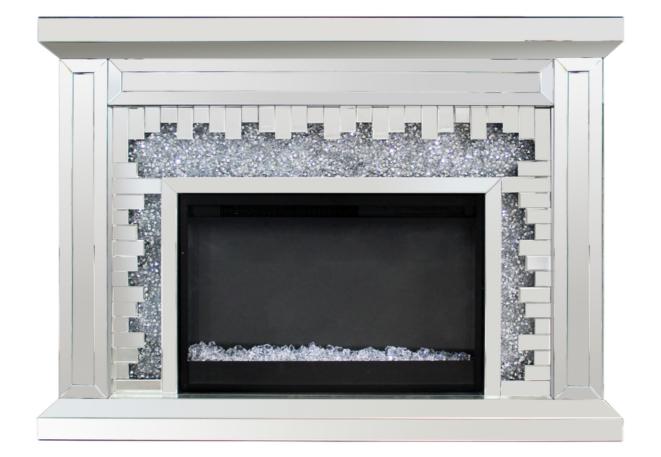

## ASSEMBLY INSTRUCTIONS



# FIREPLACE

PAGE 1 OF 4

### ASSEMBLY INSTRUCTIONS

#### ASSEMBLY TIPS:

- 1.Remove hardware from box and sort by size.
- 2.Please check to see that all hardware and parts are present prior to start of assembly.
- 3.Please follow attached instruction in the same sequence as numbered to assure fast & easy assembly.



#### WARNING!

1.Don't attempt to repair or modify parts that are broken or defective. Please contact the store immediately. 2.This product is for home use only and not intended for commercial establishment.



ASSEMBLY TIME

**10 MINUTES** 







FA26V60L-C8



Note:Dimension tolerance  $\pm 5\%$ 

PAGE 4 OF 4