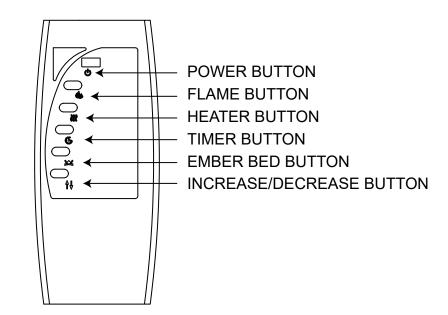

## ASSEMBLY INSTRUCTIONS



# FIREPLACE

PAGE 1 OF 4

### ASSEMBLY INSTRUCTIONS

#### ASSEMBLY TIPS:

- 1.Remove hardware from box and sort by size.
- 2.Please check to see that all hardware and parts are present prior to start of assembly.
- 3.Please follow attached instruction in the same sequence as numbered to assure fast & easy assembly.



#### WARNING!

1.Don't attempt to repair or modify parts that are broken or defective. Please contact the store immediately. 2.This product is for home use only and not intended for commercial establishment.



ASSEMBLY TIME

**10 MINUTES** 







FA26V60L-C8



Note:Dimension tolerance  $\pm 5\%$ 

PAGE 4 OF 4