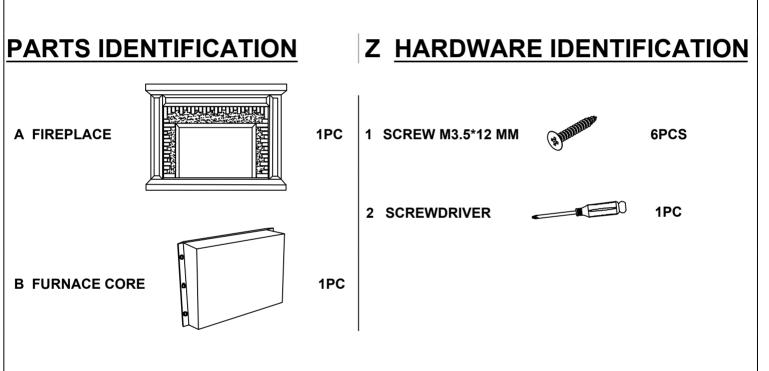

#### ASSEMBLY TIPS:

- 1.Remove hardware from box and sort by size.
- 2.Please check to see that all hardware and parts are present prior to start of assembly.
- 3.Please follow attached instruction in the same sequence as numbered to assure fast & easy assembly.