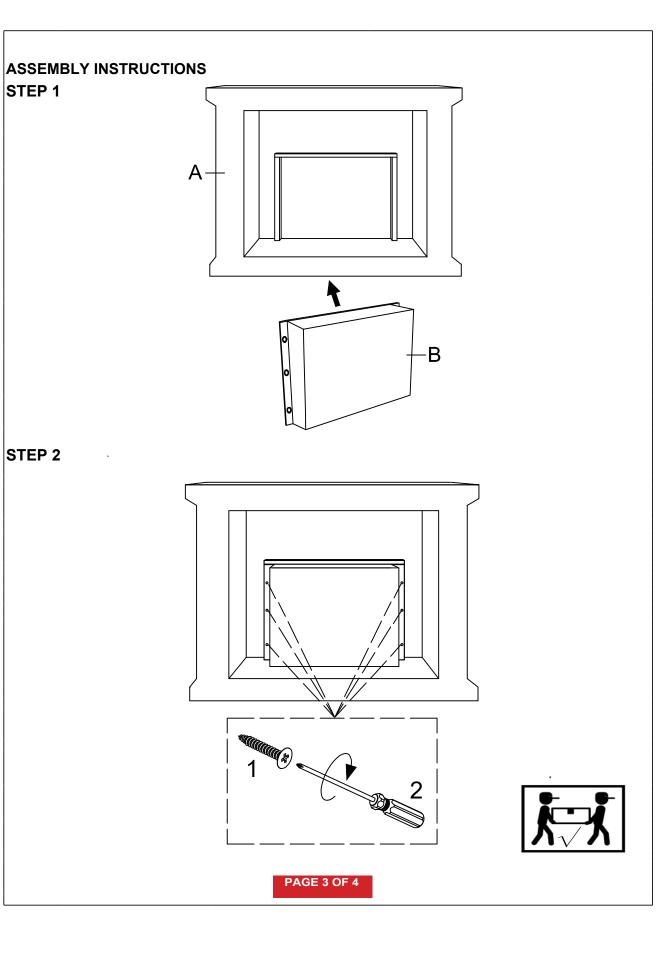

## ASSEMBLY INSTRUCTIONS

### ASSEMBLY INSTRUCTIONS

ASSEMBLY TIME

**10 MINUTES** 

FA26V60L-C8

Note:Dimension tolerance  $\pm 5\%$ 

PAGE 4 OF 4