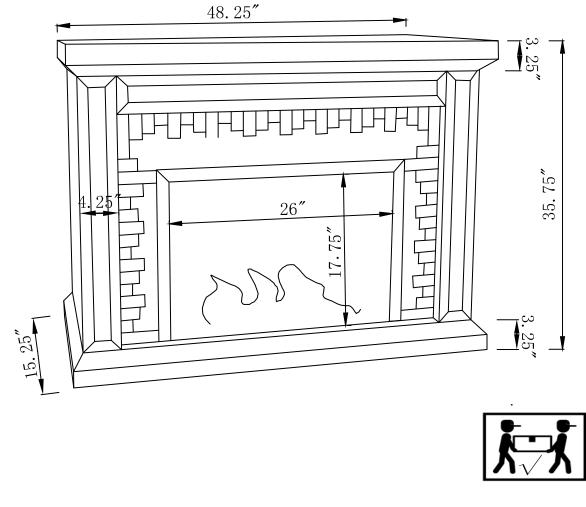

ASSEMBLY TIME

**10 MINUTES** 

FA26V60L-C8

Note:Dimension tolerance  $\pm 5\%$ 

PAGE 4 OF 4