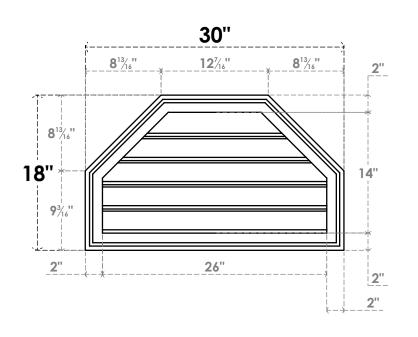

## GVPOT30X1802SF

30"W X 18"H OCTAGONAL TOP SURFACE MOUNT PVC GABLE VENT: FUNCTIONAL, W/ 2"W X 1-1/2"P BRICKMOULD FRAME

**VENTING AREA: 22.58 SQ IN** 

LOUVER HEIGHT: 2 3/4"

LOUVER QTY: 5

**FRONT** 

SIDE

EKENA MILLWORK 2300 WEST MAIN ST. CLARKSVILLE, TX 75426 TOLL FREE: 866-607-0453 WWW.EKENAMILLWORK.COM