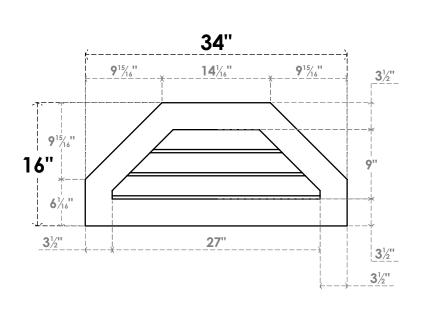

## GVPOT34X1601SN

34"W X 16"H OCTAGONAL TOP SURFACE MOUNT PVC GABLE VENT: NON-FUNCTIONAL, W/ 3-1/2"W X 1"P STANDARD FRAME

**FRONT** 

SIDE

LOUVER HEIGHT: 3" LOUVER QTY: 3

EKENA MILLWORK 2300 WEST MAIN ST. CLARKSVILLE, TX 75426 TOLL FREE: 866-607-0453 WWW.EKENAMILLWORK.COM