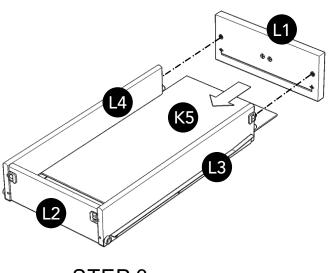

#### STEP 1

Attach Drawer Sides (L3) and (L4) to Drawer Back (L2), then flip the locks. (See Figures 1 and 2)

Figure 1

Figure 2

STEP 3

Attach Knob with Machine Screws.

#### STEP 2

Slide Drawer Bottom (K5) into the grooves of Drawer Sides L3) and (L4) until it meets Drawer Back (L2).

Attach Drawer Front (L1) to unit, then flip the locks.

2 pcs.

2 pcs.