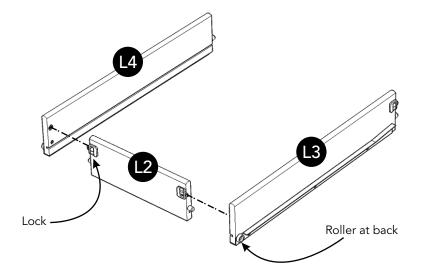

#### STEP 1

Attach Drawer Sides (L3) and (L4) to Drawer Back (L2), then flip the locks. (See Figures 1 and 2)

Figure 1

Figure 2

STEP 3

Attach Knob with Machine Screws.

#### STEP 2

Slide Drawer Bottom (K5) into the grooves of Drawer Sides L3) and (L4) until it meets Drawer Back (L2).

Attach Drawer Front (L1) to unit, then flip the locks.

2 pcs.

2 pcs.