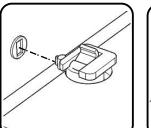

#### STEP 1

Attach Drawer Sides (K3) and (K4) to Drawer Back (K2), then flip the locks. (See Figures 1 and 2)

Figure 1

Figure 2

#### STEP 2

Slide Drawer Bottom (K5) into the grooves of Drawer Sides (K3) and (K4) until it meets Drawer Back (K2).

Attach Drawer Front (K1) to unit, then flip the locks.

STEP 3

Attach Knob with Machine Screws.