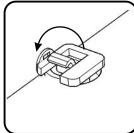

#### STEP 1

Attach Drawer Sides (K3) and (K4) to Drawer Back (K2), then flip the locks. (See Figures 1 and 2)

Figure 1

Figure 2

#### STEP 2

Slide Drawer Bottom (K5) into the grooves of Drawer Sides (K3) and (K4) until it meets Drawer Back (K2).

Attach Drawer Front (K1) to unit, then flip the locks.

STEP 3

Attach Knob with Machine Screws.