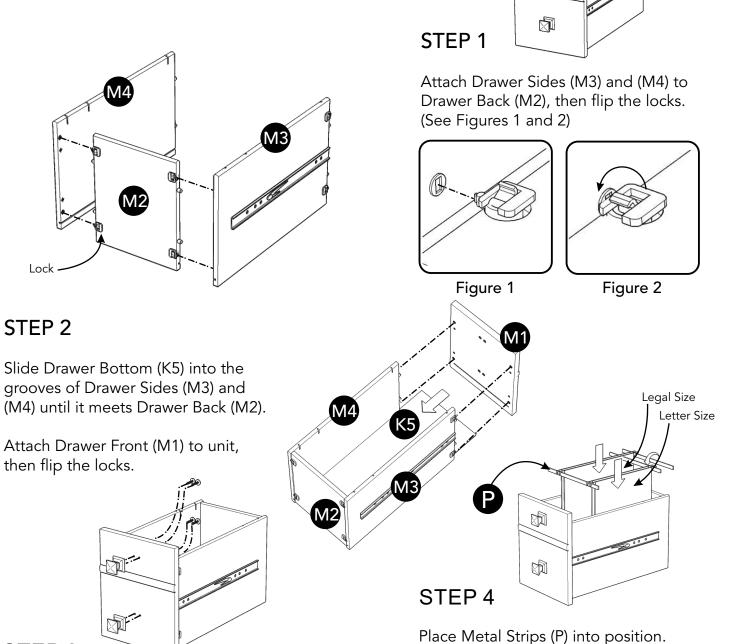

#### STEP 1

Attach Drawer Sides (K3) and (K4) to Drawer Back (K2), then flip the locks. (See Figures 1 and 2)

Figure 1

Figure 2

#### STEP 2

Slide Drawer Bottom (K5) into the grooves of Drawer Sides (K3) and (K4) until it meets Drawer Back (K2).

Attach Drawer Front (K1) to unit, then flip the locks.

STEP 3

Attach Knob with Machine Screws.

#### Assembly Instructions 7/7

Ø

The Metal strip can be adjusted for

#### Drawer (M)

STEP 3

Attach Knobs with Machine Screws.