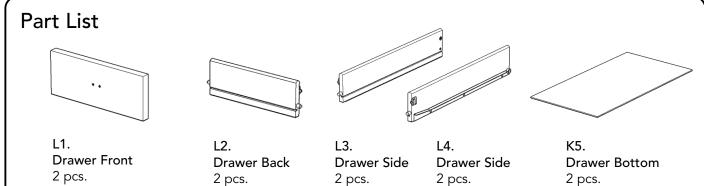

#### Drawer (L)

#### STEP 1

Attach Drawer Sides (L3) and (L4) to Drawer Back (L2), then flip the locks. (See Figures 1 and 2)

Figure 1

Figure 2

STEP 3

Attach Knob with Machine Screws.

#### STEP 2

Slide Drawer Bottom (K5) into the grooves of Drawer Sides L3) and (L4) until it meets Drawer Back (L2).

Attach Drawer Front (L1) to unit, then flip the locks.

2 pcs.

2 pcs.