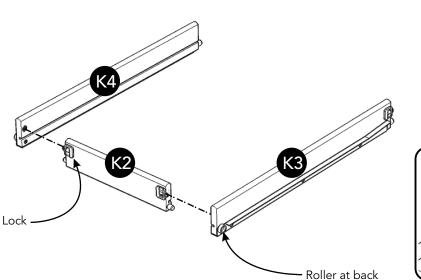

#### Drawer (K)

#### STEP 1

Attach Drawer Sides (K3) and (K4) to Drawer Back (K2), then flip the locks. (See Figures 1 and 2)

Figure 1

Figure 2

#### STEP 2

Slide Drawer Bottom (K5) into the grooves of Drawer Sides (K3) and (K4) until it meets Drawer Back (K2).

Attach Drawer Front (K1) to unit, then flip the locks.

STEP 3

Attach Knob with Machine Screws.