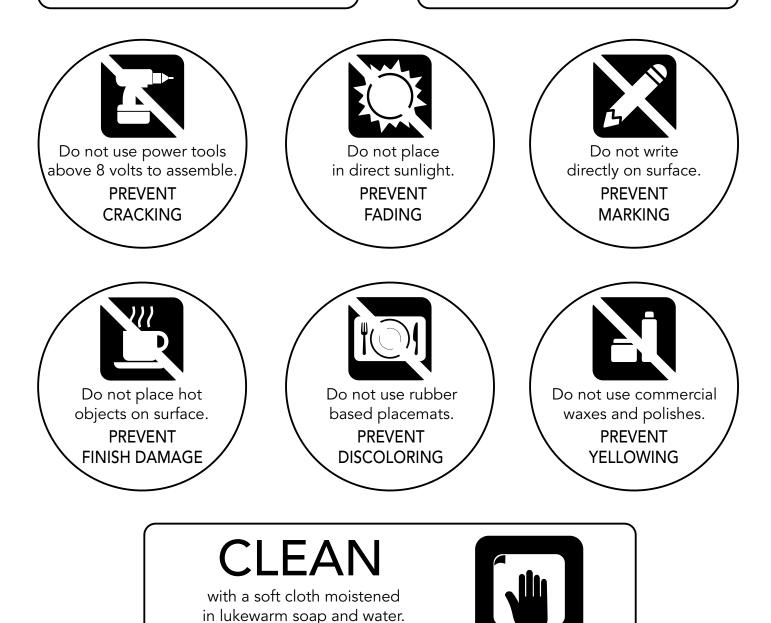

Do not use power tools above 8 volts to assemble.

Ø

A

đ

A

Ń

A

Ā

#### IMPORTANT

- Use a soft cloth between these parts and the floor.
- Do not use power tools above 8 volts to assemble.
- Do not tighten all the bolts until each part is properly assembled.
- The unit must be level to work properly. Use the included adjustable levelers to level.
- Keep Hex Wrench in a safe place as the bolts may need to be tightened up in the future.

## NEVER

allow liquids to remain on furniture. Absorption causes parts to warp and split and finishes to delaminate.

# NEVER

use glass cleaners on finished furniture. Ammonia chemically attacks the finish.

Buff with a dry clean cloth.