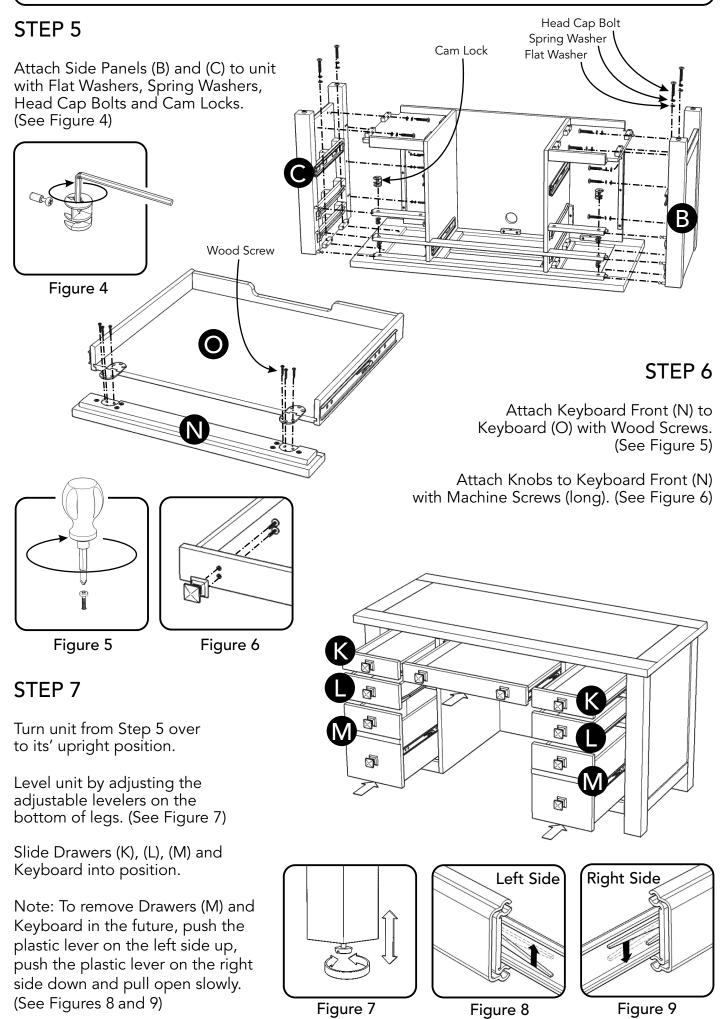

d strictly follow these assembly instructions to ensure a completed product as designed.

Do not use power tools above 8 volts to assemble.



Ø

A

đ

A

Ń

A

Ā

### Carton is also needed for assembly.

Tool(s) required for assembly: Phillips screwdriver, Level

#### Assembly Instructions 2/7

#### IMPORTANT

- Use a soft cloth between these parts and the floor.
- Do not use power tools above 8 volts to assemble.
- Do not tighten all the bolts until each part is properly assembled.
- The unit must be level to work properly. Use the included adjustable levelers to level.
- Keep Hex Wrench in a safe place as the bolts may need to be tightened up in the future.

#### STEP 1



#### Assembly Instructions 3/7

Head Cap Bolt





Attach Stretchers (G) to unit.

#### Assembly Instructions 4/7



#### Assembly Instructions 5/7

#### Drawer (K)





#### STEP 1

Attach Drawer Sides (K3) and (K4) to Drawer Back (K2), then flip the locks. (See Figures 1 and 2)





Figure 1

Figure 2

#### STEP 2

Slide Drawer Bottom (K5) into the grooves of Drawer Sides (K3) and (K4) until it meets Drawer Back (K2).

Attach Drawer Front (K1) to unit, then flip the locks.





STEP 3

Attach Knob with Machine Screws.



#### Assembly Instructions 6/7

#### Drawer (L)



#### STEP 1

Attach Drawer Sides (L3) and (L4) to Drawer Back (L2), then flip the locks. (See Figures 1 and 2)



Figure 1

Figure 2



STEP 3

Attach Knob with Machine Screws.





#### STEP 2

Slide Drawer Bottom (K5) into the grooves of Drawer Sides L3) and (L4) until it meets Drawer Back (L2).

Attach Drawer Front (L1) to unit, t