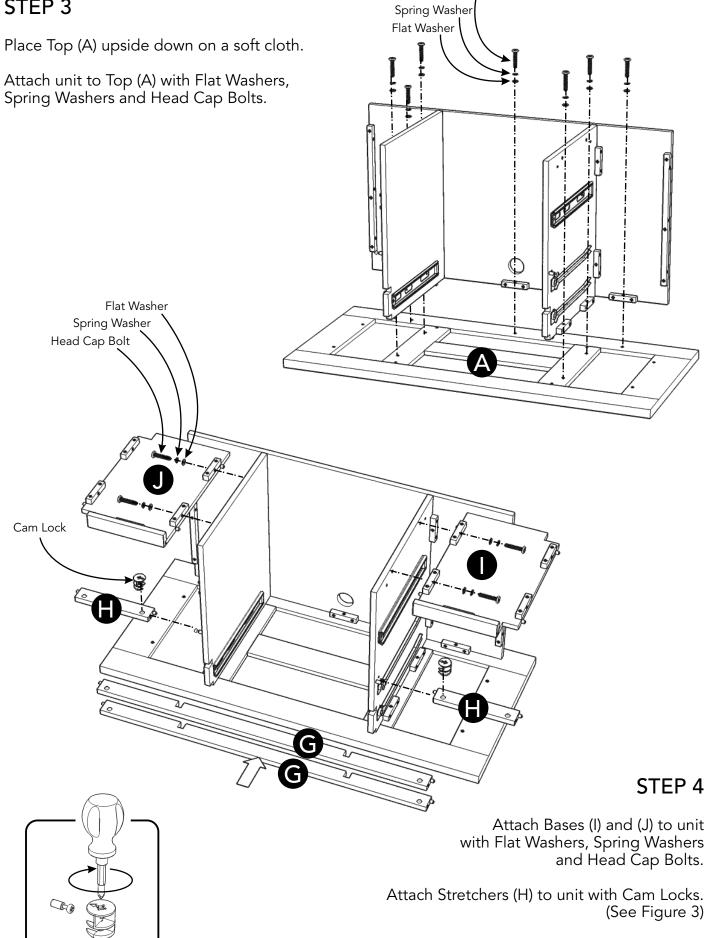

n a soft cloth to prevent scratches or other damage.

Carefully and strictly follow these assembly instructions to ensure a completed product as designed.

Do not use power tools above 8 volts to assemble.



Ø

A

đ

A

Ń

A

Ā

### Carton is also needed for assembly.

Tool(s) required for assembly: Phillips screwdriver, Level

#### Assembly Instructions 2/7

#### IMPORTANT

- Use a soft cloth between these parts and the floor.
- Do not use power tools above 8 volts to assemble.
- Do not tighten all the bolts until each part is properly assembled.
- The unit must be level to work properly. Use the included adjustable levelers to level.
- Keep Hex Wrench in a safe place as the bolts may need to be tightened up in the future.

#### STEP 1



#### Assembly Instructions 3/7

Head Cap Bolt





Attach Stretchers (G) to unit.

#### Assembly Instructions 4/7



#### Assembly Instructions 5/7

#### Drawer (K)





#### STEP 1

Attach Drawer Sides (K3) and (K4) to Drawer Back (K2), then flip the locks. (See Figures 1 and 2)





Figure 1

Figure 2

#### STEP 2

Slide Drawer Bottom (K5) into the grooves of Drawer Sides (K3) and (K4) until it meets Drawer Back (K2).

Attach Drawer Front (K1) to unit, then flip the locks.





STEP 3

Attach Knob with Machine Screws.



#### Assembly Instructions 6/7

#### Drawer (L)



#### STEP 1

Attach Drawer Sides (L3) and (L4) to Drawer Back (L2), then flip the locks. (See Figures 1 and 2)



Figure 1

Figure 2



STEP 3

Attach Knob with Machine Screws.





#### STEP 2

Slide Drawer Bottom (K5) into the grooves of Drawer Sides L3) and (L4) unt