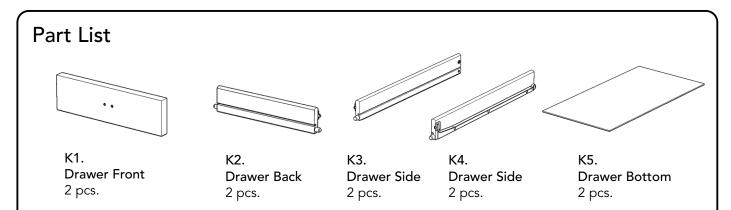

#### Drawer (K)

#### STEP 1

Attach Drawer Sides (K3) and (K4) to Drawer Back (K2), then flip the locks. (See Figures 1 and 2)

Figure 1

Figure 2

#### STEP 2

Slide Drawer Bottom (K5) into the grooves of Drawer Sides (K3) and (K4) until it meets Drawer Back (K2).

Attach Drawer Front (K1) to unit, then flip the locks.

STEP 3

Attach Knob with Machine Screws.