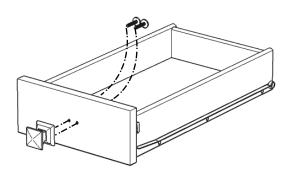

#### Drawer (M)

STEP 3

Attach Knobs with Machine Screws.

#### STEP 2

Slide Drawer Bottom (K5) into the grooves of Drawer Sides (K3) and (K4) until it meets Drawer Back (K2).

Attach Drawer Front (K1) to unit, then flip the locks.

STEP 3

Attach Knob with Machine Screws.