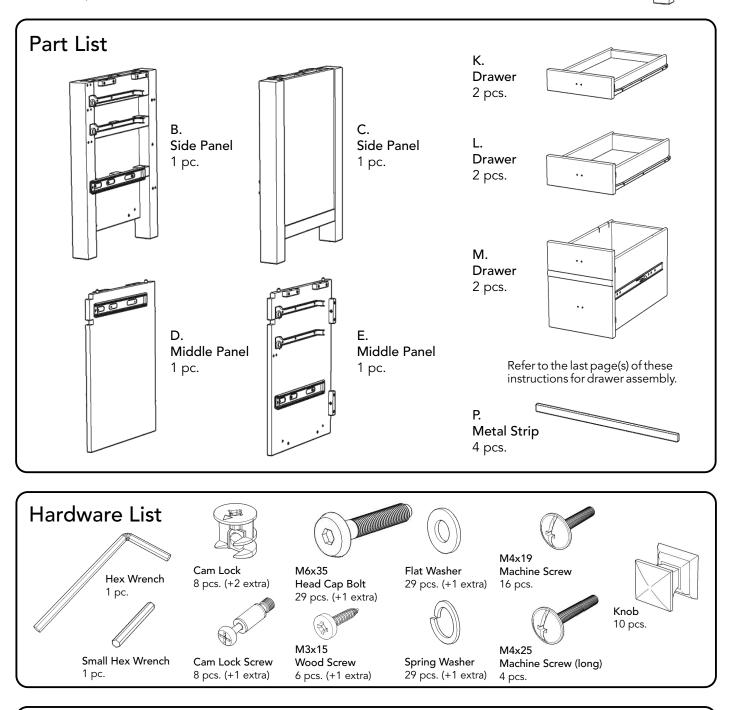

### Pedestal Desk

#### IMPORTANT

Carefully remove all the parts from the carton and place them individually on a soft cloth to prevent scratches or other damage.

Carefully and strictly follow these assembly instructions to ensure a completed product as designed.

### Carton is also needed for assembly.

Tool(s) required for assembly: Phillips screwdriver, Level