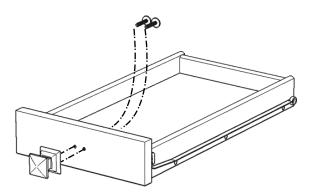

#### STEP 2

Slide Drawer Bottom (K5) into the grooves of Drawer Sides (K3) and (K4) until it meets Drawer Back (K2).

Attach Drawer Front (K1) to unit, then flip the locks.

STEP 3

Attach Knob with Machine Screws.