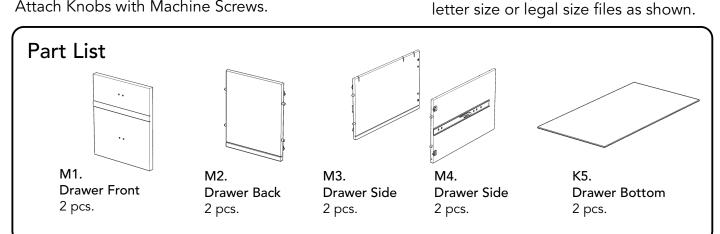

gure 1

Figure 2

#### STEP 2

Slide Drawer Bottom (K5) into the grooves of Drawer Sides (K3) and (K4) until it meets Drawer Back (K2).

Attach Drawer Front (K1) to unit, then flip the locks.





STEP 3

Attach Knob with Machine Screws.



#### Assembly Instructions 6/7

#### Drawer (L)



#### STEP 1

Attach Drawer Sides (L3) and (L4) to Drawer Back (L2), then flip the locks. (See Figures 1 and 2)



Figure 1

Figure 2



STEP 3

Attach Knob with Machine Screws.





#### STEP 2

Slide Drawer Bottom (K5) into the grooves of Drawer Sides L3) and (L4) until it meets Drawer Back (L2).

Attach Drawer Front (L1) to unit, then flip the locks.



2 pcs.

2 pcs.

#### Assembly Instructions 7/7

Ø

The Metal strip can be adjusted for

#### Drawer (M)



STEP 3

Attach Knobs with Machine Screws.



# CARE INSTRUCTIONS

## NEVER

allow liquids to remain on furniture. Absorption causes parts to warp and split and finishes to delaminate.

# NEVER

use glass cleaners on finished furniture. Ammonia chemically attacks the finish.



Buff with a dry clean cloth.