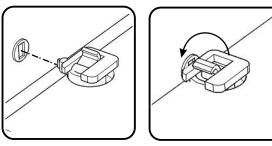

#### STEP 1

Attach Drawer Sides (K3) and (K4) to Drawer Back (K2), then flip the locks. (See Figures 1 and 2)

Figure 1

Figure 2

#### STEP 1

Attach Drawer Sides (L3) and (L4) to Drawer Back (L2), then flip the locks. (See Figures 1 and 2)

Figure 1

Figure 2

STEP 3

Attach Knob with Machine Screws.