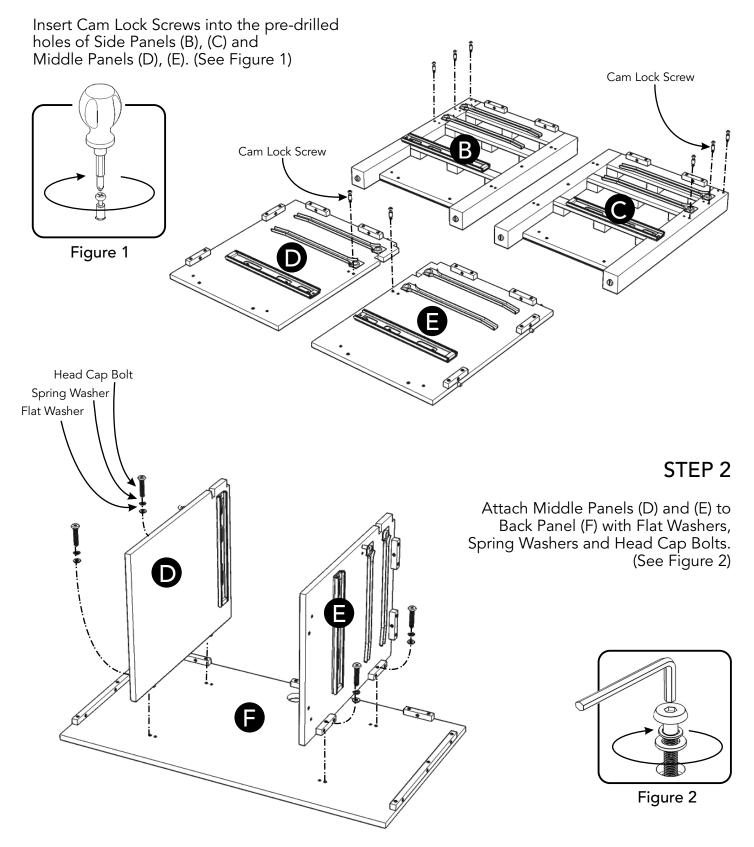

#### STEP 1

#### Assembly Instructions 3/7

Head Cap Bolt

Attach Stretchers (G) to unit.