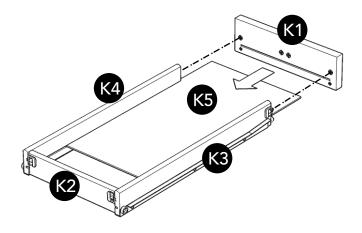

#### STEP 1

Attach Drawer Sides (K3) and (K4) to Drawer Back (K2), then flip the locks. (See Figures 1 and 2)

Figure 1

Figure 2

#### STEP 2

Slide Drawer Bottom (K5) into the grooves of Drawer Sides (K3) and (K4) until it meets Drawer Back (K2).

Attach Drawer Front (K1) to unit, then flip the locks.

STEP 3

Attach Knob with Machine Screws.