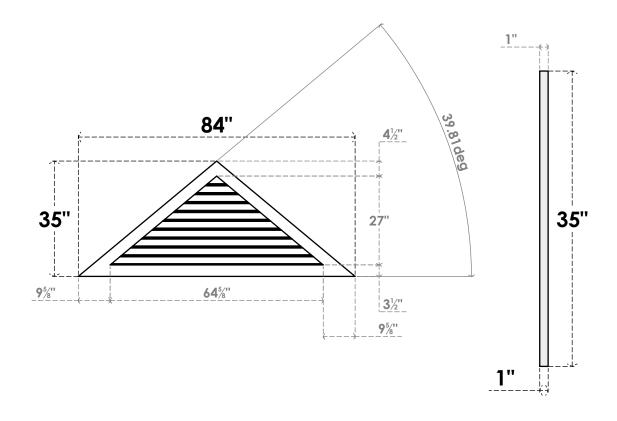

## **GVPTR84X3501SF**

84"W X 35"H TRIANGLE SURFACE MOUNT PVC GABLE VENT 10/12 PITCH: FUNCTIONAL, W/ 3-1/2"W X 1"P STANDARD FRAME

**VENTING AREA: 72.75 SQ IN** LOUVER HEIGHT: 2 3/4"

LOUVER QTY: 10

**FRONT** 