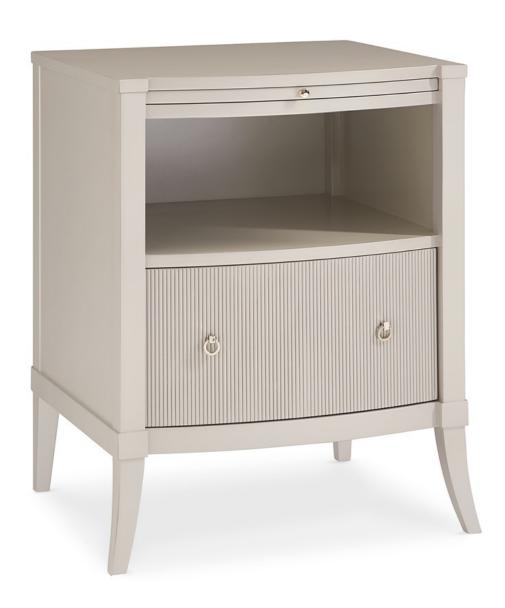

## **NEW LOVE**

cla-019-0619

**COLLECTION:** CARACOLE CLASSIC

**DIMENSIONS:** 23.5W x 20D x 28.5H

Every signature bed deserves a stylish companion and the New Love nightstand is the perfect fit. Designed with both fashion and function in mind, it features a soft Matte Pearl finish that feels visually light while complementing any finish or fabrics in the room. A pull-out compartment with a mirrored shelf adds convenience and a touch of glamour, as does a cord access hole for easy charging. With open and hidden storage, this elegant bedside creation is thoughtfully designed for everyday luxury.

## FINISH:

Matte\_Pearl