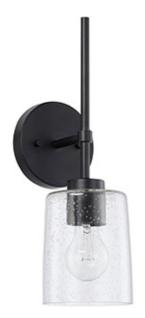

# **1 LIGHT WALLCHIERE**

Matte Black

Available Finishes: Aged Brass (AD), Brushed Nickel (BN), Bronze (BZ), Chrome (CH), Matte Black (MB)

## **GLASS DESCRIPTION**

Clear Seeded Glass

Glass Dimensions: 4.75"W X 6"H