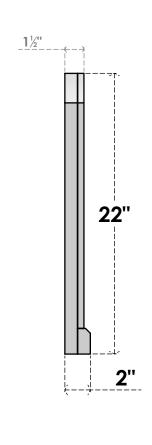

## GVPAR14X2203SF

14"W X 22"H ARCH TOP SURFACE MOUNT PVC GABLE VENT: FUNCTIONAL, W/ 2"W X 2"P **BRICKMOULD SILL FRAME** 

**FRONT** 

SIDE

**VENTING AREA: 15 SQ IN** LOUVER HEIGHT: 2 5/8"

LOUVER QTY: 7

**EKENA MILLWORK** 2300 WEST MAIN ST. CLARKSVILLE, TX 75426 TOLL FREE: 866-607-0453 WWW.EKENAMILLWORK.COM