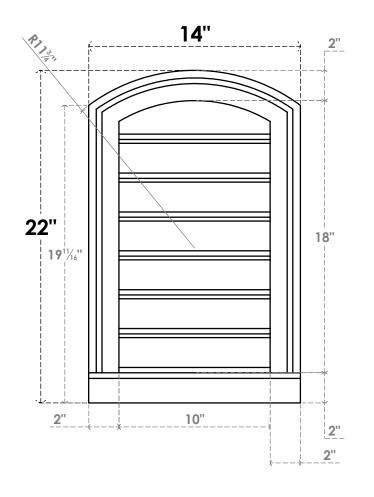

## GVPAR14X2203SF

14"W X 22"H ARCH TOP SURFACE MOUNT PVC GABLE VENT: FUNCTIONAL, W/ 2"W X 2"P **BRICKMOULD SILL FRAME** 

**FRONT** 

SIDE

**VENTING AREA: 15 SQ IN** LOUVER HEIGHT: 2 5/8"

LOUVER QTY: 7

**EKENA MILLWORK** 2300 WEST MAIN ST. CLARKSVILLE, TX 75426 TOLL FREE: 866-607-0453 WWW.EKENAMILLWORK.COM