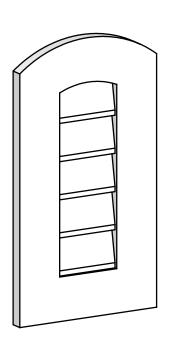

## GVPAR12X2201SN

12"W X 22"H ARCH TOP SURFACE MOUNT PVC GABLE VENT: NON-FUNCTIONAL, W/ 3-1/2"W X 1"P STANDARD FRAME

**FRONT** 

SIDE

LOUVER HEIGHT: 3" LOUVER QTY: 5

EKENA MILLWORK 2300 WEST MAIN ST. CLARKSVILLE, TX 75426 TOLL FREE: 866-607-0453 WWW.EKENAMILLWORK.COM