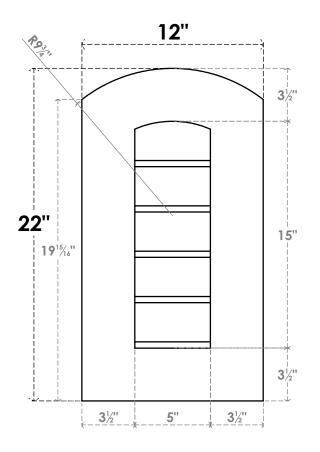

## GVPAR12X2201SN

12"W X 22"H ARCH TOP SURFACE MOUNT PVC GABLE VENT: NON-FUNCTIONAL, W/ 3-1/2"W X 1"P STANDARD FRAME

**FRONT** 

SIDE

LOUVER HEIGHT: 3" LOUVER QTY: 5

EKENA MILLWORK 2300 WEST MAIN ST. CLARKSVILLE, TX 75426 TOLL FREE: 866-607-0453 WWW.EKENAMILLWORK.COM