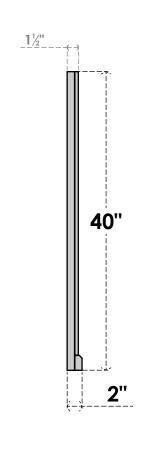

## GVPVE36X4003SF

36"W X 40"H RECTANGLE SURFACE MOUNT PVC GABLE VENT: FUNCTIONAL, W/ 2"W X 2"P **BRICKMOULD SILL FRAME** 

**VENTING AREA: 96 SQ IN** LOUVER HEIGHT: 2 3/4"

LOUVER QTY: 13

**FRONT** 

SIDE

EKENA MILLWORK 2300 WEST MAIN ST. CLARKSVILLE, TX 75426 TOLL FREE: 866-607-0453 WWW.EKENAMILLWORK.COM