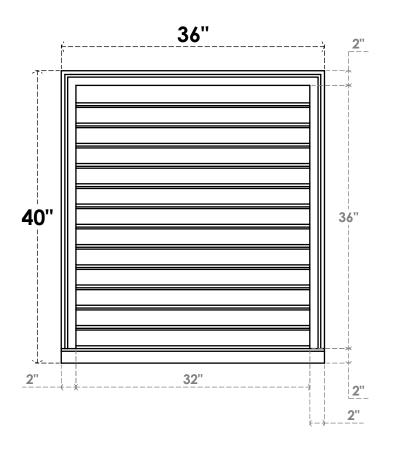

## GVPVE36X4003SF

36"W X 40"H RECTANGLE SURFACE MOUNT PVC GABLE VENT: FUNCTIONAL, W/ 2"W X 2"P **BRICKMOULD SILL FRAME** 

**VENTING AREA: 96 SQ IN** LOUVER HEIGHT: 2 3/4"

LOUVER QTY: 13

**FRONT** 

SIDE

EKENA MILLWORK 2300 WEST MAIN ST. CLARKSVILLE, TX 75426 TOLL FREE: 866-607-0453 WWW.EKENAMILLWORK.COM