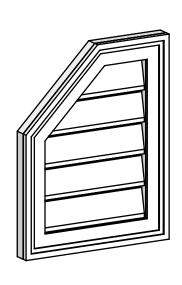

## GVPOL14X1802SF

14"W X 18"H HALF OCTAGON TOP LEFT SURFACE MOUNT PVC GABLE VENT: FUNCTIONAL, W/ 2"W X 1-1/2"P BRICKMOULD FRAME

**VENTING AREA: 9.19 SQ IN** LOUVER HEIGHT: 2 3/4"

LOUVER QTY: 5

**FRONT** 

SIDE