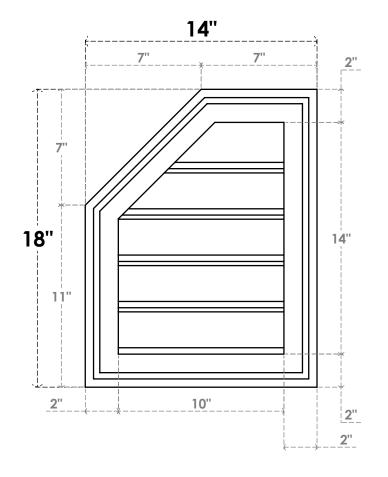

## GVPOL14X1802SF

14"W X 18"H HALF OCTAGON TOP LEFT SURFACE MOUNT PVC GABLE VENT: FUNCTIONAL, W/ 2"W X 1-1/2"P BRICKMOULD FRAME

**VENTING AREA: 9.19 SQ IN** LOUVER HEIGHT: 2 3/4"

LOUVER QTY: 5

**FRONT** 

SIDE