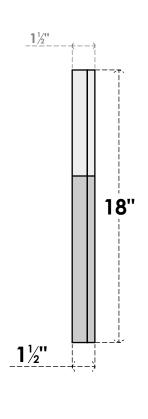

## GVPOL14X1802SF

14"W X 18"H HALF OCTAGON TOP LEFT SURFACE MOUNT PVC GABLE VENT: FUNCTIONAL, W/ 2"W X 1-1/2"P BRICKMOULD FRAME

**VENTING AREA: 9.19 SQ IN** LOUVER HEIGHT: 2 3/4"

LOUVER QTY: 5

**FRONT** 

SIDE