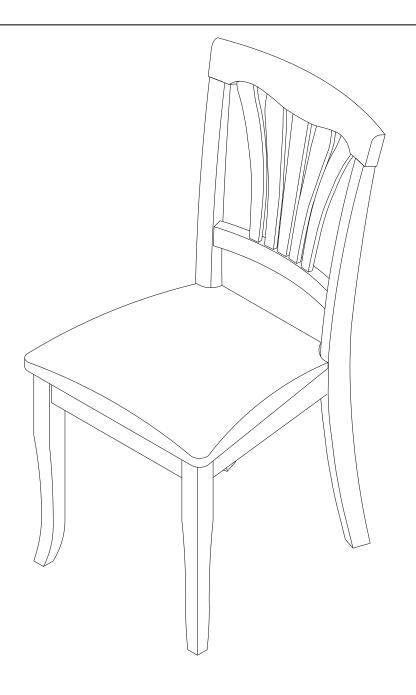

# **ASSEMBLY INSTRUCTIONS**

Description : CHAIR WITH FAUX LEATHER SEAT

Dimension : 18"Wx22"Dx36"3/4H

Cube Size : 38.9" x18.6"x12.1" NW : 28.6 LBS

GW : 33 LBS

#### **PART LIST**

When unpacking, please be careful not to discard any parts with the packaging. Before continuing, please make sure you have the following parts:

| NO | Description | Qty | Sketch | NO | Description | Qty | Sketch |
|----|-------------|-----|--------|----|-------------|-----|--------|
| A  | Chair back  | 1   |        | В  | Seat Frame  | 1   |        |
| С  | Front Leg   | 2   |        |    |             |     |        |