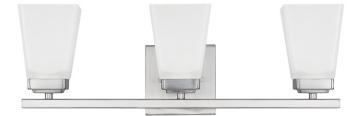

# **3 LIGHT VANITY**

Brushed Nickel

Available Finishes: Brushed Nickel (BN), Bronze (BZ), Polished Nickel (PN)

#### DIMENSIONS

Dimensions: 21.75"W x 7.25"H x 7.25"E Product Weight: 5.5 lbs. Backplate: 5"W x 5"H x 1"E Junction: Ctr/Top: 2"; Ctr/Btm: 5"

### **GLASS DESCRIPTION**

Soft White Glass Glass Dimensions: 4"W X 5"H