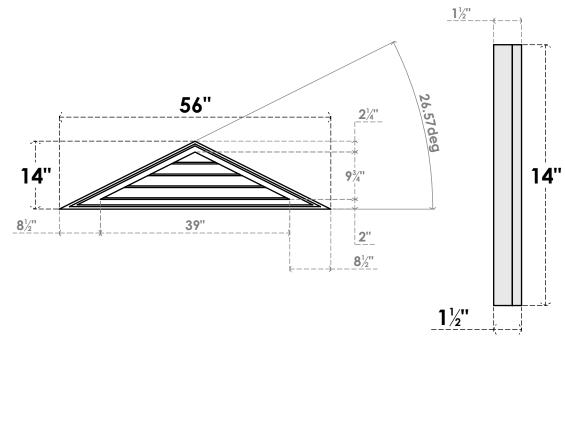

56"W X 14"H TRIANGLE SURFACE MOUNT PVC GABLE VENT 6/12 PITCH: NON-FUNCTIONAL, W/ 2"W X 1-1/2"P BRICKMOULD FRAME

LOUVER HEIGHT: 2 1/2" LOUVER QTY: 4

FRONT

NOTES

SIDE

- 1. INSTALLATION TO BE COMPLETED IN ACCORDANCE WITH MANUFACTURER'S SPECIFICATIONS. 2. DRAWING MAY NOT BE TO SCALE
- 3. THIS DRAWING IS INTENDED FOR DESIGN AND PLANNING PURPOSES ONLY.

AL ALL INFORMATION CONTAINED HEREIN WAS CURRENT AT THE TIME OF DEVELOPMENT BUT MUST BE REVIEWED AND APPROVED BY THE PRODUCT MANUFACTURER TO BE CONSIDERED ACCURATE.
ARCHITECTURAL GRADE PVC PRODUCTS ARE MADE FROM EXPANDED CELLULAR PVC AND COME NATURALLY WHITE BUT MAY BE

PAINTED

2300 WEST MAIN ST. CLARKSVILLE, TX 75426 TOLL FREE: 866-607-0453 WWW.EKENAMILLWORK.COM

**EKENA MILLWORK** 