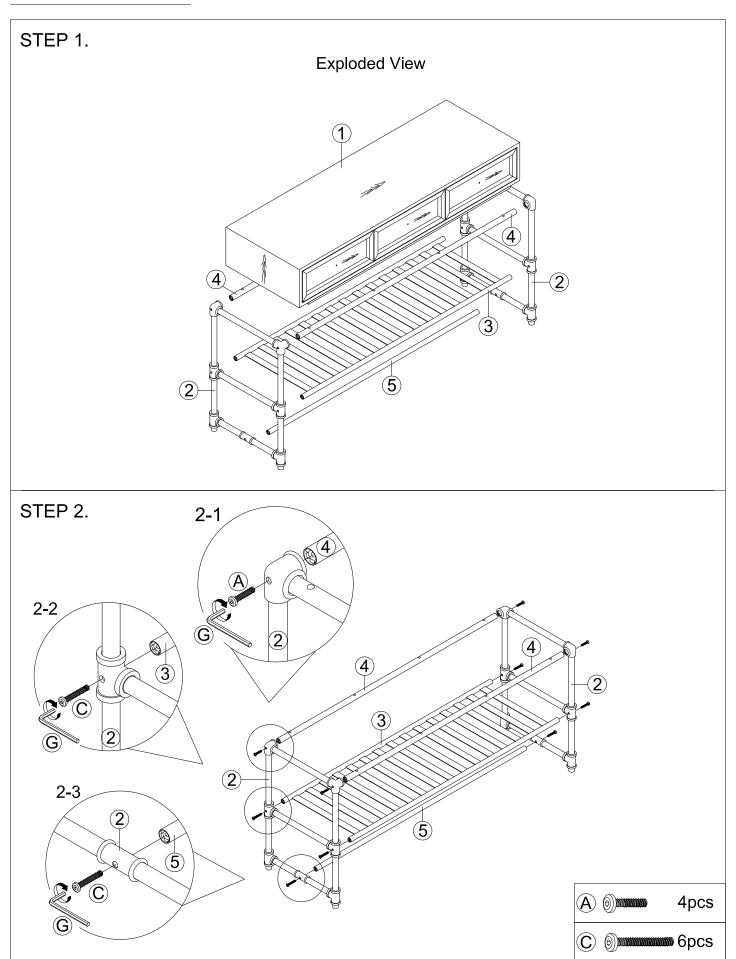

### \*\*\* Do not fully tighten screws until fully assembled \*\*\*

| COMPONENT PARTS |                     |  |           |
|-----------------|---------------------|--|-----------|
| DECERPTION      | PART NAME Q'TY(PCS) |  | Q'TY(PCS) |
| 1               | Box                 |  | 1pc       |
| 2               | Side frame          |  | 2pcs      |
| 3               | Bottom Frame        |  | 1pc       |
| 4               | Up tube             |  | 2pcs      |
| 5               | Lower tube          |  | 1pc       |

| HARDWARE REQUIRED: |            |                         |
|--------------------|------------|-------------------------|
| A                  |            | Bolt 1/4"x1-1/8" - 4pcs |
| B                  |            | Bolt 1/4"x1-3/8" - 8pcs |
| ©                  |            | Bolt 1/4"x2-1/8" - 6pcs |
| D                  | Quumun     | Bolt 1/8"x1" - 3pcs     |
| E                  | 0          | Washer - 3pcs           |
| F                  | <b>O</b> 9 | Handle - 3pcs           |
| G                  |            | Allen Wrench M4 - 1pc   |

## How to Assemble: