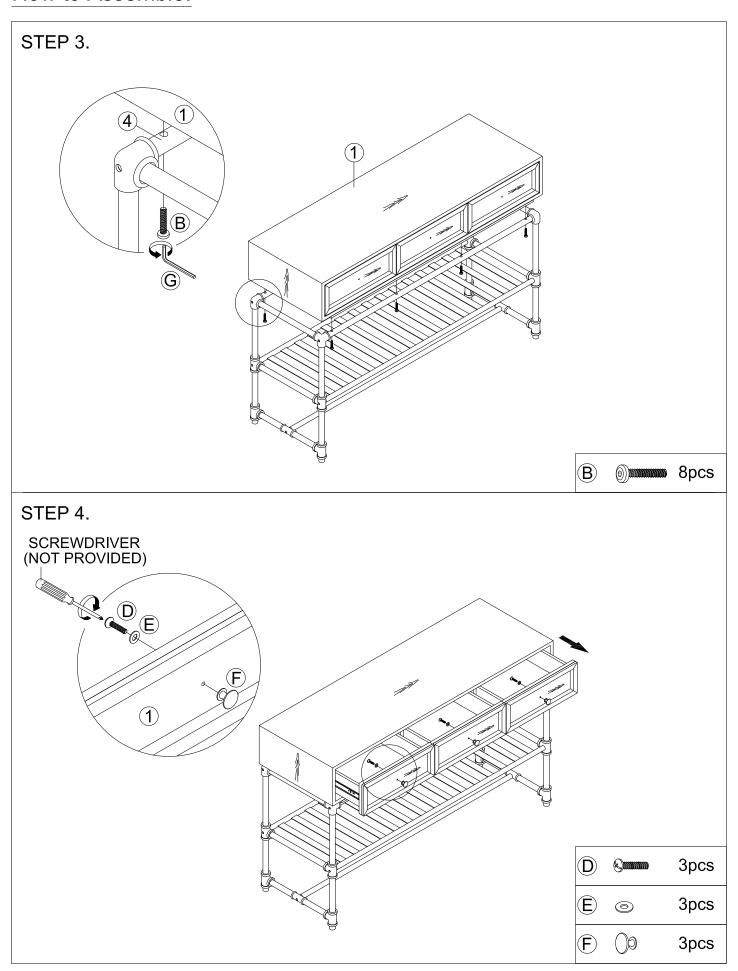

| HARDWARE REQUIRED: |            |                         |
|--------------------|------------|-------------------------|
| A                  |            | Bolt 1/4"x1-1/8" - 4pcs |
| B                  |            | Bolt 1/4"x1-3/8" - 8pcs |
| ©                  |            | Bolt 1/4"x2-1/8" - 6pcs |
| D                  | Quumun     | Bolt 1/8"x1" - 3pcs     |
| E                  | 0          | Washer - 3pcs           |
| F                  | <b>O</b> 9 | Handle - 3pcs           |
| G                  |            | Allen Wrench M4 - 1pc   |

### How to Assemble: