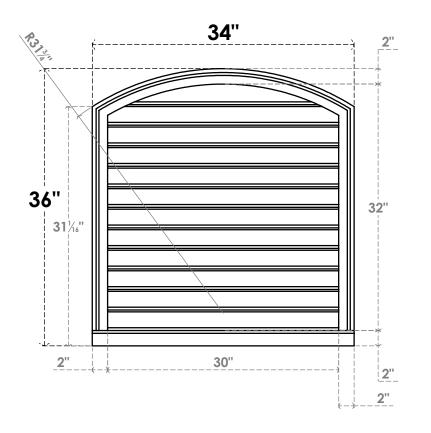

## GVPAR34X3603SF

34"W X 36"H ARCH TOP SURFACE MOUNT PVC GABLE VENT: FUNCTIONAL, W/ 2"W X 2"P **BRICKMOULD SILL FRAME** 

**FRONT** 

SIDE

**VENTING AREA: 80.01 SQ IN** 

LOUVER HEIGHT: 2 5/8"

LOUVER QTY: 12

EKENA MILLWORK 2300 WEST MAIN ST. CLARKSVILLE, TX 75426 TOLL FREE: 866-607-0453 WWW.EKENAMILLWORK.COM