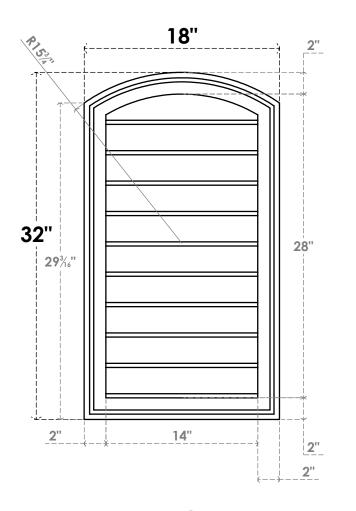

## GVPAR18X3202SN

18"W X 32"H ARCH TOP SURFACE MOUNT PVC GABLE VENT: NON-FUNCTIONAL, W/ 2"W X 1-1/2"P **BRICKMOULD FRAME** 

**FRONT** 

SIDE

LOUVER HEIGHT: 2 3/4"

LOUVER QTY: 10

**EKENA MILLWORK** 2300 WEST MAIN ST. CLARKSVILLE, TX 75426 TOLL FREE: 866-607-0453 WWW.EKENAMILLWORK.COM