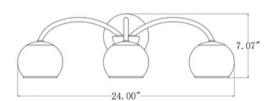

## **Fixture Attributes**

Category: Interior Wall Sconce Finish: Brushed Nickel Body: Steel+Aluminum Shade Finish: Clear Overall Size: 24"x7.07"x7.07" Rod/Chain Length: N/A Max. Height from Ceiling: N/A Min. Height from Ceiling: N/A Weight of fixture: 3.75 LBS Certifications/Qualifications: UL / cUL Smart SkyPlug Compatible: N/A Warranty: www.skyplug.com/warranty