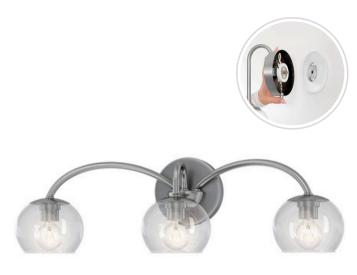

## **Fixture Attributes**

Category: Interior Wall Sconce Finish: Brushed Nickel Body: Steel+Aluminum Shade Finish: Clear Overall Size: 24"x7.07"x7.07" Rod/Chain Length: N/A Max. Height from Ceiling: N/A Min. Height from Ceiling: N/A Weight of fixture: 3.75 LBS Certifications/Qualifications: UL / cUL Smart SkyPlug Compatible: N/A Warranty: www.skyplug.com/warranty