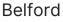

## **Fixture Attributes**

Category: Interior Wall Sconce Finish: Brushed Nickel Body: Steel+Aluminum Shade Finish: Clear Overall Size: 24"x7.07"x7.07" Rod/Chain Length: N/A Max. Height from Ceiling: N/A Min. Height from Ceiling: N/A Weight of fixture: 3.75 LBS Certifications/Qualifications: UL / cUL Smart SkyPlug Compatible: N/A Warranty: www.skyplug.com/warranty

## **Mounting / Installations**

Lead Wire Length: 6" Wire Type: 1015 105°C Location Rating: Damp Luminaire Support: Max. 50 lbs SkyPlug: SPU-3L SkyOutlet: SR-3L