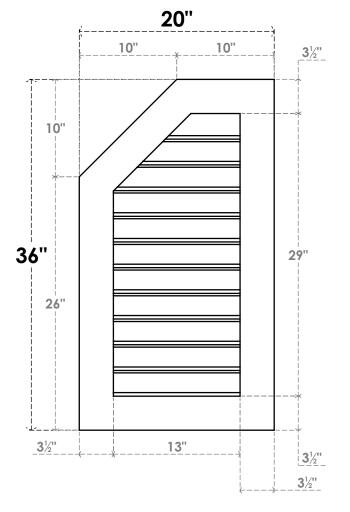

## GVPOL20X3601SF

20"W X 36"H HALF OCTAGON TOP LEFT SURFACE MOUNT PVC GABLE VENT: FUNCTIONAL, W/ 3-1/2"W X 1"P STANDARD FRAME

**VENTING AREA: 30.49 SQ IN** LOUVER HEIGHT: 2 5/8"

LOUVER QTY: 11

**FRONT** 

SIDE