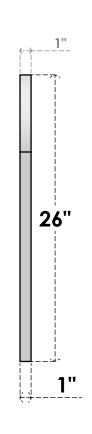

## GVPRT14X2601SF

14"W X 26"H ROUND TOP SURFACE MOUNT PVC GABLE VENT: FUNCTIONAL, W/ 3-1/2"W X 1"P STANDARD FRAME

**VENTING AREA: 10.5 SQ IN** 

LOUVER HEIGHT: 2 3/4"

LOUVER QTY: 7

**FRONT** 

SIDE

1. INSTALLATION TO BE COMPLETED IN ACCORDANCE WITH MANUFACTURER'S SPECIFICATIONS. 2. DRAWING MAY NOT BE TO SCALE