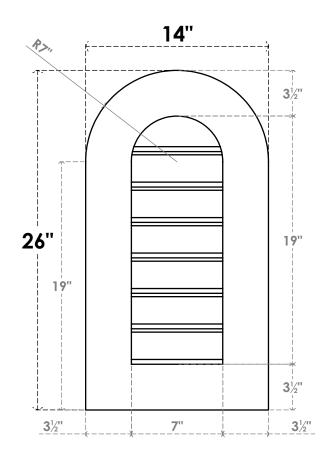

## GVPRT14X2601SF

14"W X 26"H ROUND TOP SURFACE MOUNT PVC GABLE VENT: FUNCTIONAL, W/ 3-1/2"W X 1"P STANDARD FRAME

**VENTING AREA: 10.5 SQ IN** 

LOUVER HEIGHT: 2 3/4"

LOUVER QTY: 7

**FRONT** 

SIDE

1. INSTALLATION TO BE COMPLETED IN ACCORDANCE WITH MANUFACTURER'S SPECIFICATIONS. 2. DRAWING MAY NOT BE TO SCALE