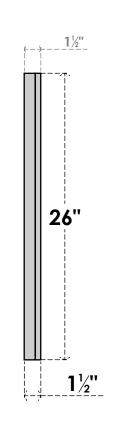

## **GVPVE32X2602SF**

32"W X 26"H RECTANGLE SURFACE MOUNT PVC GABLE VENT: FUNCTIONAL, W/ 2"W X 1-1/2"P **BRICKMOULD FRAME** 

**VENTING AREA: 49 SQ IN** LOUVER HEIGHT: 2 3/4"

LOUVER QTY: 8

**FRONT** 

SIDE

EKENA MILLWORK 2300 WEST MAIN ST. CLARKSVILLE, TX 75426 TOLL FREE: 866-607-0453 WWW.EKENAMILLWORK.COM