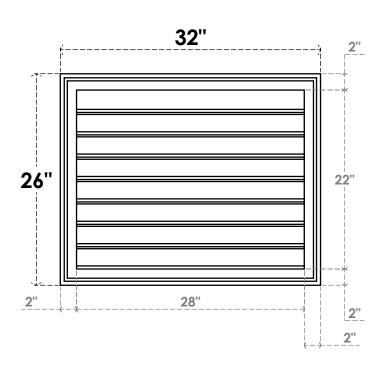

## **GVPVE32X2602SF**

32"W X 26"H RECTANGLE SURFACE MOUNT PVC GABLE VENT: FUNCTIONAL, W/ 2"W X 1-1/2"P **BRICKMOULD FRAME** 

**VENTING AREA: 49 SQ IN** LOUVER HEIGHT: 2 3/4"

LOUVER QTY: 8

**FRONT** 

SIDE

EKENA MILLWORK 2300 WEST MAIN ST. CLARKSVILLE, TX 75426 TOLL FREE: 866-607-0453 WWW.EKENAMILLWORK.COM