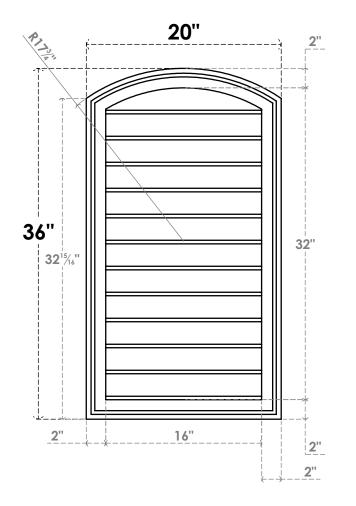

## GVPAR20X3602SN

20"W X 36"H ARCH TOP SURFACE MOUNT PVC GABLE VENT: NON-FUNCTIONAL, W/ 2"W X 1-1/2"P **BRICKMOULD FRAME** 

**FRONT** 

SIDE

LOUVER HEIGHT: 2 5/8"

LOUVER QTY: 12

**EKENA MILLWORK** 2300 WEST MAIN ST. CLARKSVILLE, TX 75426 TOLL FREE: 866-607-0453 WWW.EKENAMILLWORK.COM