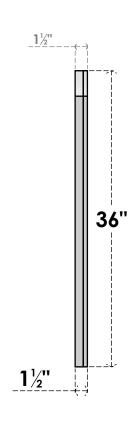

## GVPAR20X3602SN

20"W X 36"H ARCH TOP SURFACE MOUNT PVC GABLE VENT: NON-FUNCTIONAL, W/ 2"W X 1-1/2"P **BRICKMOULD FRAME** 

**FRONT** 

SIDE

LOUVER HEIGHT: 2 5/8"

LOUVER QTY: 12

**EKENA MILLWORK** 2300 WEST MAIN ST. CLARKSVILLE, TX 75426 TOLL FREE: 866-607-0453 WWW.EKENAMILLWORK.COM