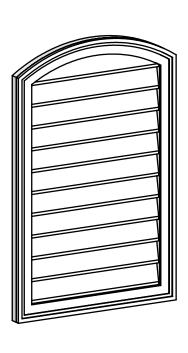

## GVPAR22X3402SN

22"W X 34"H ARCH TOP SURFACE MOUNT PVC GABLE VENT: NON-FUNCTIONAL, W/ 2"W X 1-1/2"P **BRICKMOULD FRAME** 

**FRONT** 

SIDE

LOUVER HEIGHT: 2 3/4" LOUVER QTY: 11

**EKENA MILLWORK** 2300 WEST MAIN ST. CLARKSVILLE, TX 75426 TOLL FREE: 866-607-0453 WWW.EKENAMILLWORK.COM