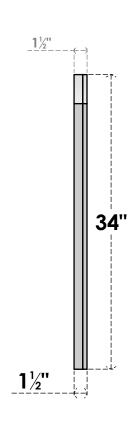

## GVPAR22X3402SN

22"W X 34"H ARCH TOP SURFACE MOUNT PVC GABLE VENT: NON-FUNCTIONAL, W/ 2"W X 1-1/2"P **BRICKMOULD FRAME** 

**FRONT** 

SIDE

LOUVER HEIGHT: 2 3/4" LOUVER QTY: 11

**EKENA MILLWORK** 2300 WEST MAIN ST. CLARKSVILLE, TX 75426 TOLL FREE: 866-607-0453 WWW.EKENAMILLWORK.COM