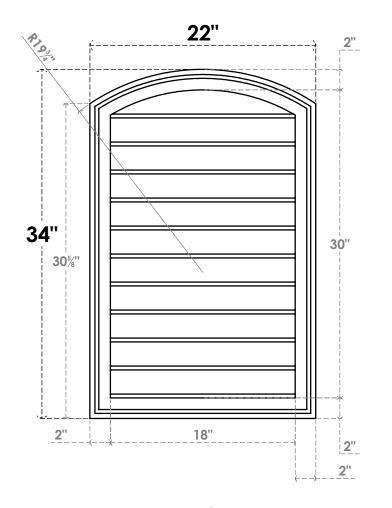

## GVPAR22X3402SN

22"W X 34"H ARCH TOP SURFACE MOUNT PVC GABLE VENT: NON-FUNCTIONAL, W/ 2"W X 1-1/2"P **BRICKMOULD FRAME** 

**FRONT** 

SIDE

LOUVER HEIGHT: 2 3/4" LOUVER QTY: 11

**EKENA MILLWORK** 2300 WEST MAIN ST. CLARKSVILLE, TX 75426 TOLL FREE: 866-607-0453 WWW.EKENAMILLWORK.COM