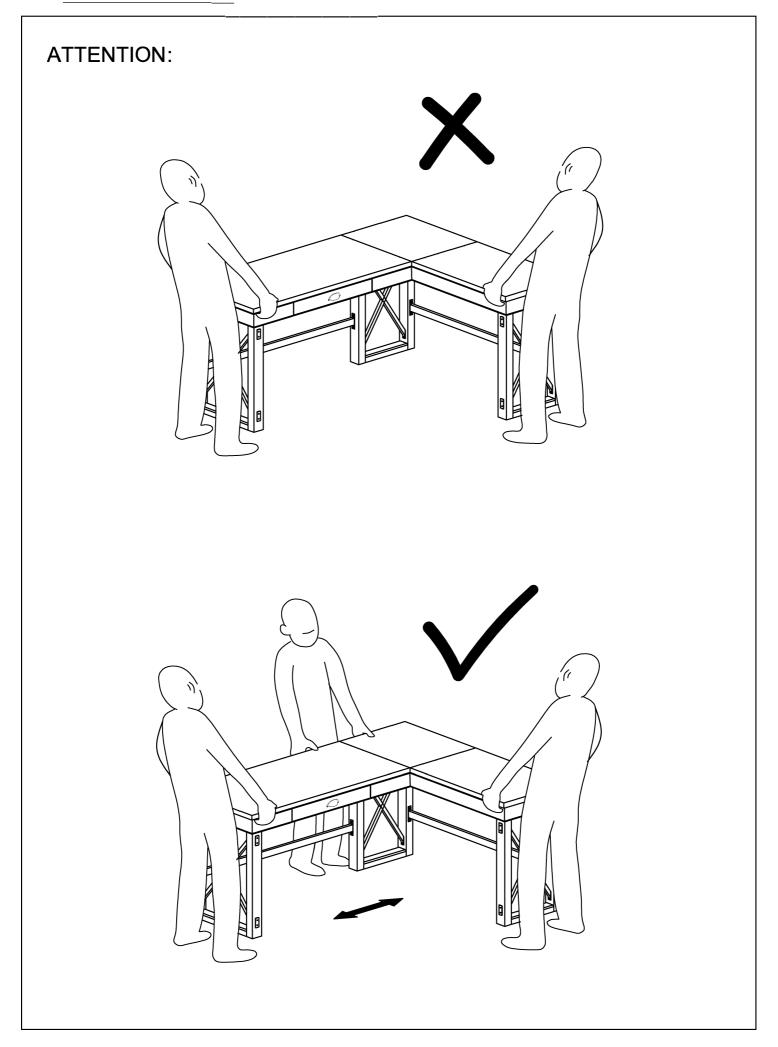

|
| 2               | SIDE TOP                        | 1         |
| 3               | LEFT SIDE FRAME                 | 1         |
| 4               | MIDDLE FRAME                    | 1         |
| 5               | RIGHT SIDE FRAME                | 1         |
| 6               | LEFT SUPPORT TUBE 1136*40*20mm  | 1         |
| 7               | RIGHT SUPPORT TUBE 1184*40*20mm | ∌         |

### HARDWARE REQUIRED:



BOLT Ø1/4\*2-1/4" - 12 PCS



BOLT Ø1/4\*5/8" - 8 PCS



# ALLEN KEY 5MM - 1PC

#### Attention:

<sup>\*\*\*</sup> Some number parts listed on the instruction sheet may not be in parts bag as they may already be assembled. Carefully check parts and packing materials prior to odering replacements.



<sup>\*\*\*</sup> Mattreses not included.

## How to Assemble: