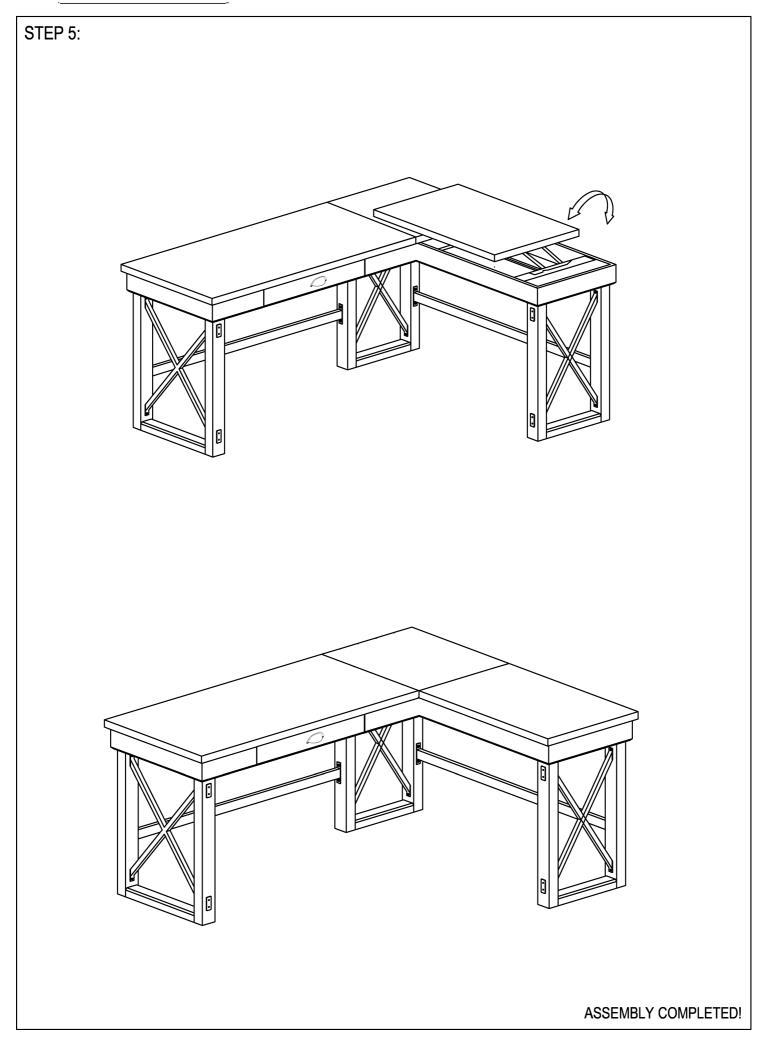

|
| 2               | SIDE TOP                        | 1         |
| 3               | LEFT SIDE FRAME                 | 1         |
| 4               | MIDDLE FRAME                    | 1         |
| 5               | RIGHT SIDE FRAME                | 1         |
| 6               | LEFT SUPPORT TUBE 1136*40*20mm  | 1         |
| 7               | RIGHT SUPPORT TUBE 1184*40*20mm | ∌         |

### HARDWARE REQUIRED:



BOLT Ø1/4\*2-1/4" - 12 PCS



BOLT Ø1/4\*5/8" - 8 PCS



# ALLEN KEY 5MM - 1PC

#### Attention:

<sup>\*\*\*</sup> Some number parts listed on the instruction sheet may not be in parts bag as they may already be assembled. Carefully check parts and packing materials prior to odering replacements.



<sup>\*\*\*</sup> Mattreses not included.

## How to Assemble: