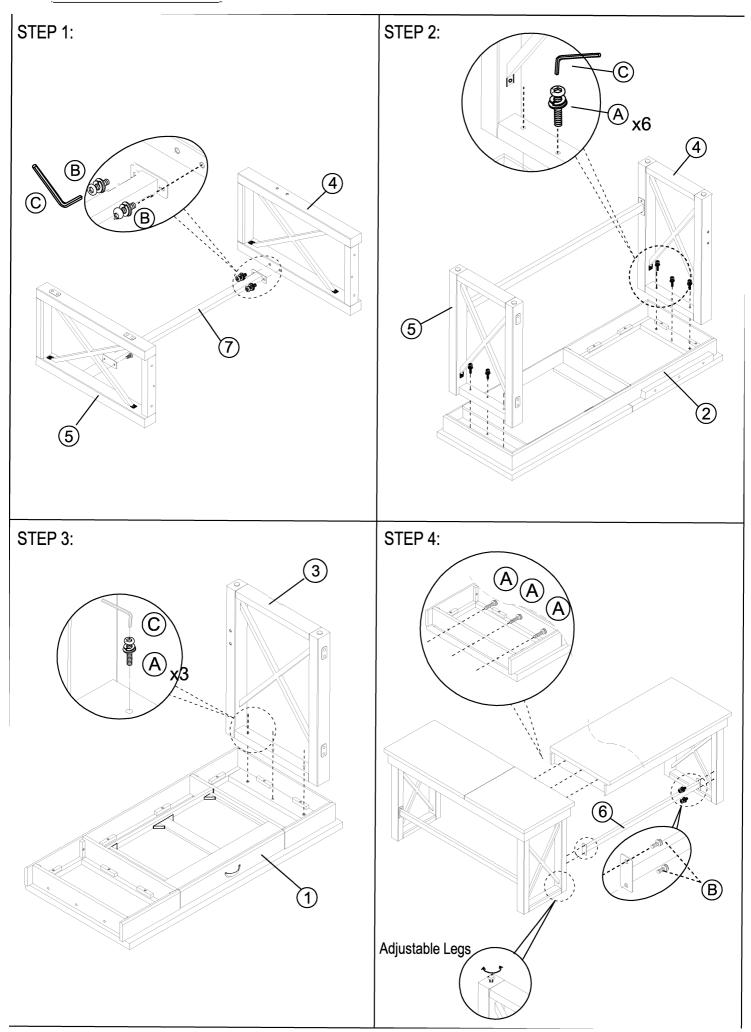

1         |
| 2               | SIDE TOP                        | 1         |
| 3               | LEFT SIDE FRAME                 | 1         |
| 4               | MIDDLE FRAME                    | 1         |
| 5               | RIGHT SIDE FRAME                | 1         |
| 6               | LEFT SUPPORT TUBE 1136*40*20mm  | 1         |
| 7               | RIGHT SUPPORT TUBE 1184*40*20mm | ∌         |

### HARDWARE REQUIRED:



BOLT Ø1/4\*2-1/4" - 12 PCS



BOLT Ø1/4\*5/8" - 8 PCS



# ALLEN KEY 5MM - 1PC

#### Attention:

<sup>\*\*\*</sup> Some number parts listed on the instruction sheet may not be in parts bag as they may already be assembled. Carefully check parts and packing materials prior to odering replacements.



<sup>\*\*\*</sup> Mattreses not included.

## How to Assemble: