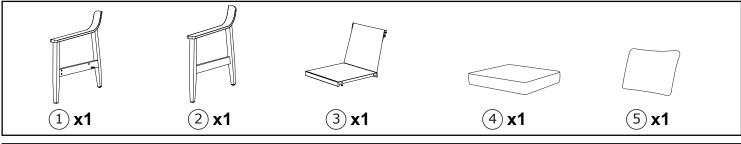

## **ALU. K.D. SINGLE SOFA**

#### **READ & SAVE BELOW INSTRUCTIONS BEFORE ASSEMBLY**

- 1. PLEASE SEPARATE AND IDENTIFY ALL PARTS, MAKING SURE THAT YOU HAVE ALL OF THE PARTS LISTED.
- 2. TO AVOID ANY SCRATCH DURING ASSEMBLY, PLEASE ASSEMBLE ON A SOFT MAT OR SIMILAR.
- 3. PLEASE ASSEMBLE STEP BY STEP AND FOLLOW THE INSTRUCTIONS.
- 4. WASHERS MUST BE USED.
- 5. WHILE EACH SCREW AND NUT IS PROPERLY FASTENED, DO NOT OVER FASTEN IT.
- 6. DO NOT COMPLETELY FASTEN EACH SCREW AND NUT UNTIL ALL THE SCREWS ARE PROPERLY FIXED.