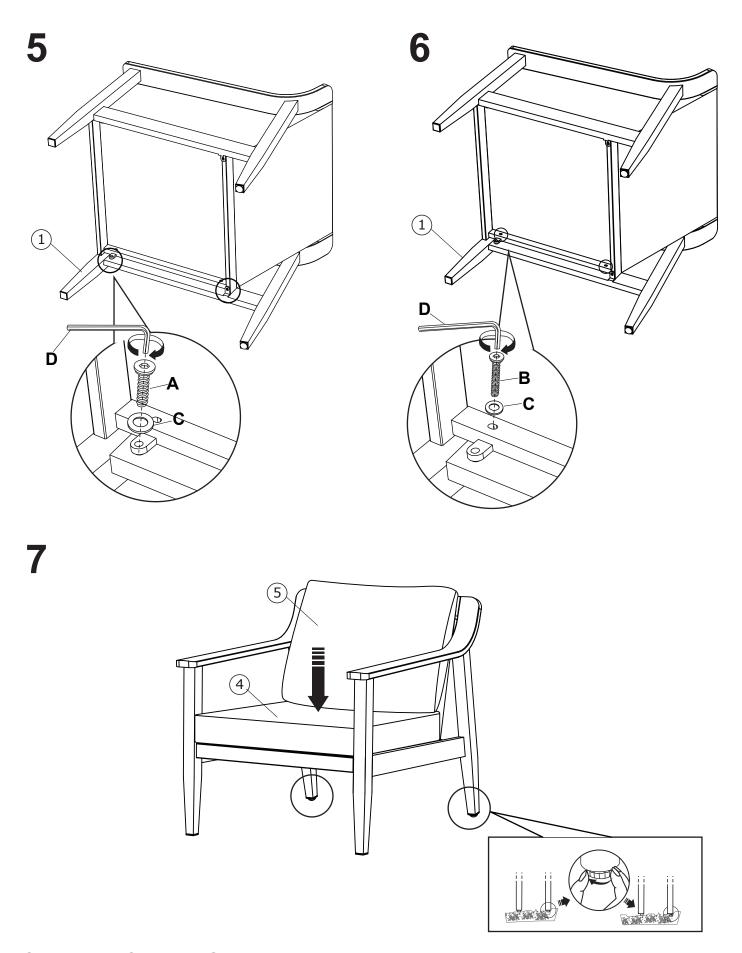

#### **READ & SAVE BELOW INSTRUCTIONS BEFORE ASSEMBLY**

- 1. PLEASE SEPARATE AND IDENTIFY ALL PARTS, MAKING SURE THAT YOU HAVE ALL OF THE PARTS LISTED.
- 2. TO AVOID ANY SCRATCH DURING ASSEMBLY, PLEASE ASSEMBLE ON A SOFT MAT OR SIMILAR.
- 3. PLEASE ASSEMBLE STEP BY STEP AND FOLLOW THE INSTRUCTIONS.
- 4. WASHERS MUST BE USED.
- 5. WHILE EACH SCREW AND NUT IS PROPERLY FASTENED, DO NOT OVER FASTEN IT.
- 6. DO NOT COMPLETELY FASTEN EACH SCREW AND NUT UNTIL ALL THE SCREWS ARE PROPERLY FIXED.