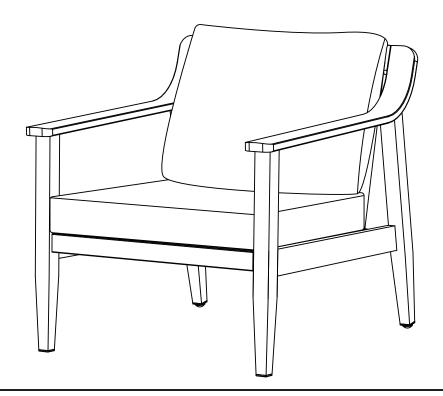

# **\***wayfair

## **ALU. K.D. SINGLE SOFA**

### **ASSEMBLY INSTRUCTIONS**







#### **READ & SAVE BELOW INSTRUCTIONS BEFORE ASSEMBLY**

- 1. PLEASE SEPARATE AND IDENTIFY ALL PARTS, MAKING SURE THAT YOU HAVE ALL OF THE PARTS LISTED.
- 2. TO AVOID ANY SCRATCH DURING ASSEMBLY, PLEASE ASSEMBLE ON A SOFT MAT OR SIMILAR.
- 3. PLEASE ASSEMBLE STEP BY STEP AND FOLLOW THE INSTRUCTIONS.
- 4. WASHERS MUST BE USED.
- 5. WHILE EACH SCREW AND NUT IS PROPERLY FASTENED, DO NOT OVER FASTEN IT.
- 6. DO NOT COMPLETELY FASTEN EACH SCREW AND NUT UNTIL ALL THE SCREWS ARE PROPERLY FIXED.











#### **CARE AND CLEANING:**

- 1. TO CLEAN, WIPE WITH DAMP CLOTH.DO NOT USE BLEACH, ACID SOLVENTS OR ABRASIVE CLEANERS OR FRAME PARTS.
- 2. DURING VARYING WEATHER CONDITIONS AND WINTER PERIOD, WE STRONGLY RECOMMEND THAT IT CAN BE STORED IN A DRY AREA WITH A SUITABLE COVER BEFORE STORAGE, P