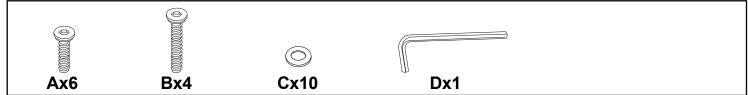

#### **READ & SAVE BELOW INSTRUCTIONS BEFORE ASSEMBLY**

- 1. PLEASE SEPARATE AND IDENTIFY ALL PARTS, MAKING SURE THAT YOU HAVE ALL OF THE PARTS LISTED.
- 2. TO AVOID ANY SCRATCH DURING ASSEMBLY, PLEASE ASSEMBLE ON A SOFT MAT OR SIMILAR.
- 3. PLEASE ASSEMBLE STEP BY STEP AND FOLLOW THE INSTRUCTIONS.
- 4. WASHERS MUST BE USED.
- 5. WHILE EACH SCREW AND NUT IS PROPERLY FASTENED, DO NOT OVER FASTEN IT.
- 6. DO NOT COMPLETELY FASTEN EACH SCREW AND NUT UNTIL ALL THE SCREWS ARE PROPERLY FIXED.