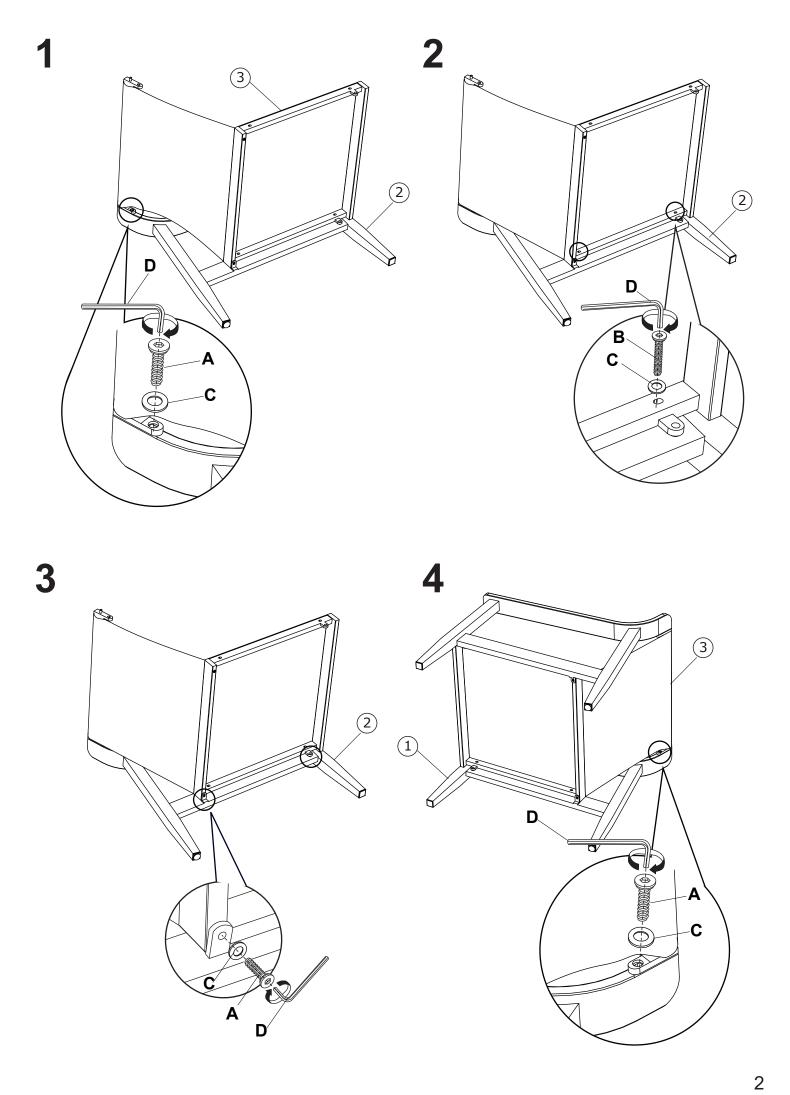

#### **READ & SAVE BELOW INSTRUCTIONS BEFORE ASSEMBLY**

- 1. PLEASE SEPARATE AND IDENTIFY ALL PARTS, MAKING SURE THAT YOU HAVE ALL OF THE PARTS LISTED.
- 2. TO AVOID ANY SCRATCH DURING ASSEMBLY, PLEASE ASSEMBLE ON A SOFT MAT OR SIMILAR.
- 3. PLEASE ASSEMBLE STEP BY STEP AND FOLLOW THE INSTRUCTIONS.
- 4. WASHERS MUST BE USED.
- 5. WHILE EACH SCREW AND NUT IS PROPERLY FASTENED, DO NOT OVER FASTEN IT.
- 6. DO NOT COMPLETELY FASTEN EACH SCREW AND NUT UNTIL ALL THE SCREWS ARE PROPERLY FIXED.