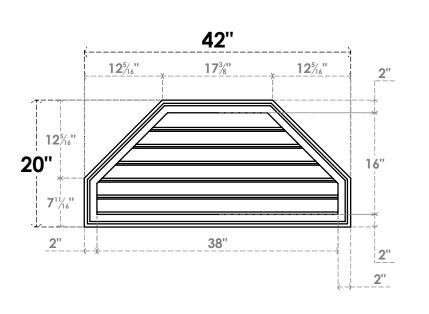

## GVPOT42X2002SF

42"W X 20"H OCTAGONAL TOP SURFACE MOUNT PVC GABLE VENT: FUNCTIONAL, W/ 2"W X 1-1/2"P BRICKMOULD FRAME

**VENTING AREA: 38.57 SQ IN** 

LOUVER HEIGHT: 2 5/8"

LOUVER QTY: 6

**FRONT** 

SIDE

EKENA MILLWORK 2300 WEST MAIN ST. CLARKSVILLE, TX 75426 TOLL FREE: 866-607-0453 WWW.EKENAMILLWORK.COM