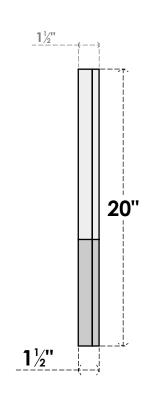

## GVPOT42X2002SF

42"W X 20"H OCTAGONAL TOP SURFACE MOUNT PVC GABLE VENT: FUNCTIONAL, W/ 2"W X 1-1/2"P BRICKMOULD FRAME

**VENTING AREA: 38.57 SQ IN** 

LOUVER HEIGHT: 2 5/8"

LOUVER QTY: 6

**FRONT** 

SIDE

EKENA MILLWORK 2300 WEST MAIN ST. CLARKSVILLE, TX 75426 TOLL FREE: 866-607-0453 WWW.EKENAMILLWORK.COM