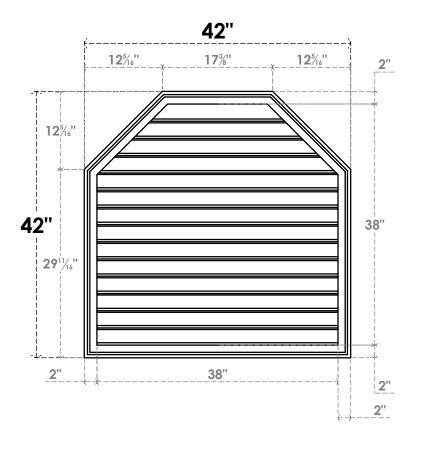

## GVPOT42X4202SF

42"W X 42"H OCTAGONAL TOP SURFACE MOUNT PVC GABLE VENT: FUNCTIONAL, W/ 2"W X 1-1/2"P BRICKMOULD FRAME

VENTING AREA: 114.81 SQ IN

LOUVER HEIGHT: 2 3/4"

LOUVER QTY: 14

**FRONT** 

SIDE

EKENA MILLWORK 2300 WEST MAIN ST. CLARKSVILLE, TX 75426 TOLL FREE: 866-607-0453 WWW.EKENAMILLWORK.COM