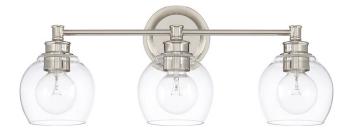

# **3 LIGHT VANITY**

Polished Nickel

Available Finishes: Aged Brass (AD), Polished Nickel (PN)

## DIMENSIONS

Dimensions: 23.5"W x 9.75"H x 6.75"E Product Weight: 4 lbs. Backplate: 5.25"W x 5.25"H x 1"E Junction: Ctr/Top: 2.75"; Ctr/Btm: 7"

### LAMPING INFORMATION

Lamping: 3 - 100 Watt E26 Medium No. of Sockets: 3 Max Wattage Per Bulb: 100W Socket Base: E26 Medium Dimmable: Yes Bulbs Included: No Recommended Bulb(s): G25 Voltage: 120V UL Rating: Damp

### **GLASS DESCRIPTION**

Clear Glass Glass Dimensions: 5.75"W X 5"H