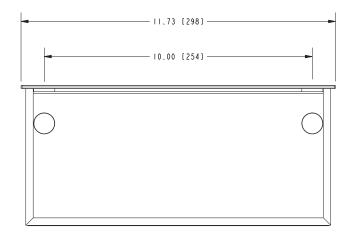

#### **Colors / Finishes**

PC: Polished ChromeSN: Satin Nickel

| Specified Model |                               |                   |  |
|-----------------|-------------------------------|-------------------|--|
| Model           | Description                   | Colors / Finishes |  |
| 2819RT-12       | 12" Gallery Shelf w/Towel Bar | □ PC □ SN         |  |

### Product Specification: Add "Color / Finish" Suffix to Model Number Below

Toiletry Shelf shall be made of solid brass and tempered glass construction. Glass Shelf shall complement Ginger Surface product series. Glass Shelf shall be Ginger Model 2819RT-12/\_\_\_\_.