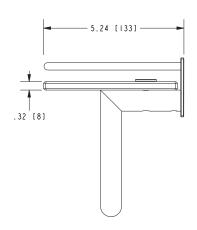

#### **Colors / Finishes**

PC: Polished ChromeSN: Satin Nickel

| Specified Model |                               |                   |  |
|-----------------|-------------------------------|-------------------|--|
| Model           | Description                   | Colors / Finishes |  |
| 2819RT-12       | 12" Gallery Shelf w/Towel Bar | □ PC □ SN         |  |

### Product Specification: Add "Color / Finish" Suffix to Model Number Below

Toiletry Shelf shall be made of solid brass and tempered glass construction. Glass Shelf shall complement Ginger Surface product series. Glass Shelf shall be Ginger Model 2819RT-12/\_\_\_\_.