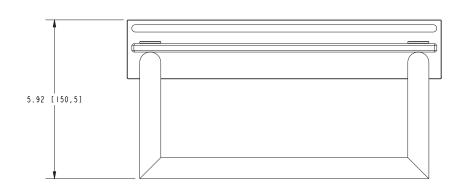

#### **Colors / Finishes**

PC: Polished ChromeSN: Satin Nickel

| Specified Model |                               |                   |  |
|-----------------|-------------------------------|-------------------|--|
| Model           | Description                   | Colors / Finishes |  |
| 2819RT-12       | 12" Gallery Shelf w/Towel Bar | □ PC □ SN         |  |

### Product Specification: Add "Color / Finish" Suffix to Model Number Below

Toiletry Shelf shall be made of solid brass and tempered glass construction. Glass Shelf shall complement Ginger Surface product series. Glass Shelf shall be Ginger Model 2819RT-12/\_\_\_\_.