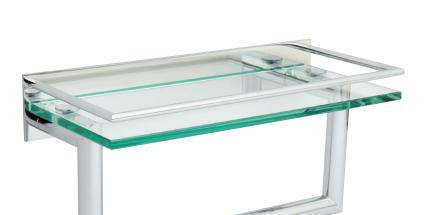

# **SURFACE**

2819RT-12

**Toiletry Shelf** 

## Features

- Solid brass construction
- Tempered glass with polished edges
- Complements Surface product series
- Supports 5 lbs. (2.26 kg.)

### Product Specification: Add "Color / Finish" Suffix to Model Number Below

Toiletry Shelf shall be made of solid brass and tempered glass construction. Glass Shelf shall complement Ginger Surface product series. Glass Shelf shall be Ginger Model 2819RT-12/\_\_\_\_.