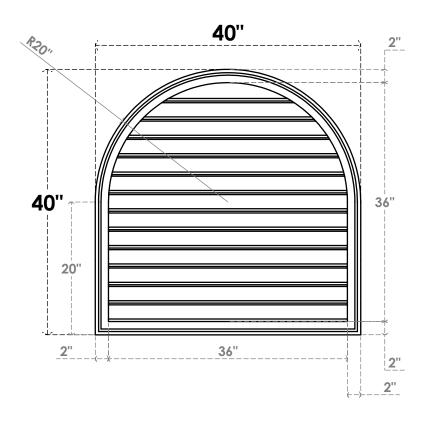

## GVPRT40X4002SF

40"W X 40"H ROUND TOP SURFACE MOUNT PVC GABLE VENT: FUNCTIONAL, W/ 2"W X 1-1/2"P **BRICKMOULD FRAME** 

VENTING AREA: 100.49 SQ IN

LOUVER HEIGHT: 2 3/4"

LOUVER QTY: 13

**FRONT** 

SIDE

1. INSTALLATION TO BE COMPLETED IN ACCORDANCE WITH MANUFACTURER'S SPECIFICATIONS. 2. DRAWING MAY NOT BE TO SCALE