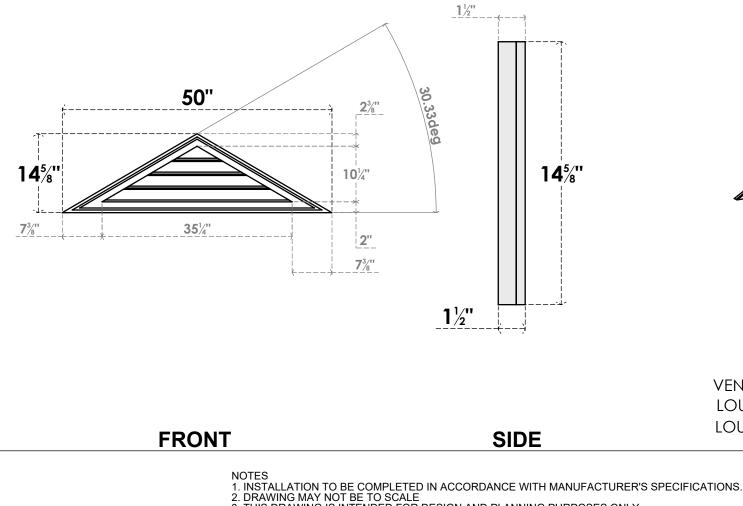

50"W X 14-5/8"H TRIANGLE SURFACE MOUNT PVC GABLE VENT 7/12 PITCH: FUNCTIONAL, W/ 2"W X 1-1/2"P BRICKMOULD FRAME

VENTING AREA: 13.22 SQ IN LOUVER HEIGHT: 2 5/8" LOUVER QTY: 4

**EKENA MILLWORK** 2300 WEST MAIN ST. CLARKSVILLE, TX 75426 TOLL FREE: 866-607-0453 WWW.EKENAMILLWORK.COM