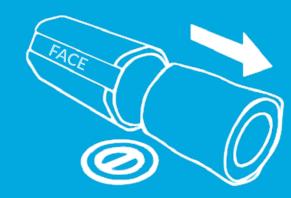

# air+health SKYE

Lay Skye down on its side (avoid laying on its face).
Unscrew the base cover (turn counterclockwise).

2 Remove the PRO-Cell filter from Skye.

Remove outer plastic bag from PRO-Cell filter.

Remove the UVC lamp from the box.

Hold the base of the lamp and plug into Skye until you hear a click.

Place the "PRO-Cell" filter back into Skye. Close the base cover by aligning the arrows and then turning clockwise into the locked position. If the cover is not completely flush with the base, the unit will not operate.