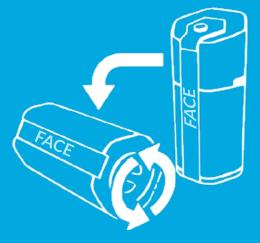

# air+health SKYE

Lay Skye down on its side (avoid laying on its face).
Unscrew the base cover (turn counterclockwise).

2 Remove the PRO-Cell filter from Skye.

Remove outer plastic bag from PRO-Cell filter.