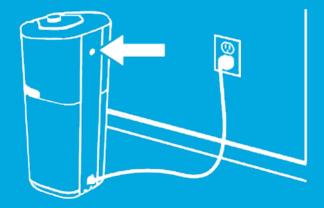

Plug power cord into Skye and wrap any excess cord around the base.

8 Lift Skye back up and place it an open space to aid airflow.

Plug the power cord into a power outlet and tap the power button (on back).