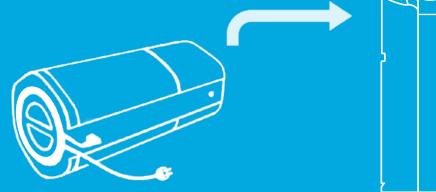

Plug power cord into Skye and wrap any excess cord around the base.

8 Lift Skye back up and place it an open space to aid airflow.

Plug the power cord into a power outlet and tap the power button (on back).