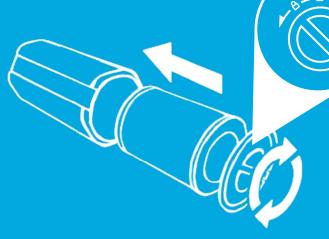

Remove the UVC lamp from the box.

Hold the base of the lamp and plug into Skye until you hear a click.

Place the "PRO-Cell" filter back into Skye. Close the base cover by aligning the arrows and then turning clockwise into the locked position. If the cover is not completely flush with the base, the unit will not operate.