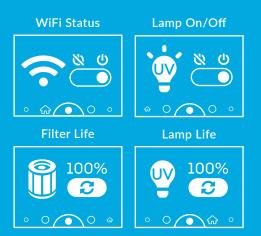

#### Filter Life

Color will change to alert when the filter needs to be replaced.

# **Lamp Life**

Color will change to alert when the lamp needs to be replaced.