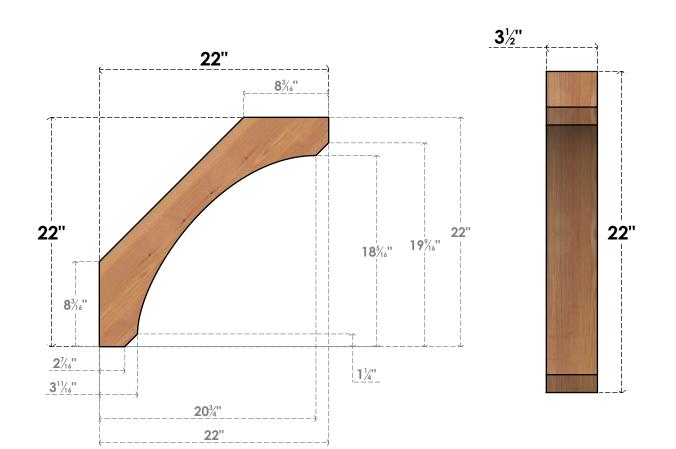

## BRC04X22X22LEC00SWR

3 1/2"W X 22"D X 22"H LEGACY SMOOTH BRACE, WESTERN RED CEDAR

SIDE

## **FRONT**

**EKENA MILLWORK** 2300 WEST MAIN ST. CLARKSVILLE, TX 75426 TOLL FREE: 866-607-0453 WWW.EKENAMILLWORK.COM