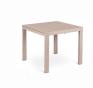

# Nuovo banner uno

Extendable Table (90/163,5 x 90 cm)

OM/188/CA

## Description

Minimalist elegance and clean lines, conceived for everyday needs, designed for important occasions, this table will be an essential element for seating your guests.

#### **Product Details**

- Extensible table
- Top in etched tempered glass
- · Legs in metal painted in color
- · Internal extensions in tempered glass