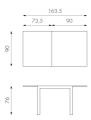

| Colour                                                             |
|--------------------------------------------------------------------|
| Top: cappuccino extensions: cappuccino legs/ structure: cappuccino |
| Dimensions                                                         |
| 90cm X 90/163,5cm H. 76cm                                          |
| Net Weight                                                         |
| 44                                                                 |