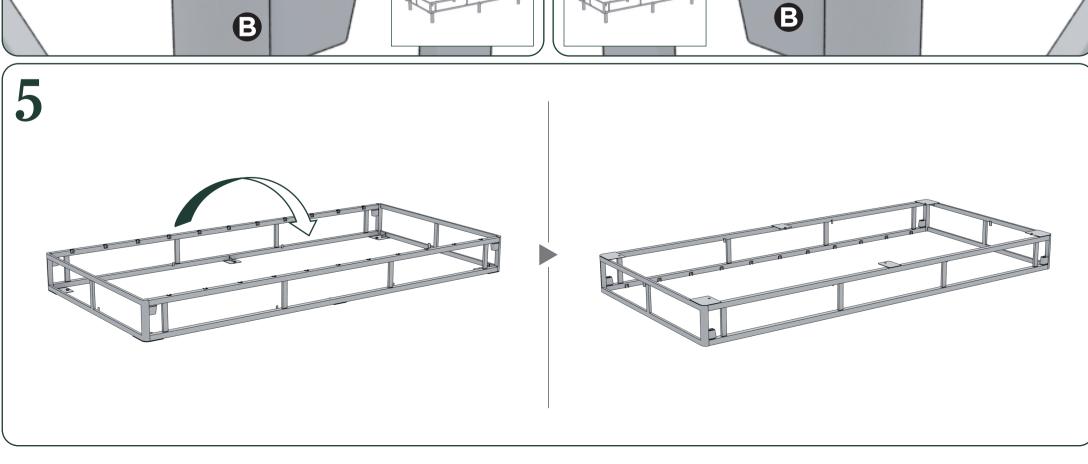

## Easy as 125 Assembly Instruction

Numbers must Match for Secure Assembly

123-4

**Quick Snap Standing Mattress Foundation** 

Available in Twin, Twin XL and Narrow Twin size