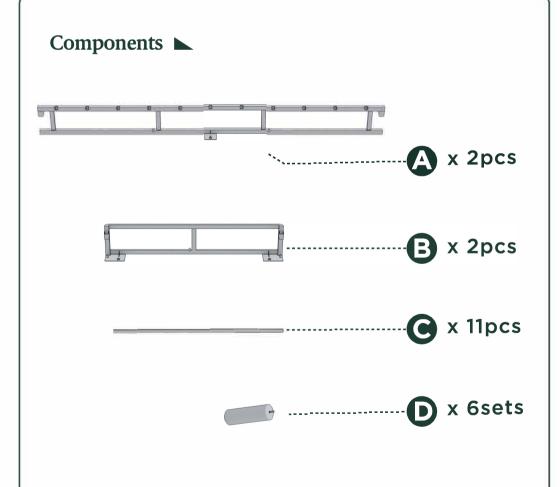

## Easy as 125 Assembly Instruction

Numbers must Match for Secure Assembly

123-4

**Quick Snap Standing Mattress Foundation** 

Available in Twin, Twin XL and Narrow Twin size