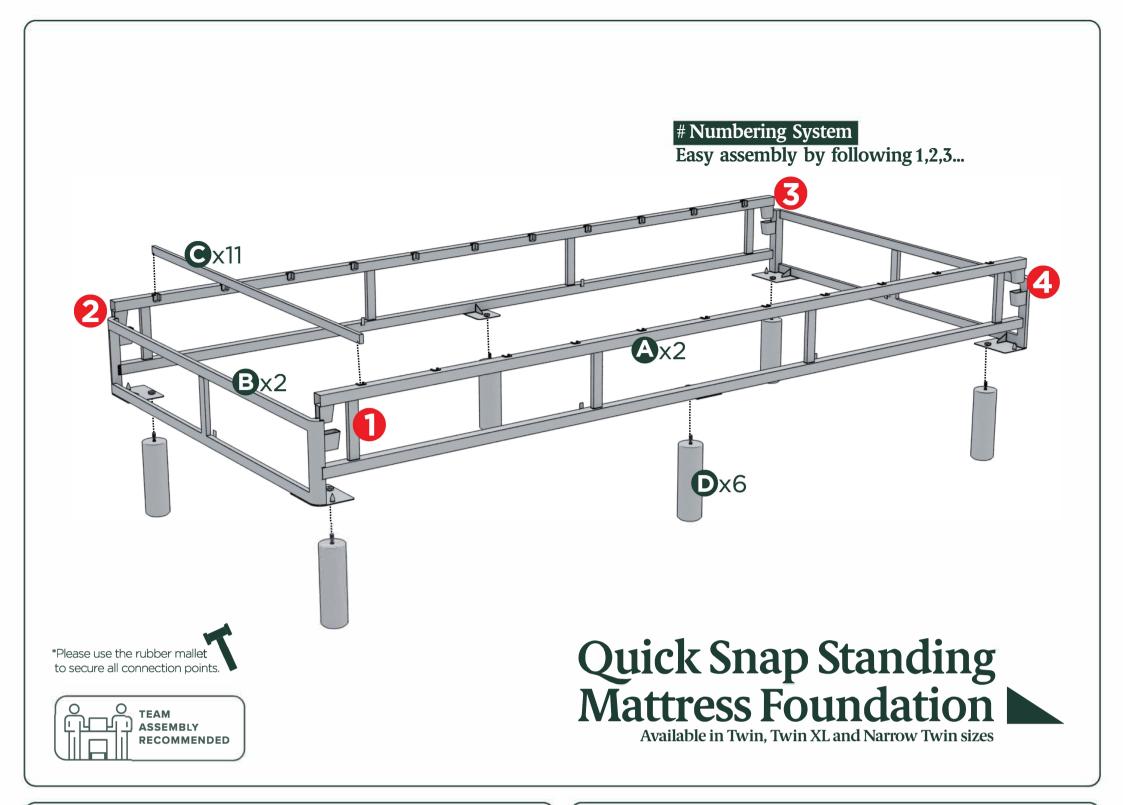

## Easy as 125 Assembly Instruction

Numbers must Match for Secure Assembly

123-4

**Quick Snap Standing Mattress Foundation** 

Available in Twin, Twin XL and Narrow Twin size