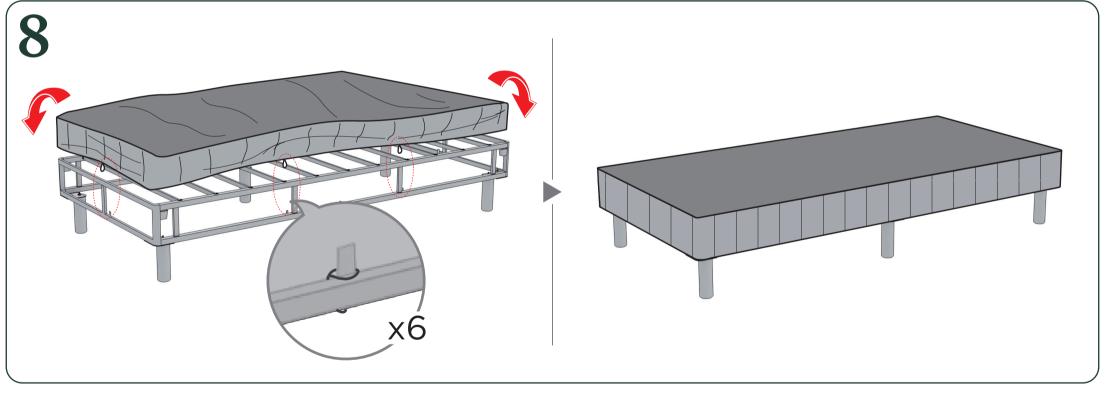

## Easy as 125 Assembly Instruction

Numbers must Match for Secure Assembly

123-4

**Quick Snap Standing Mattress Foundation** 

Available in Twin, Twin XL and Narrow Twin size