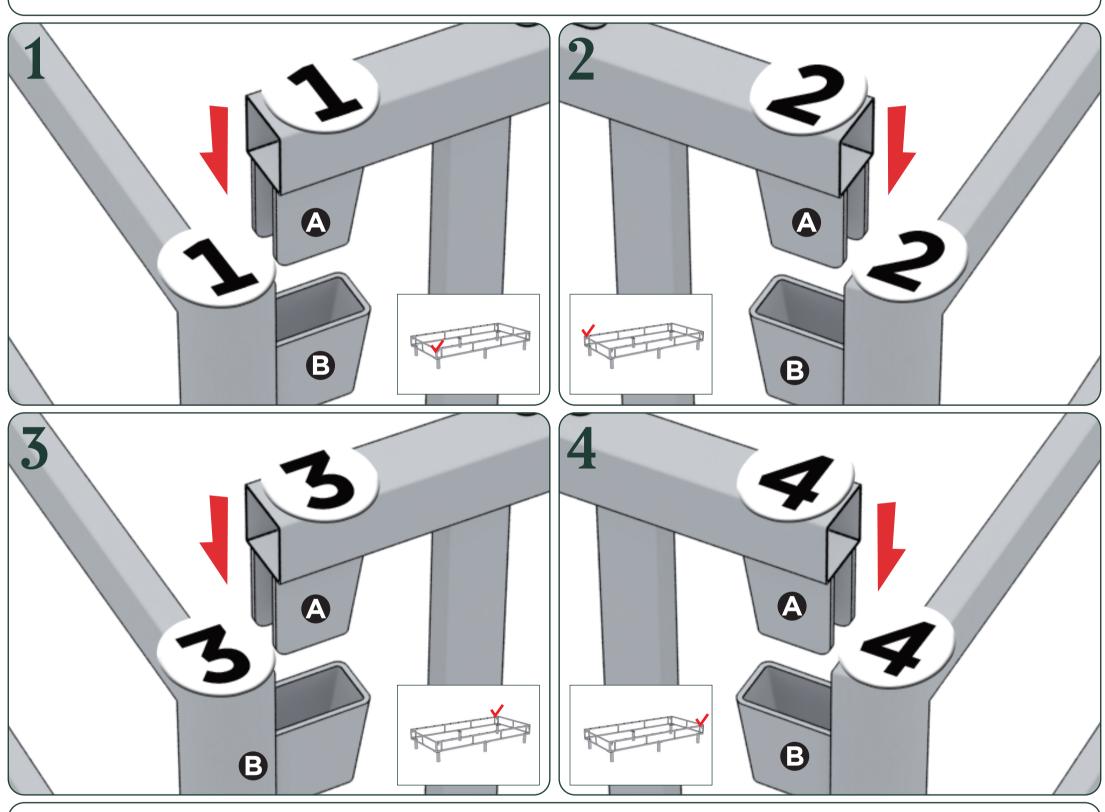

## Easy as 125 Assembly Instruction

Numbers must Match for Secure Assembly

123-4

**Quick Snap Standing Mattress Foundation** 

Available in Twin, Twin XL and Narrow Twin size