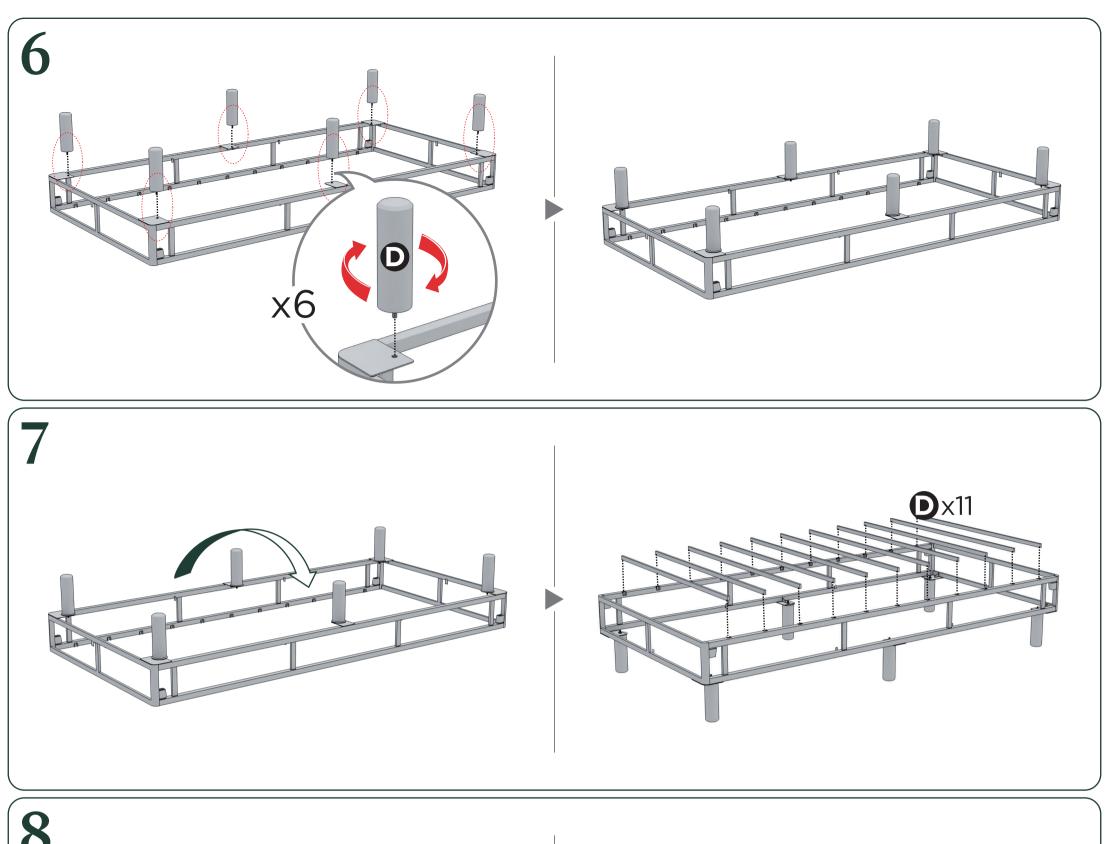

## Easy as 125 Assembly Instruction

Numbers must Match for Secure Assembly

123-4

**Quick Snap Standing Mattress Foundation** 

Available in Twin, Twin XL and Narrow Twin size