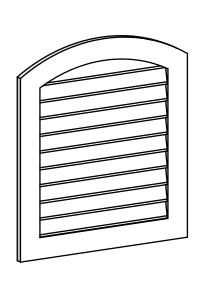

## GVPAR30X3401SN

30"W X 34"H ARCH TOP SURFACE MOUNT PVC GABLE VENT: NON-FUNCTIONAL, W/ 3-1/2"W X 1"P STANDARD FRAME

**FRONT** 

SIDE

LOUVER HEIGHT: 2 3/4"

LOUVER QTY: 10

EKENA MILLWORK 2300 WEST MAIN ST. CLARKSVILLE, TX 75426 TOLL FREE: 866-607-0453 WWW.EKENAMILLWORK.COM