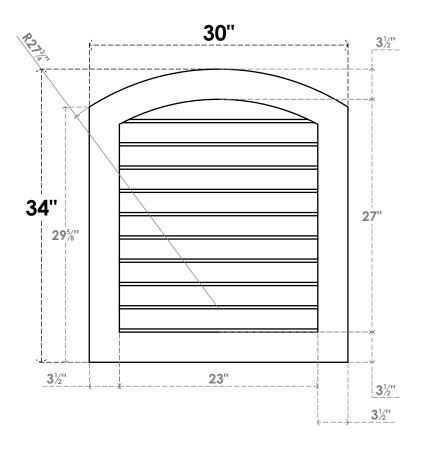

## GVPAR30X3401SN

30"W X 34"H ARCH TOP SURFACE MOUNT PVC GABLE VENT: NON-FUNCTIONAL, W/ 3-1/2"W X 1"P STANDARD FRAME

**FRONT** 

SIDE

LOUVER HEIGHT: 2 3/4"

LOUVER QTY: 10

EKENA MILLWORK 2300 WEST MAIN ST. CLARKSVILLE, TX 75426 TOLL FREE: 866-607-0453 WWW.EKENAMILLWORK.COM