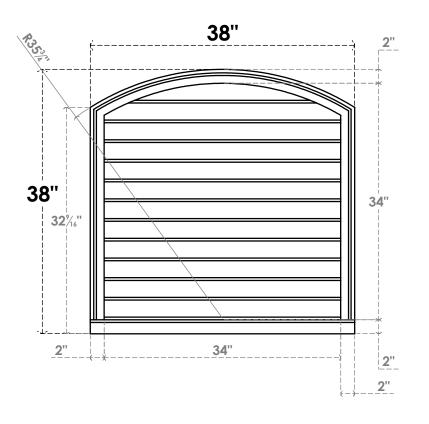

## GVPAR38X3803SN

38"W X 38"H ARCH TOP SURFACE MOUNT PVC GABLE VENT: NON-FUNCTIONAL, W/ 2"W X 2"P **BRICKMOULD SILL FRAME** 

**FRONT** 

SIDE

LOUVER HEIGHT: 2 7/8" LOUVER QTY: 12

1. INSTALLATION TO BE COMPLETED IN ACCORDANCE WITH MANUFACTURER'S SPECIFICATIONS. 2. DRAWING MAY NOT BE TO SCALE