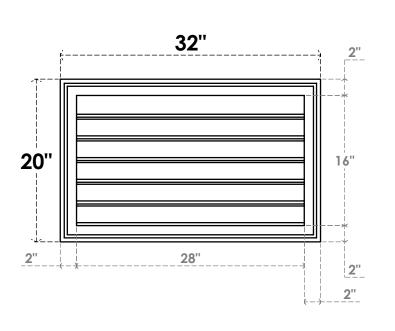

## **GVPVE32X2002SF**

32"W X 20"H RECTANGLE SURFACE MOUNT PVC GABLE VENT: FUNCTIONAL, W/ 2"W X 1-1/2"P **BRICKMOULD FRAME** 

**VENTING AREA: 35 SQ IN** LOUVER HEIGHT: 2 5/8"

LOUVER QTY: 6

**FRONT** 

SIDE

EKENA MILLWORK 2300 WEST MAIN ST. CLARKSVILLE, TX 75426 TOLL FREE: 866-607-0453 WWW.EKENAMILLWORK.COM