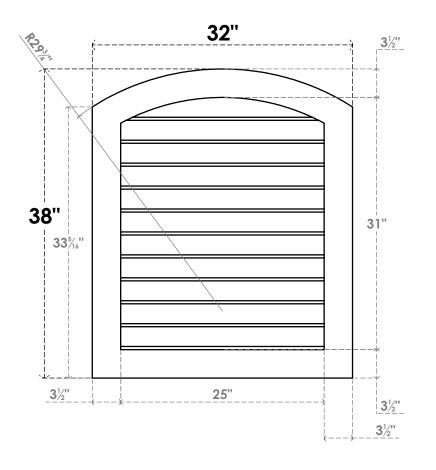

## GVPAR32X3801SN

32"W X 38"H ARCH TOP SURFACE MOUNT PVC GABLE VENT: NON-FUNCTIONAL, W/ 3-1/2"W X 1"P STANDARD FRAME

**FRONT** 

SIDE

LOUVER HEIGHT: 2 7/8"

LOUVER QTY: 11

EKENA MILLWORK 2300 WEST MAIN ST. CLARKSVILLE, TX 75426 TOLL FREE: 866-607-0453 WWW.EKENAMILLWORK.COM