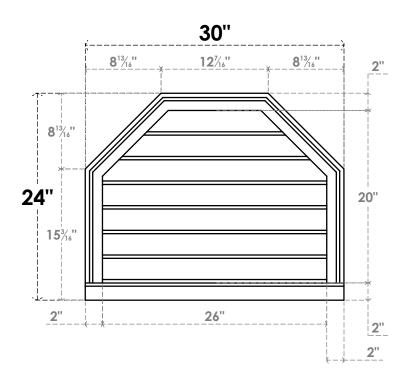

## GVPOT30X2403SN

30"W X 24"H OCTAGONAL TOP SURFACE MOUNT PVC GABLE VENT: NON-FUNCTIONAL, W/ 2"W X 2"P BRICKMOULD SILL FRAME

**FRONT** 

SIDE

LOUVER HEIGHT: 2 7/8"

LOUVER QTY: 7

EKENA MILLWORK 2300 WEST MAIN ST. CLARKSVILLE, TX 75426 TOLL FREE: 866-607-0453 WWW.EKENAMILLWORK.COM