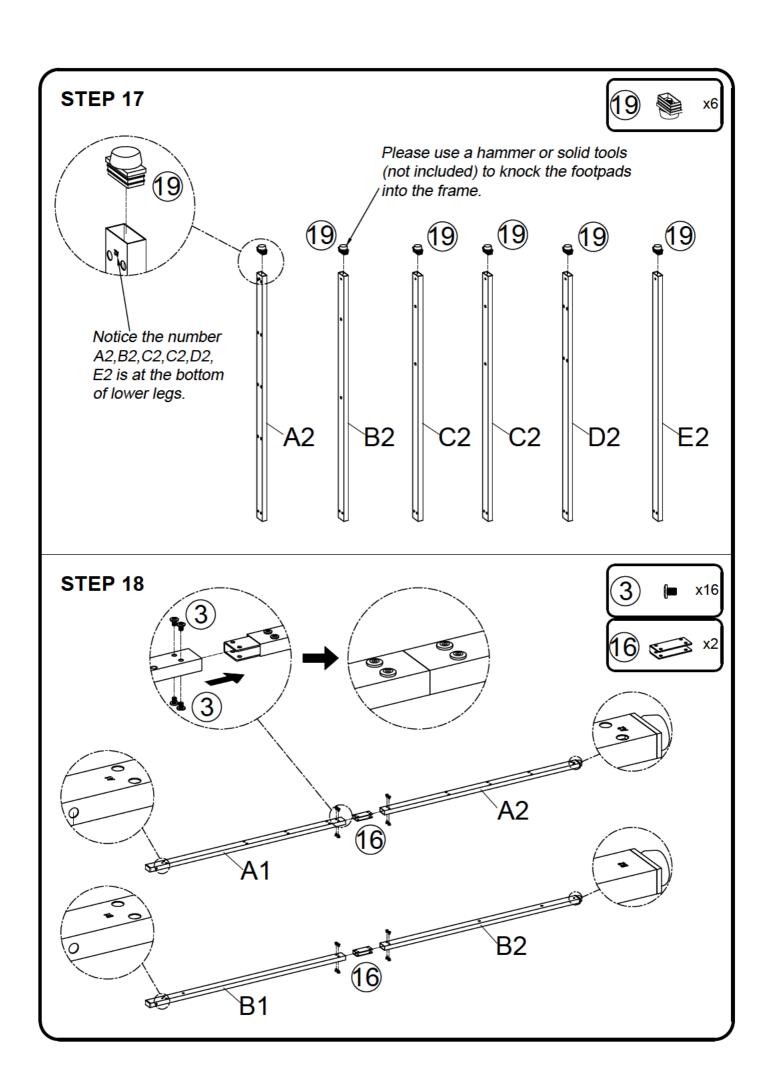

| PART LIST A |           |           |           |
|-------------|-----------|-----------|-----------|
| A1 x 1pc    | A2 x 1pc  | B1 x 1pc  | B2 x 1pc  |
|             |           |           |           |
| C1 x 2pcs   | C2 x 2pcs | D1 x 1pc  | D2 x 1pc  |
|             |           |           |           |
| E1 x 1pc    | E2 x 1pc  | F x 1pc   | G x 2pcs  |
|             |           |           |           |
| H x 2pcs    | I x 1pc   | J x 26pcs | K x 3pcs  |
|             |           | 2 11      |           |
| L x 1pc     | M x 1pc   | N x 6pcs  | O x 10pcs |
|             |           |           |           |
| P x 3pcs    |           |           |           |
| PART LIST B |           |           |           |
| Q x 2pcs    | R x 2pcs  | S x 2pcs  | T x 2pcs  |
|             |           |           |           |
| U x 4pcs    | V x 6pcs  | W x 6pcs  | X x 6pcs  |
|             |           |           |           |
| Y x 6pcs    | Z x 6pcs  |           |           |
|             |           |           |           |