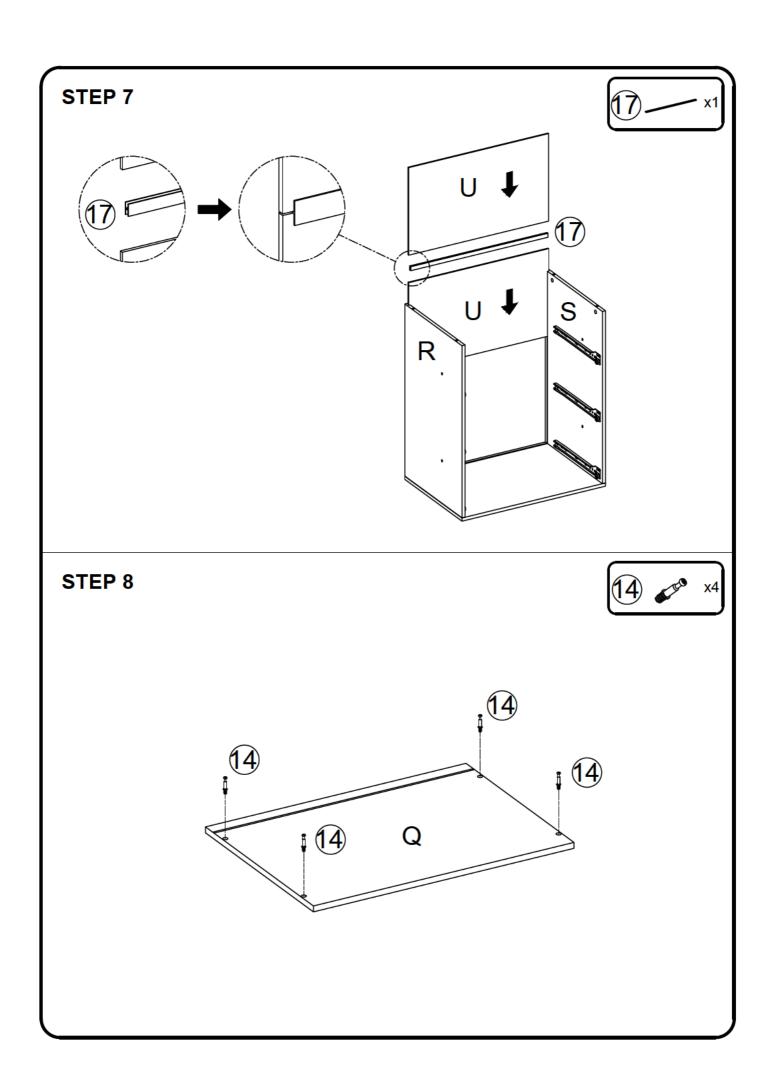

| PART LIST A |           |           |           |
|-------------|-----------|-----------|-----------|
| A1 x 1pc    | A2 x 1pc  | B1 x 1pc  | B2 x 1pc  |
|             |           |           |           |
| C1 x 2pcs   | C2 x 2pcs | D1 x 1pc  | D2 x 1pc  |
|             |           |           |           |
| E1 x 1pc    | E2 x 1pc  | F x 1pc   | G x 2pcs  |
|             |           |           |           |
| H x 2pcs    | I x 1pc   | J x 26pcs | K x 3pcs  |
|             |           | 2 11      |           |
| L x 1pc     | M x 1pc   | N x 6pcs  | O x 10pcs |
|             |           |           |           |
| P x 3pcs    |           |           |           |
| PART LIST B |           |           |           |
| Q x 2pcs    | R x 2pcs  | S x 2pcs  | T x 2pcs  |
|             |           |           |           |
| U x 4pcs    | V x 6pcs  | W x 6pcs  | X x 6pcs  |
|             |           |           |           |
| Y x 6pcs    | Z x 6pcs  |           |           |
|             |           |           |           |