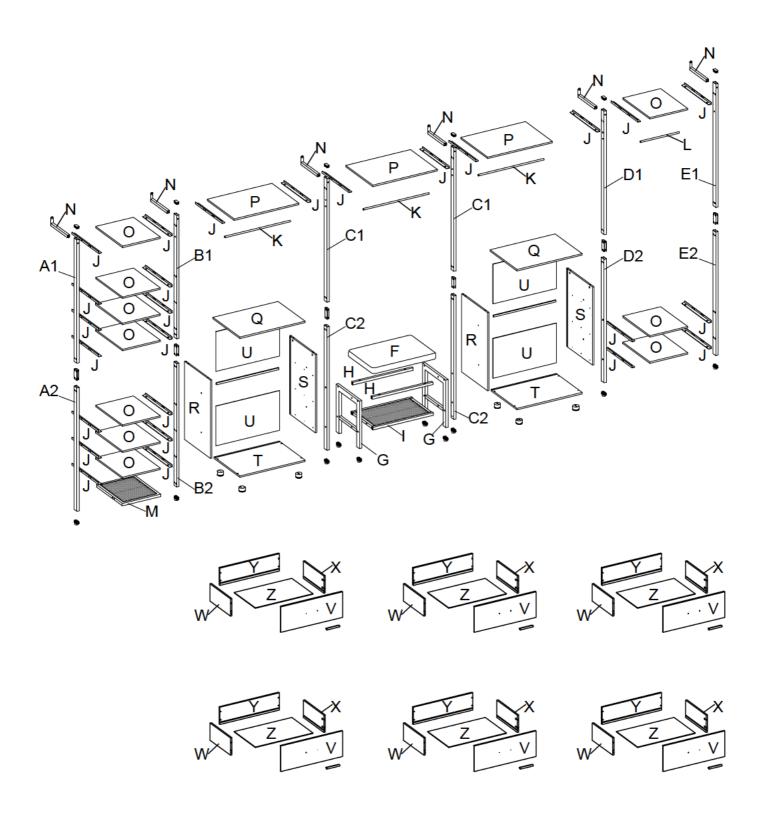

| PART LIST A |           |           |           |
|-------------|-----------|-----------|-----------|
| A1 x 1pc    | A2 x 1pc  | B1 x 1pc  | B2 x 1pc  |
|             |           |           |           |
| C1 x 2pcs   | C2 x 2pcs | D1 x 1pc  | D2 x 1pc  |
|             |           |           |           |
| E1 x 1pc    | E2 x 1pc  | F x 1pc   | G x 2pcs  |
|             |           |           |           |
| H x 2pcs    | I x 1pc   | J x 26pcs | K x 3pcs  |
|             |           | 2 11      |           |
| L x 1pc     | M x 1pc   | N x 6pcs  | O x 10pcs |
|             |           |           |           |
| P x 3pcs    |           |           |           |
| PART LIST B |           |           |           |
| Q x 2pcs    | R x 2pcs  | S x 2pcs  | T x 2pcs  |
|             |           |           |           |
| U x 4pcs    | V x 6pcs  | W x 6pcs  | X x 6pcs  |
|             |           |           |           |
| Y x 6pcs    | Z x 6pcs  |           |           |
|             |           |           |           |