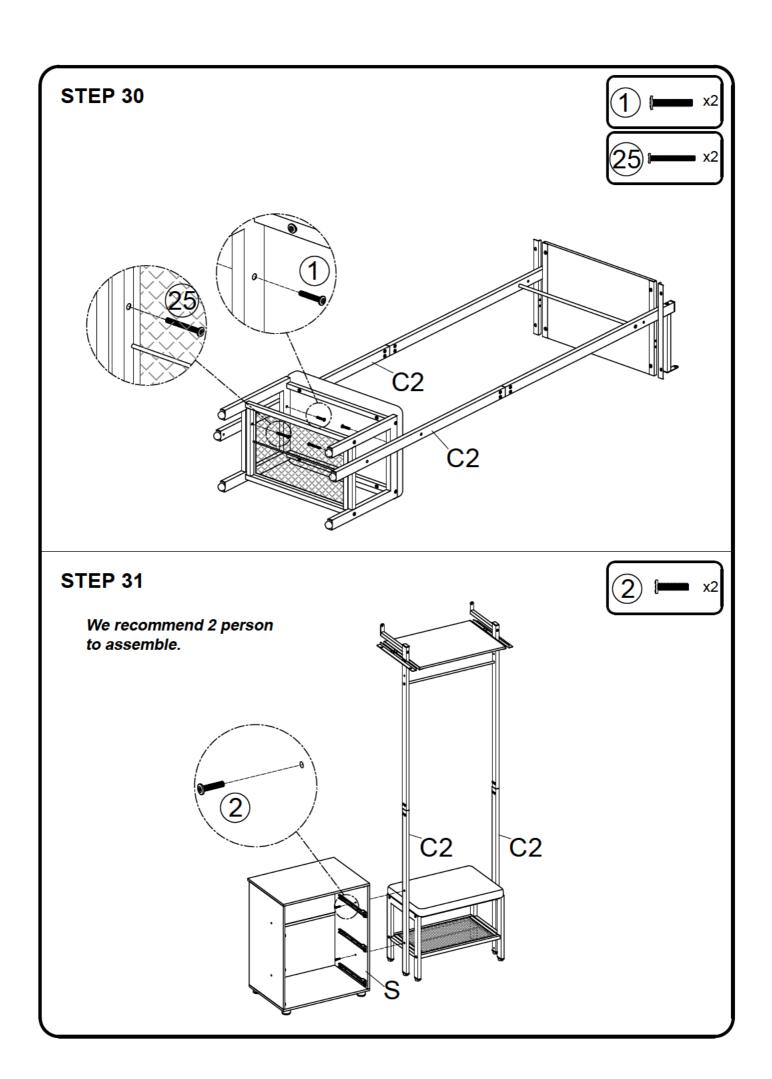

#### TIPS:

- 1. Please read this instruction manual carefully, follow it step by step and pay attention to the notes, you will assemble it quickly, safely and correctly.
- 2. Two people are recommended to install, which will greatly improve your installation efficiency.
- 3. Put the screws in loosely until all pieces are together and then tighten them all. It will save your time if you make a mistake while installing