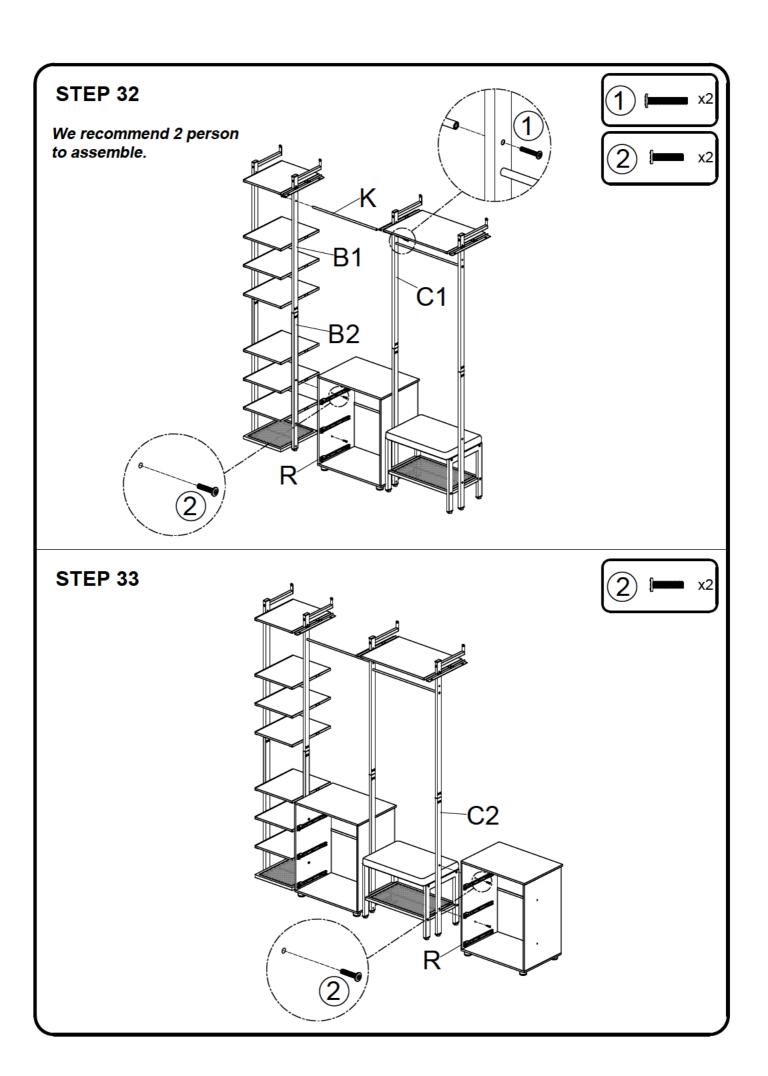

#### TIPS:

- 1. Please read this instruction manual carefully, follow it step by step and pay attention to the notes, you will assemble it quickly, safely and correctly.
- 2. Two people are recommended to install, which will greatly improve your installation efficiency.
- 3. Put the screws in loosely until all pieces are together and then tighten them all. It will save your time if you make a mistake while installing