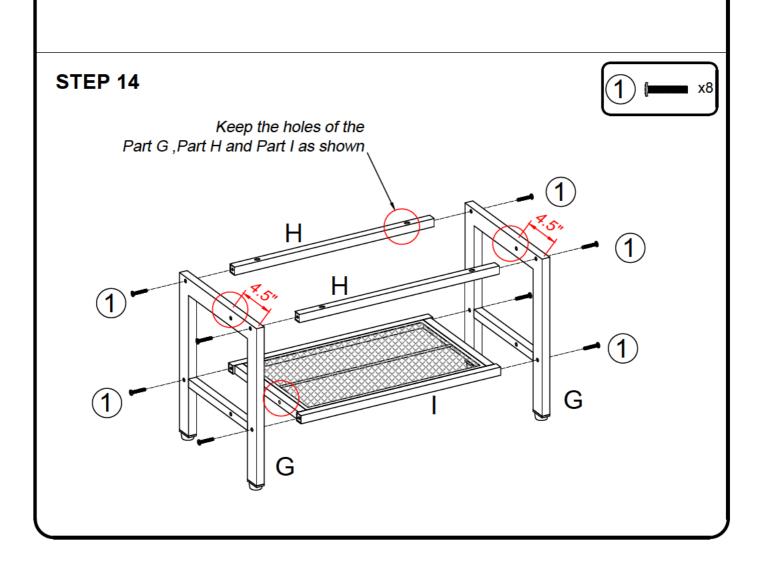

|
|             |           |           |           |
| E1 x 1pc    | E2 x 1pc  | F x 1pc   | G x 2pcs  |
|             |           |           |           |
| H x 2pcs    | I x 1pc   | J x 26pcs | K x 3pcs  |
|             |           | 2 11      |           |
| L x 1pc     | M x 1pc   | N x 6pcs  | O x 10pcs |
|             |           |           |           |
| P x 3pcs    |           |           |           |
| PART LIST B |           |           |           |
| Q x 2pcs    | R x 2pcs  | S x 2pcs  | T x 2pcs  |
|             |           |           |           |
| U x 4pcs    | V x 6pcs  | W x 6pcs  | X x 6pcs  |
|             |           |           |           |
| Y x 6pcs    | Z x 6pcs  |           |           |
|             |           |           |           |









































#### **STEP 36**



## TIPPING RESTRAINT HARDWARE

**Note:** We have included six Tipping Restraint Hardware set for this Unit. When properly installed, this restraint can provide protection against the unexpected tipping of the Unit due to small tremors, bumps or climbing. We strongly recommend mounting this hardware to a wall stud and your Unit.

**Note:** You must install the Tipping Restraint Hardware with the unit in use to prevent any accidents or damage to the unit.