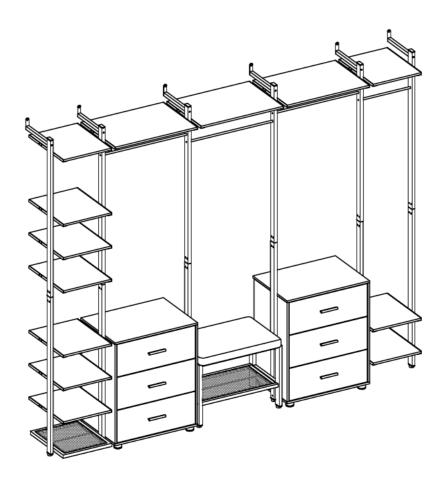

# Closet Organizer System

# **ASSEMBLY INSTRUCTION**

There are two packages for this rack, you may not receive them at the same time, please wait a few days if you only get one package.

(Note:Two people are recommended to install, which will greatly improve your installation efficiency.)