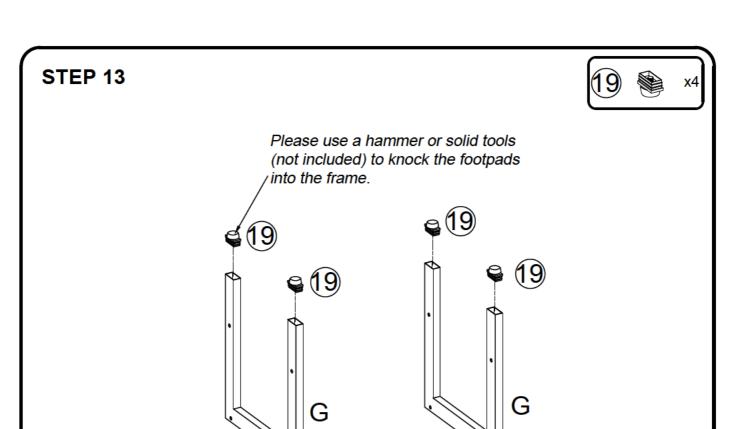

c  |
|             |           |           |           |
| E1 x 1pc    | E2 x 1pc  | F x 1pc   | G x 2pcs  |
|             |           |           |           |
| H x 2pcs    | I x 1pc   | J x 26pcs | K x 3pcs  |
|             |           | 2 11      |           |
| L x 1pc     | M x 1pc   | N x 6pcs  | O x 10pcs |
|             |           |           |           |
| P x 3pcs    |           |           |           |
| PART LIST B |           |           |           |
| Q x 2pcs    | R x 2pcs  | S x 2pcs  | T x 2pcs  |
|             |           |           |           |
| U x 4pcs    | V x 6pcs  | W x 6pcs  | X x 6pcs  |
|             |           |           |           |
| Y x 6pcs    | Z x 6pcs  |           |           |
|             |           |           |           |









































#### **STEP 36**



## TIPPING RESTRAINT HARDWARE

**Note:** We have included six Tipping Restraint Hardware set for this Unit. When properly installed, this restraint can provide protection against the unexpected tipping of the Unit due to small tremors, bumps or climbing. We strongly recommend mounting this hardware to a wall stud and your Unit.

**Note:** You must install the Tipping Restraint Hardware with the unit in use to prevent any accidents or damage to the unit.