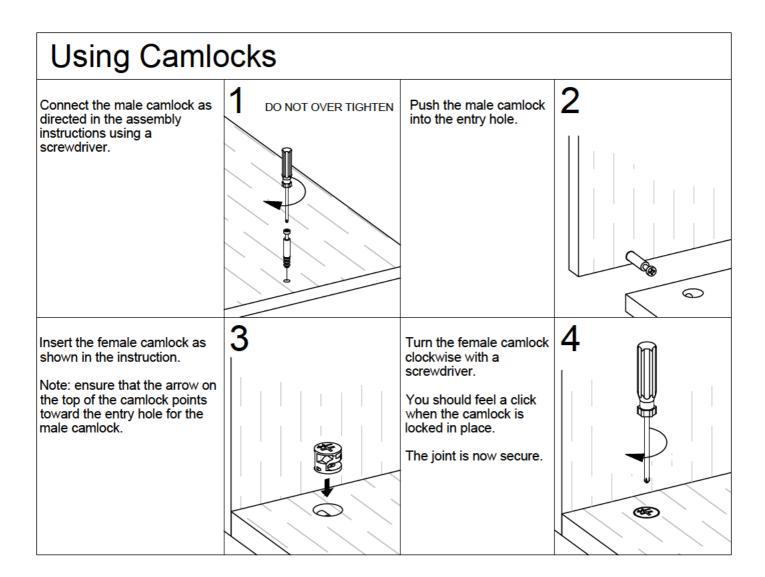

#### TIPS:

- 1. Please read this instruction manual carefully, follow it step by step and pay attention to the notes, you will assemble it quickly, safely and correctly.
- 2. Two people are recommended to install, which will greatly improve your installation efficiency.
- 3. Put the screws in loosely until all pieces are together and then tighten them all. It will save your time if you make a mistake while installing