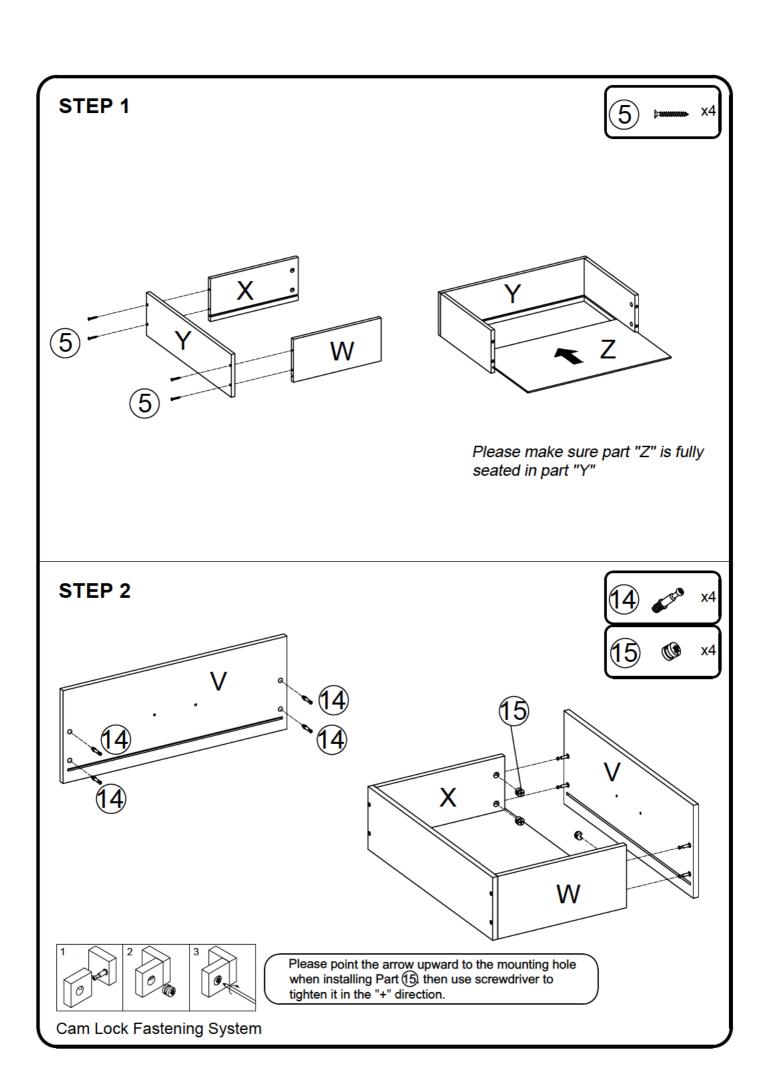

| PART LIST A |           |           |           |
|-------------|-----------|-----------|-----------|
| A1 x 1pc    | A2 x 1pc  | B1 x 1pc  | B2 x 1pc  |
|             |           |           |           |
| C1 x 2pcs   | C2 x 2pcs | D1 x 1pc  | D2 x 1pc  |
|             |           |           |           |
| E1 x 1pc    | E2 x 1pc  | F x 1pc   | G x 2pcs  |
|             |           |           |           |
| H x 2pcs    | I x 1pc   | J x 26pcs | K x 3pcs  |
|             |           | 2 11      |           |
| L x 1pc     | M x 1pc   | N x 6pcs  | O x 10pcs |
|             |           |           |           |
| P x 3pcs    |           |           |           |
| PART LIST B |           |           |           |
| Q x 2pcs    | R x 2pcs  | S x 2pcs  | T x 2pcs  |
|             |           |           |           |
| U x 4pcs    | V x 6pcs  | W x 6pcs  | X x 6pcs  |
|             |           |           |           |
| Y x 6pcs    | Z x 6pcs  |           |           |
|             |           |           |           |