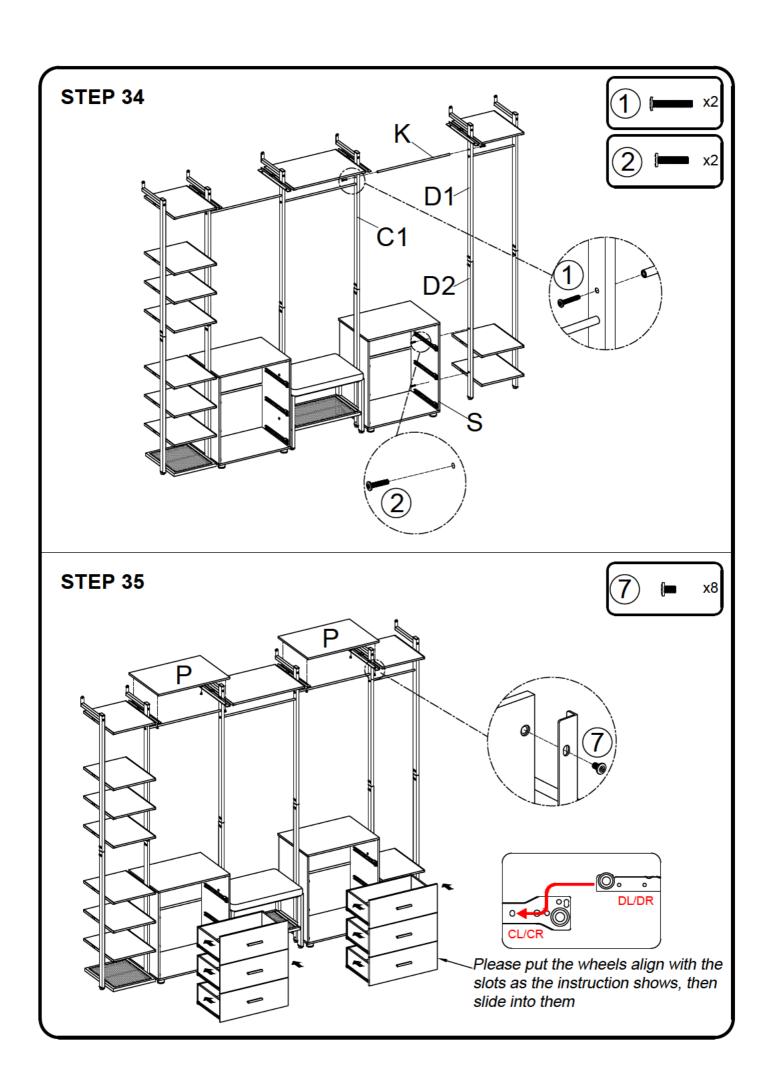

#### TIPS:

- 1. Please read this instruction manual carefully, follow it step by step and pay attention to the notes, you will assemble it quickly, safely and correctly.
- 2. Two people are recommended to install, which will greatly improve your installation efficiency.
- 3. Put the screws in loosely until all pieces are together and then tighten them all. It will save your time if you make a mistake while installing