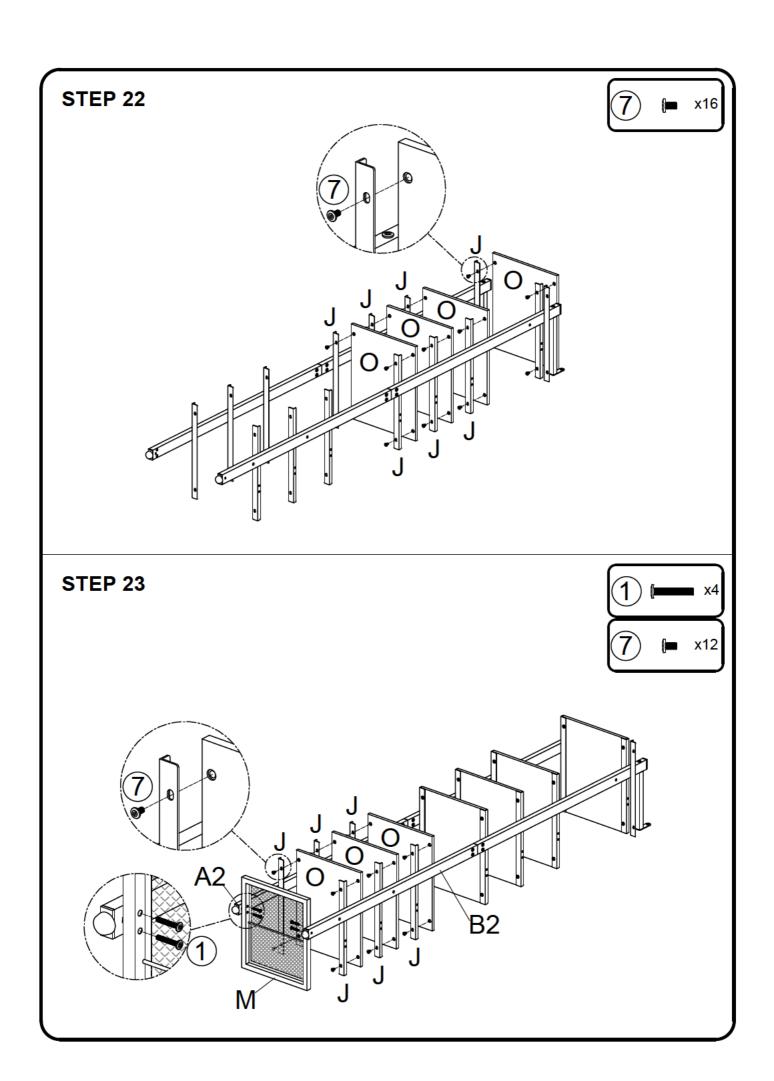

#### TIPS:

- 1. Please read this instruction manual carefully, follow it step by step and pay attention to the notes, you will assemble it quickly, safely and correctly.
- 2. Two people are recommended to install, which will greatly improve your installation efficiency.
- 3. Put the screws in loosely until all pieces are together and then tighten them all. It will save your time if you make a mistake while installing