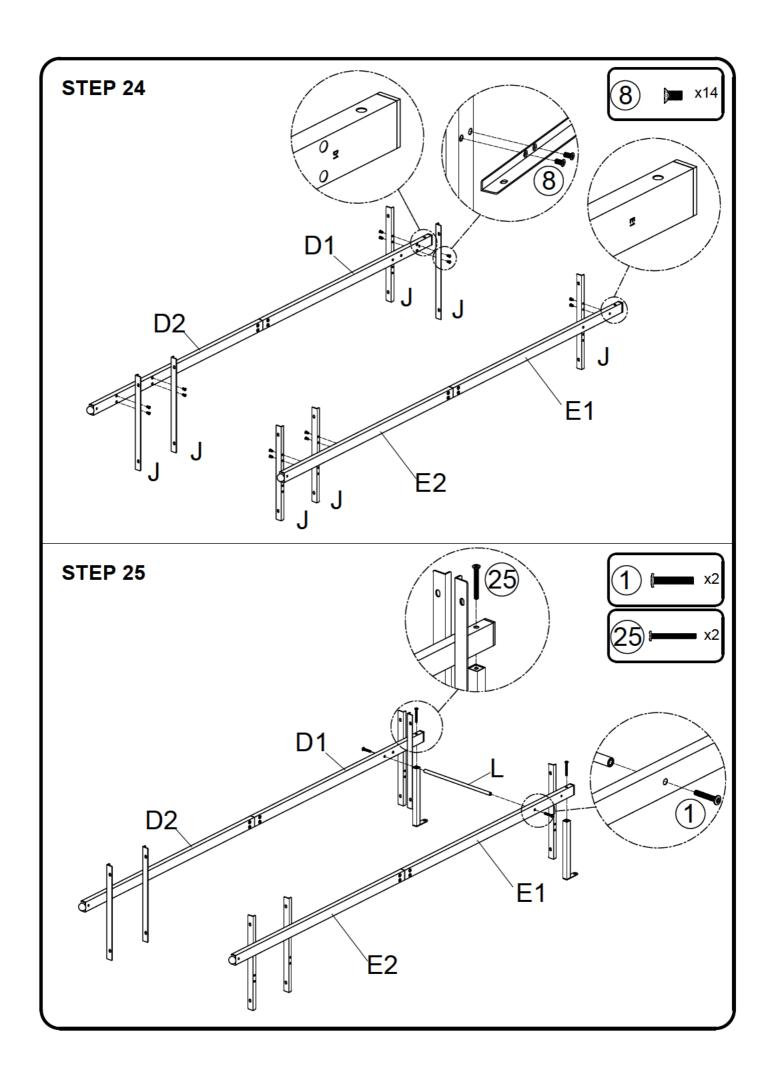

#### TIPS:

- 1. Please read this instruction manual carefully, follow it step by step and pay attention to the notes, you will assemble it quickly, safely and correctly.
- 2. Two people are recommended to install, which will greatly improve your installation efficiency.
- 3. Put the screws in loosely until all pieces are together and then tighten them all. It will save your time if you make a mistake while installing