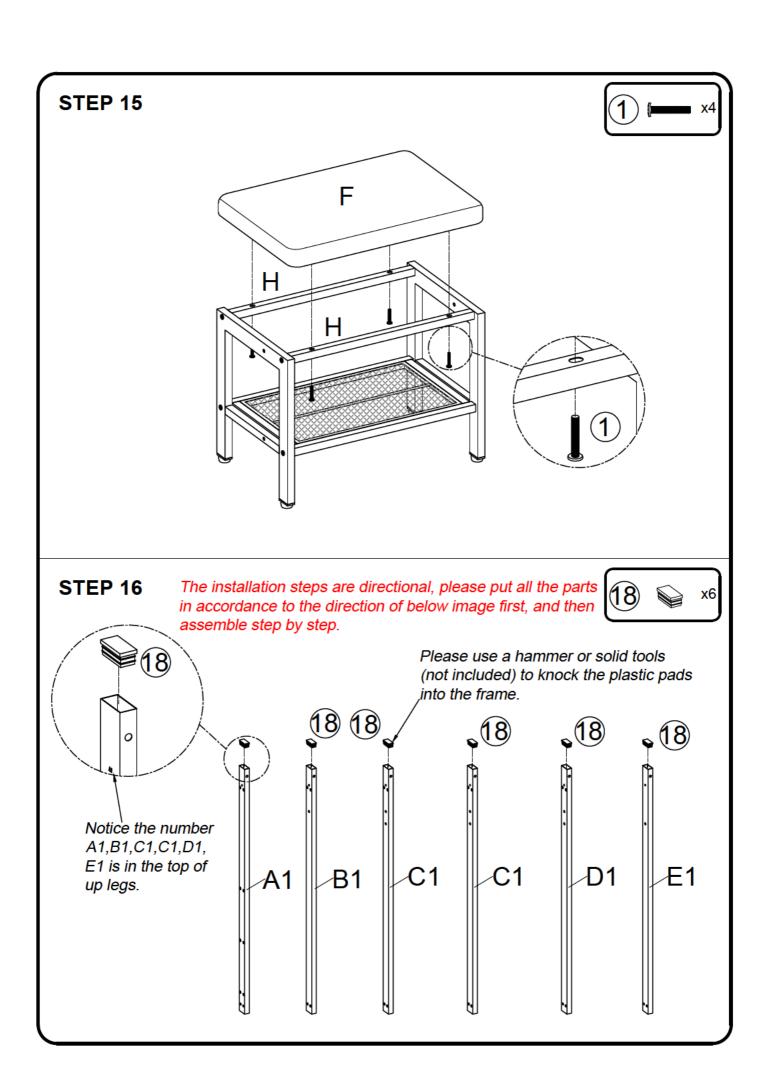

| PART LIST A |           |           |           |
|-------------|-----------|-----------|-----------|
| A1 x 1pc    | A2 x 1pc  | B1 x 1pc  | B2 x 1pc  |
|             |           |           |           |
| C1 x 2pcs   | C2 x 2pcs | D1 x 1pc  | D2 x 1pc  |
|             |           |           |           |
| E1 x 1pc    | E2 x 1pc  | F x 1pc   | G x 2pcs  |
|             |           |           |           |
| H x 2pcs    | I x 1pc   | J x 26pcs | K x 3pcs  |
|             |           | 2 11      |           |
| L x 1pc     | M x 1pc   | N x 6pcs  | O x 10pcs |
|             |           |           |           |
| P x 3pcs    |           |           |           |
| PART LIST B |           |           |           |
| Q x 2pcs    | R x 2pcs  | S x 2pcs  | T x 2pcs  |
|             |           |           |           |
| U x 4pcs    | V x 6pcs  | W x 6pcs  | X x 6pcs  |
|             |           |           |           |
| Y x 6pcs    | Z x 6pcs  |           |           |
|             |           |           |           |