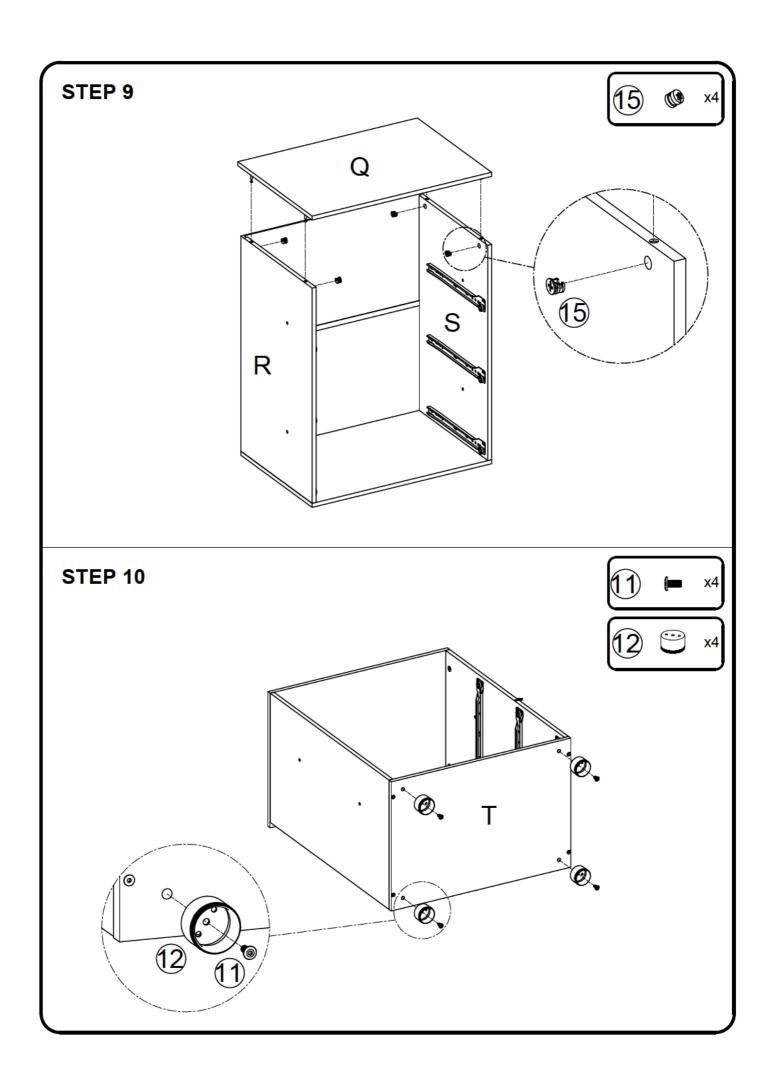

x 1pc  |
|             |           |           |           |
| E1 x 1pc    | E2 x 1pc  | F x 1pc   | G x 2pcs  |
|             |           |           |           |
| H x 2pcs    | I x 1pc   | J x 26pcs | K x 3pcs  |
|             |           | 2 11      |           |
| L x 1pc     | M x 1pc   | N x 6pcs  | O x 10pcs |
|             |           |           |           |
| P x 3pcs    |           |           |           |
| PART LIST B |           |           |           |
| Q x 2pcs    | R x 2pcs  | S x 2pcs  | T x 2pcs  |
|             |           |           |           |
| U x 4pcs    | V x 6pcs  | W x 6pcs  | X x 6pcs  |
|             |           |           |           |
| Y x 6pcs    | Z x 6pcs  |           |           |
|             |           |           |           |









































#### **STEP 36**



## TIPPING RESTRAINT HARDWARE

**Note:** We have included six Tipping Restraint Hardware set for this Unit. When properly installed, this restraint can provide protection against the unexpected tipping of the Unit due to small tremors, bumps or climbing. We strongly recommend mounting this hardware to a wall stud and your Unit.

**Note:** You must install the Tipping Restraint Hardware with the unit in use to prevent any accidents or damage to the unit.