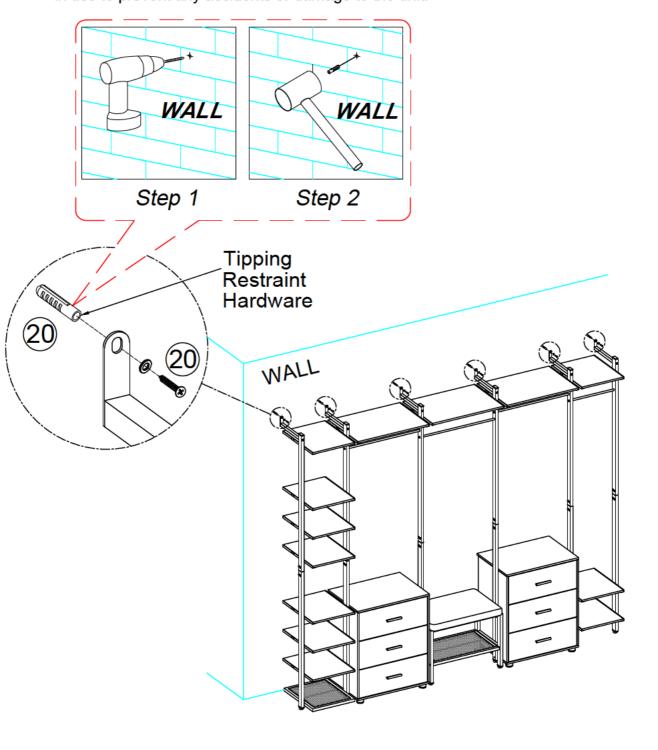

#### **STEP 36**

## TIPPING RESTRAINT HARDWARE

**Note:** We have included six Tipping Restraint Hardware set for this Unit. When properly installed, this restraint can provide protection against the unexpected tipping of the Unit due to small tremors, bumps or climbing. We strongly recommend mounting this hardware to a wall stud and your Unit.

**Note:** You must install the Tipping Restraint Hardware with the unit in use to prevent any accidents or damage to the unit.