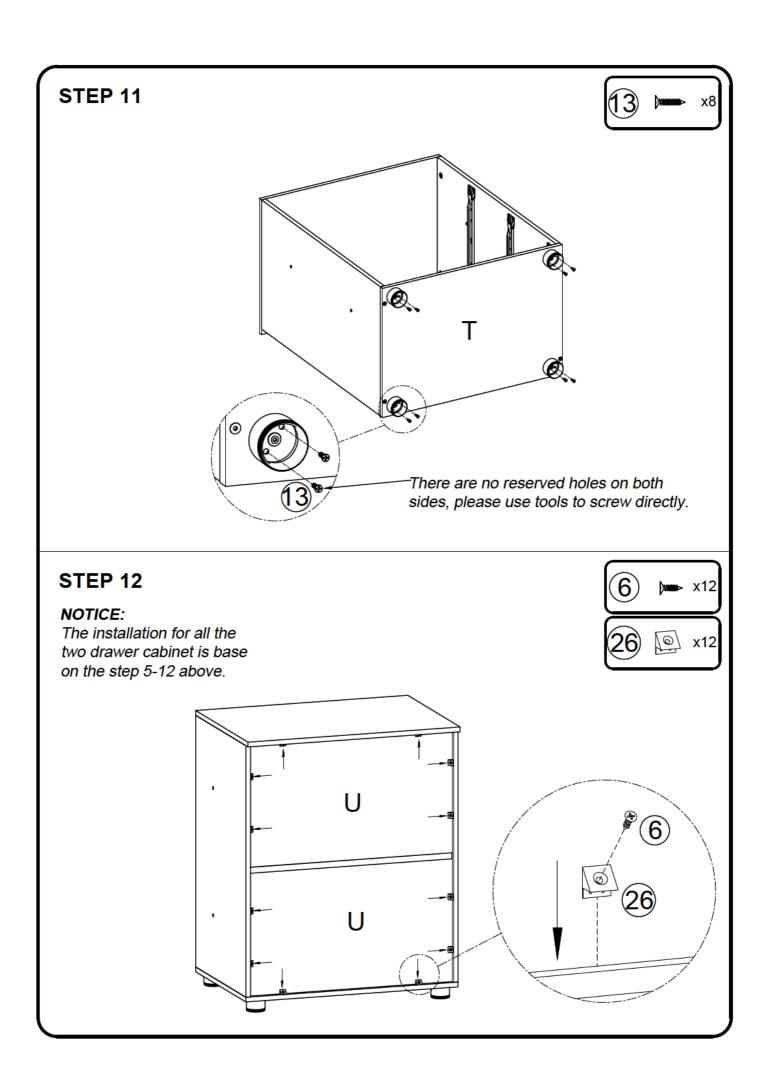

1pc  |
|             |           |           |           |
| E1 x 1pc    | E2 x 1pc  | F x 1pc   | G x 2pcs  |
|             |           |           |           |
| H x 2pcs    | I x 1pc   | J x 26pcs | K x 3pcs  |
|             |           | 2 11      |           |
| L x 1pc     | M x 1pc   | N x 6pcs  | O x 10pcs |
|             |           |           |           |
| P x 3pcs    |           |           |           |
| PART LIST B |           |           |           |
| Q x 2pcs    | R x 2pcs  | S x 2pcs  | T x 2pcs  |
|             |           |           |           |
| U x 4pcs    | V x 6pcs  | W x 6pcs  | X x 6pcs  |
|             |           |           |           |
| Y x 6pcs    | Z x 6pcs  |           |           |
|             |           |           |           |









































#### **STEP 36**



## TIPPING RESTRAINT HARDWARE

**Note:** We have included six Tipping Restraint Hardware set for this Unit. When properly installed, this restraint can provide protection against the unexpected tipping of the Unit due to small tremors, bumps or climbing. We strongly recommend mounting this hardware to a wall stud and your Unit.

**Note:** You must install the Tipping Restraint Hardware with the unit in use to prevent any accidents or damage to the unit.