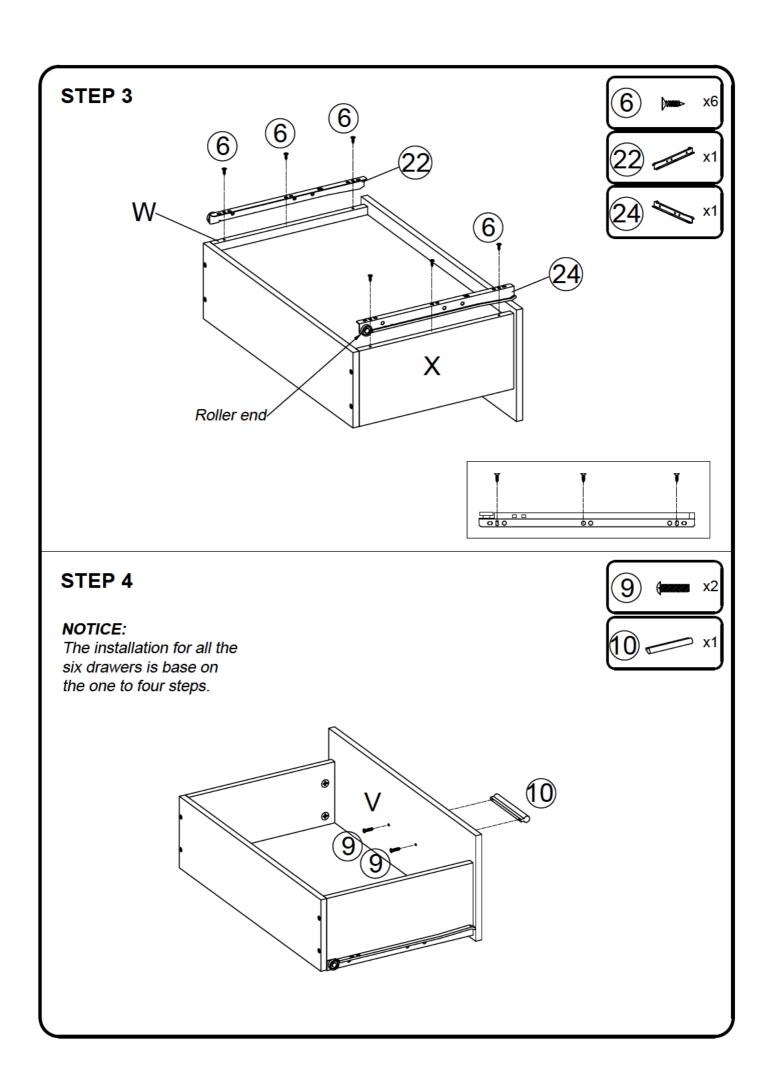

| PART LIST A |           |           |           |
|-------------|-----------|-----------|-----------|
| A1 x 1pc    | A2 x 1pc  | B1 x 1pc  | B2 x 1pc  |
|             |           |           |           |
| C1 x 2pcs   | C2 x 2pcs | D1 x 1pc  | D2 x 1pc  |
|             |           |           |           |
| E1 x 1pc    | E2 x 1pc  | F x 1pc   | G x 2pcs  |
|             |           |           |           |
| H x 2pcs    | I x 1pc   | J x 26pcs | K x 3pcs  |
|             |           | 2 11      |           |
| L x 1pc     | M x 1pc   | N x 6pcs  | O x 10pcs |
|             |           |           |           |
| P x 3pcs    |           |           |           |
| PART LIST B |           |           |           |
| Q x 2pcs    | R x 2pcs  | S x 2pcs  | T x 2pcs  |
|             |           |           |           |
| U x 4pcs    | V x 6pcs  | W x 6pcs  | X x 6pcs  |
|             |           |           |           |
| Y x 6pcs    | Z x 6pcs  |           |           |
|             |           |           |           |