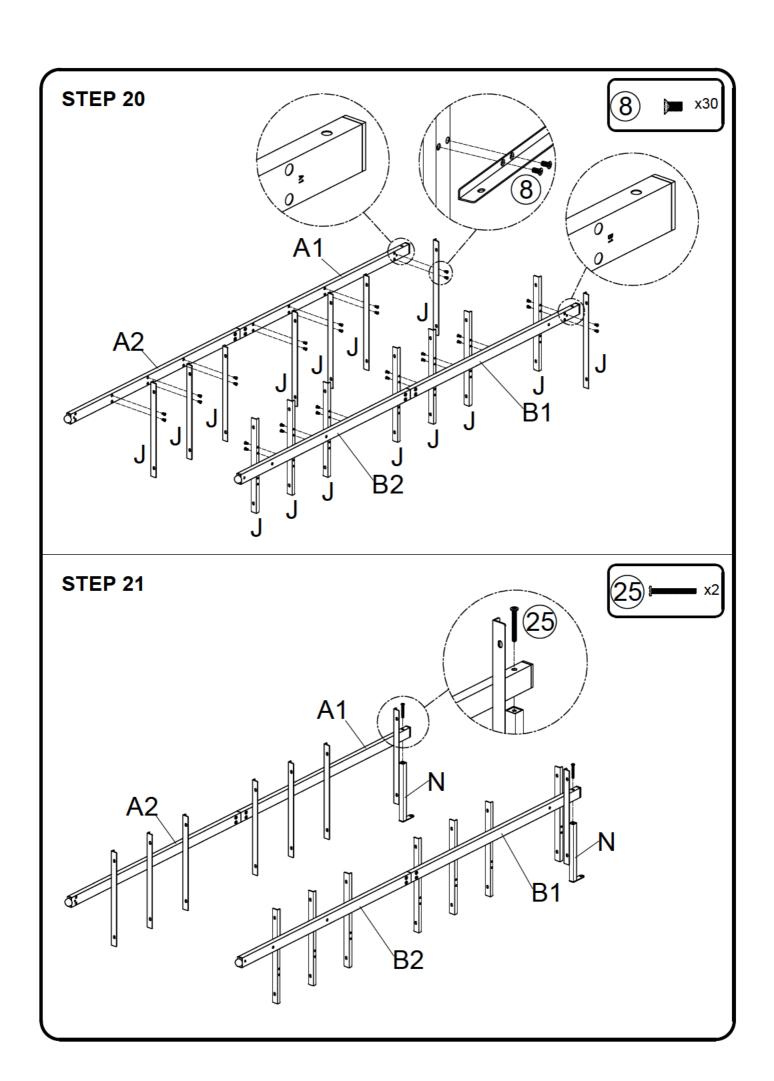

| PART LIST A |           |           |           |
|-------------|-----------|-----------|-----------|
| A1 x 1pc    | A2 x 1pc  | B1 x 1pc  | B2 x 1pc  |
|             |           |           |           |
| C1 x 2pcs   | C2 x 2pcs | D1 x 1pc  | D2 x 1pc  |
|             |           |           |           |
| E1 x 1pc    | E2 x 1pc  | F x 1pc   | G x 2pcs  |
|             |           |           |           |
| H x 2pcs    | I x 1pc   | J x 26pcs | K x 3pcs  |
|             |           | 2 11      |           |
| L x 1pc     | M x 1pc   | N x 6pcs  | O x 10pcs |
|             |           |           |           |
| P x 3pcs    |           |           |           |
| PART LIST B |           |           |           |
| Q x 2pcs    | R x 2pcs  | S x 2pcs  | T x 2pcs  |
|             |           |           |           |
| U x 4pcs    | V x 6pcs  | W x 6pcs  | X x 6pcs  |
|             |           |           |           |
| Y x 6pcs    | Z x 6pcs  |           |           |
|             |           |           |           |