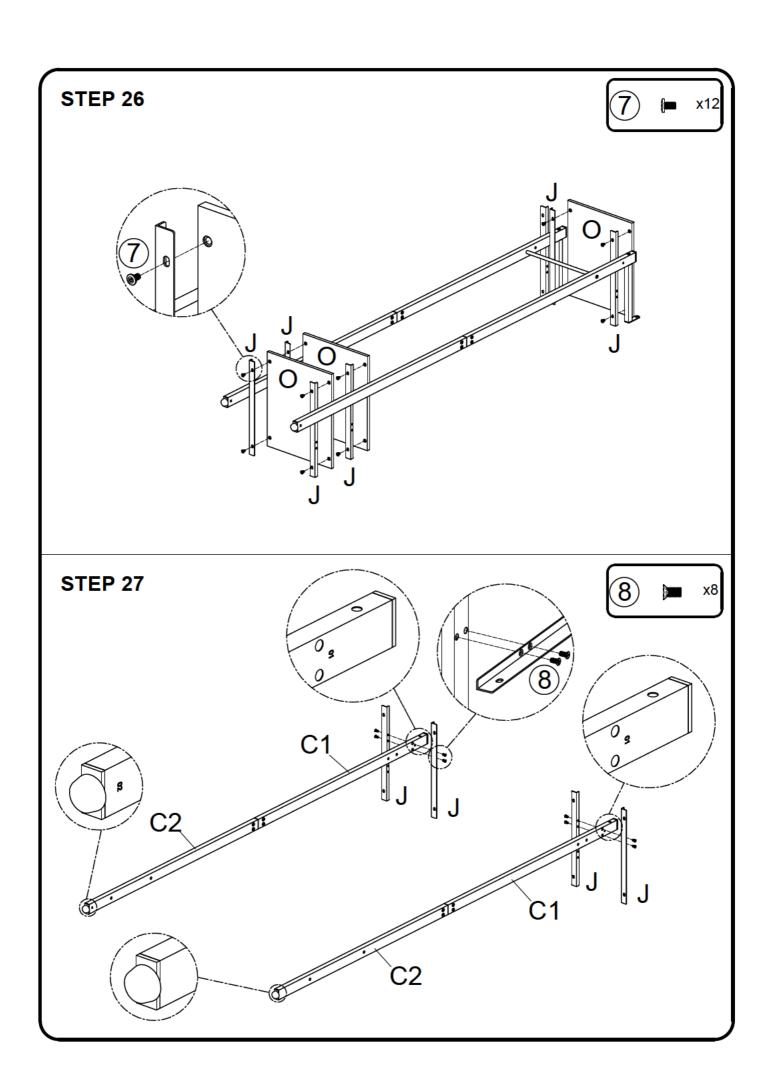

#### TIPS:

- 1. Please read this instruction manual carefully, follow it step by step and pay attention to the notes, you will assemble it quickly, safely and correctly.
- 2. Two people are recommended to install, which will greatly improve your installation efficiency.
- 3. Put the screws in loosely until all pieces are together and then tighten them all. It will save your time if you make a mistake while installing