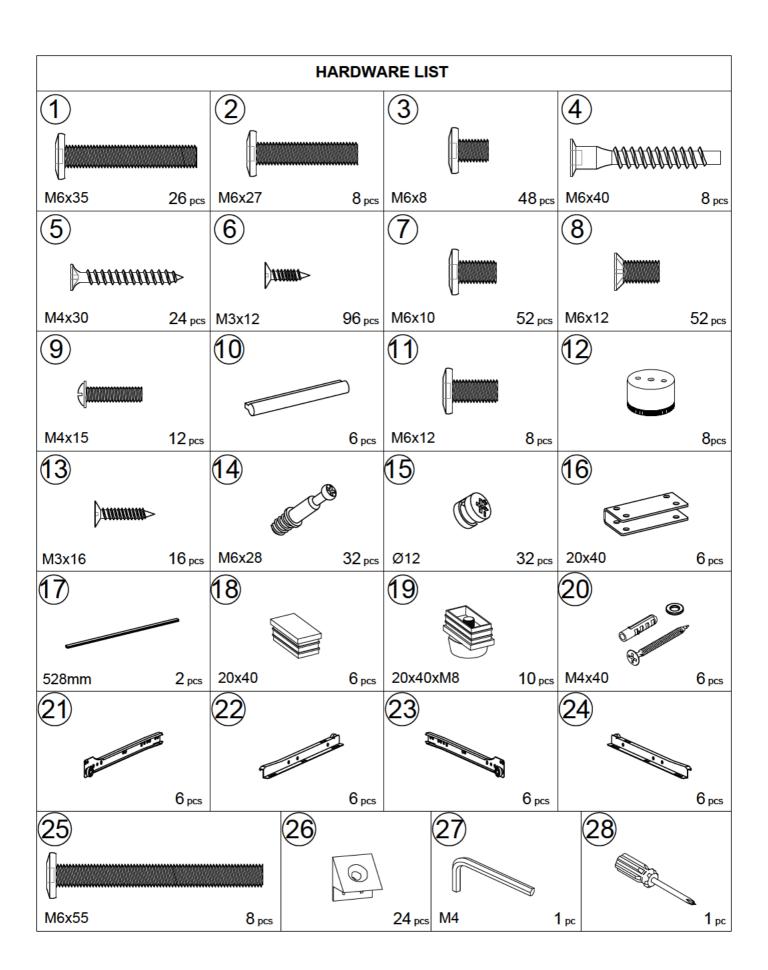

| PART LIST A |           |           |           |
|-------------|-----------|-----------|-----------|
| A1 x 1pc    | A2 x 1pc  | B1 x 1pc  | B2 x 1pc  |
|             |           |           |           |
| C1 x 2pcs   | C2 x 2pcs | D1 x 1pc  | D2 x 1pc  |
|             |           |           |           |
| E1 x 1pc    | E2 x 1pc  | F x 1pc   | G x 2pcs  |
|             |           |           |           |
| H x 2pcs    | I x 1pc   | J x 26pcs | K x 3pcs  |
|             |           | 2 11      |           |
| L x 1pc     | M x 1pc   | N x 6pcs  | O x 10pcs |
|             |           |           |           |
| P x 3pcs    |           |           |           |
| PART LIST B |           |           |           |
| Q x 2pcs    | R x 2pcs  | S x 2pcs  | T x 2pcs  |
|             |           |           |           |
| U x 4pcs    | V x 6pcs  | W x 6pcs  | X x 6pcs  |
|             |           |           |           |
| Y x 6pcs    | Z x 6pcs  |           |           |
|             |           |           |           |