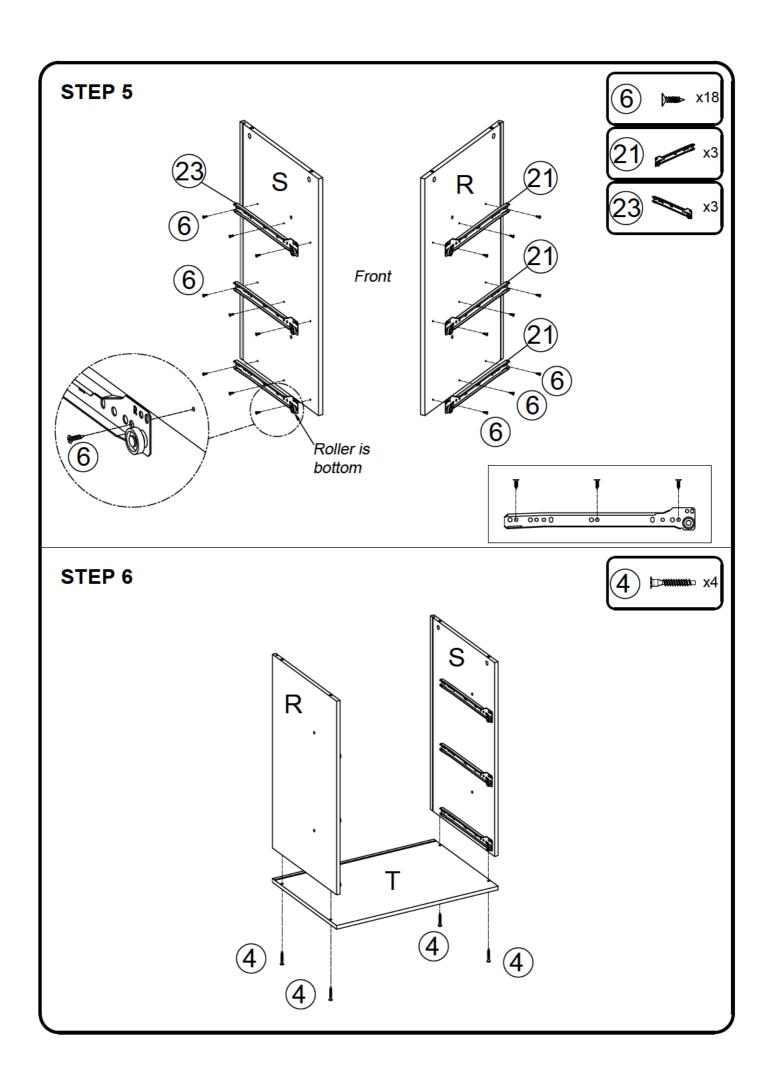

| PART LIST A |           |           |           |
|-------------|-----------|-----------|-----------|
| A1 x 1pc    | A2 x 1pc  | B1 x 1pc  | B2 x 1pc  |
|             |           |           |           |
| C1 x 2pcs   | C2 x 2pcs | D1 x 1pc  | D2 x 1pc  |
|             |           |           |           |
| E1 x 1pc    | E2 x 1pc  | F x 1pc   | G x 2pcs  |
|             |           |           |           |
| H x 2pcs    | I x 1pc   | J x 26pcs | K x 3pcs  |
|             |           | 2 11      |           |
| L x 1pc     | M x 1pc   | N x 6pcs  | O x 10pcs |
|             |           |           |           |
| P x 3pcs    |           |           |           |
| PART LIST B |           |           |           |
| Q x 2pcs    | R x 2pcs  | S x 2pcs  | T x 2pcs  |
|             |           |           |           |
| U x 4pcs    | V x 6pcs  | W x 6pcs  | X x 6pcs  |
|             |           |           |           |
| Y x 6pcs    | Z x 6pcs  |           |           |
|             |           |           |           |