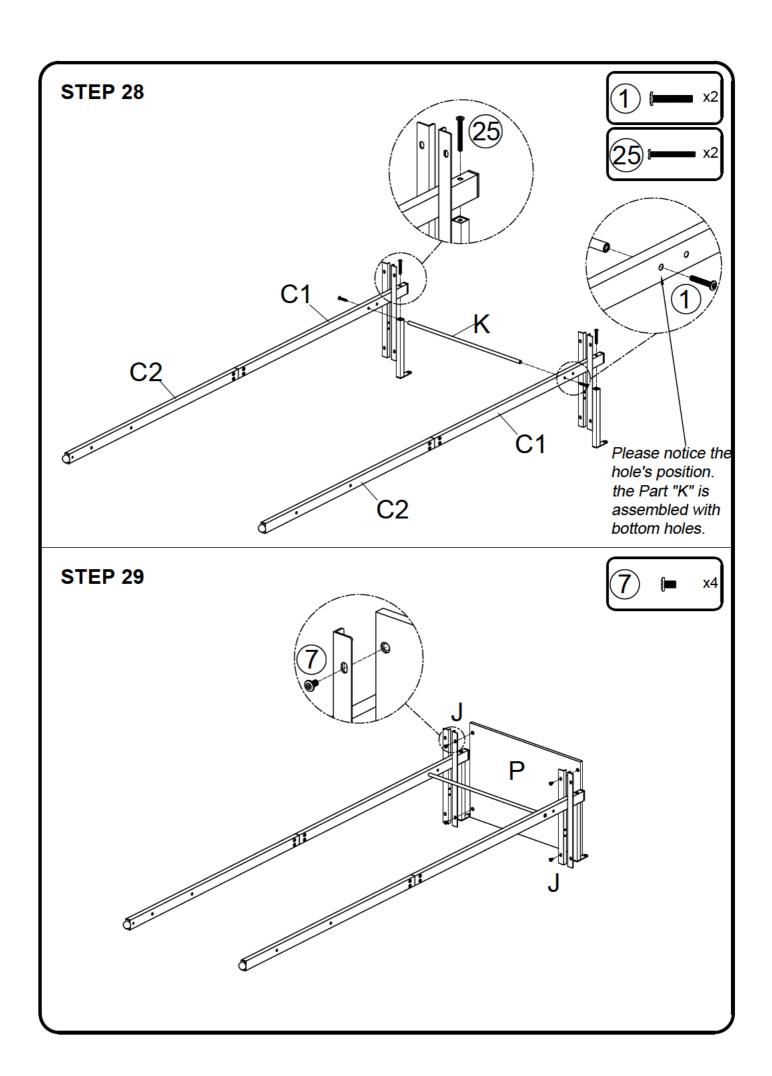

#### TIPS:

- 1. Please read this instruction manual carefully, follow it step by step and pay attention to the notes, you will assemble it quickly, safely and correctly.
- 2. Two people are recommended to install, which will greatly improve your installation efficiency.
- 3. Put the screws in loosely until all pieces are together and then tighten them all. It will save your time if you make a mistake while installing