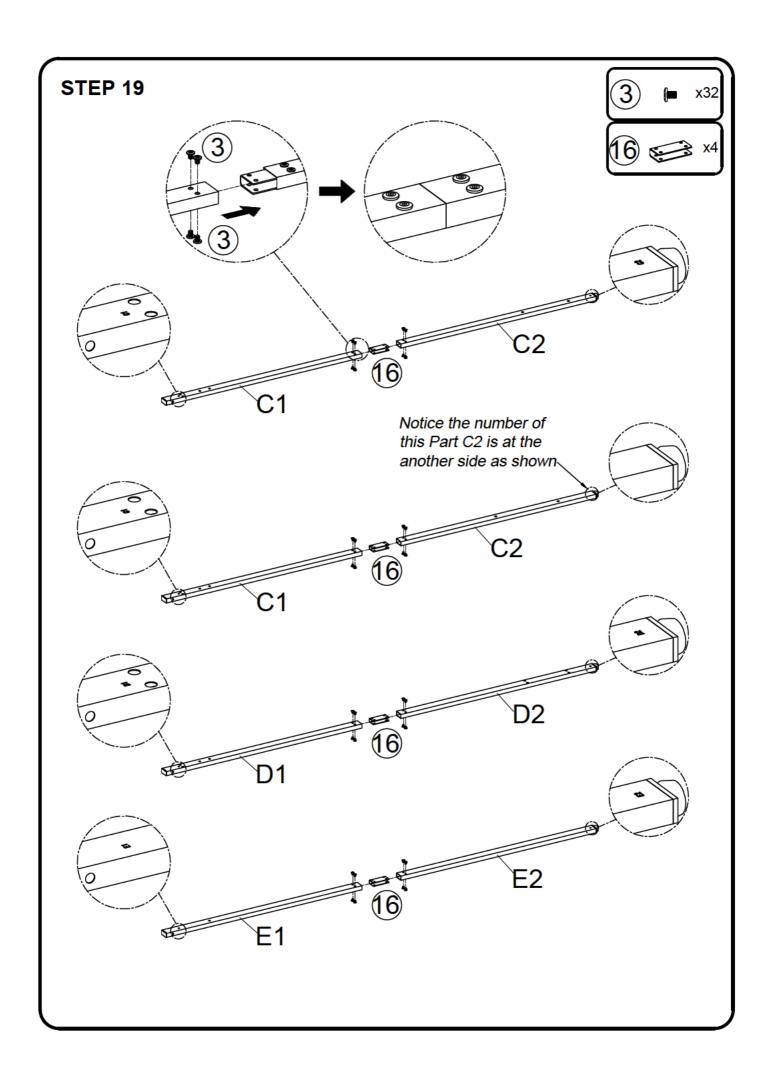

| PART LIST A |           |           |           |
|-------------|-----------|-----------|-----------|
| A1 x 1pc    | A2 x 1pc  | B1 x 1pc  | B2 x 1pc  |
|             |           |           |           |
| C1 x 2pcs   | C2 x 2pcs | D1 x 1pc  | D2 x 1pc  |
|             |           |           |           |
| E1 x 1pc    | E2 x 1pc  | F x 1pc   | G x 2pcs  |
|             |           |           |           |
| H x 2pcs    | I x 1pc   | J x 26pcs | K x 3pcs  |
|             |           | 2 11      |           |
| L x 1pc     | M x 1pc   | N x 6pcs  | O x 10pcs |
|             |           |           |           |
| P x 3pcs    |           |           |           |
| PART LIST B |           |           |           |
| Q x 2pcs    | R x 2pcs  | S x 2pcs  | T x 2pcs  |
|             |           |           |           |
| U x 4pcs    | V x 6pcs  | W x 6pcs  | X x 6pcs  |
|             |           |           |           |
| Y x 6pcs    | Z x 6pcs  |           |           |
|             |           |           |           |