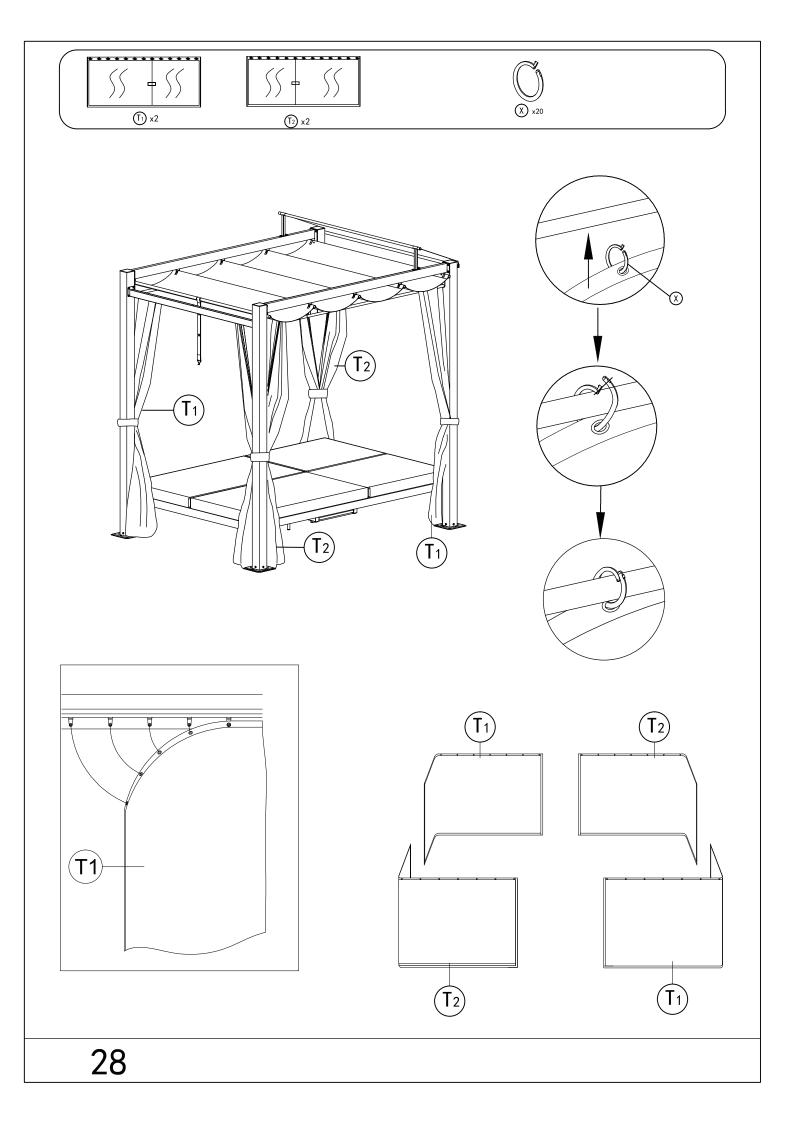

## Install the Canopy.

Use Strap #W to open and close the canopy.

Install the bed frame to the posts.