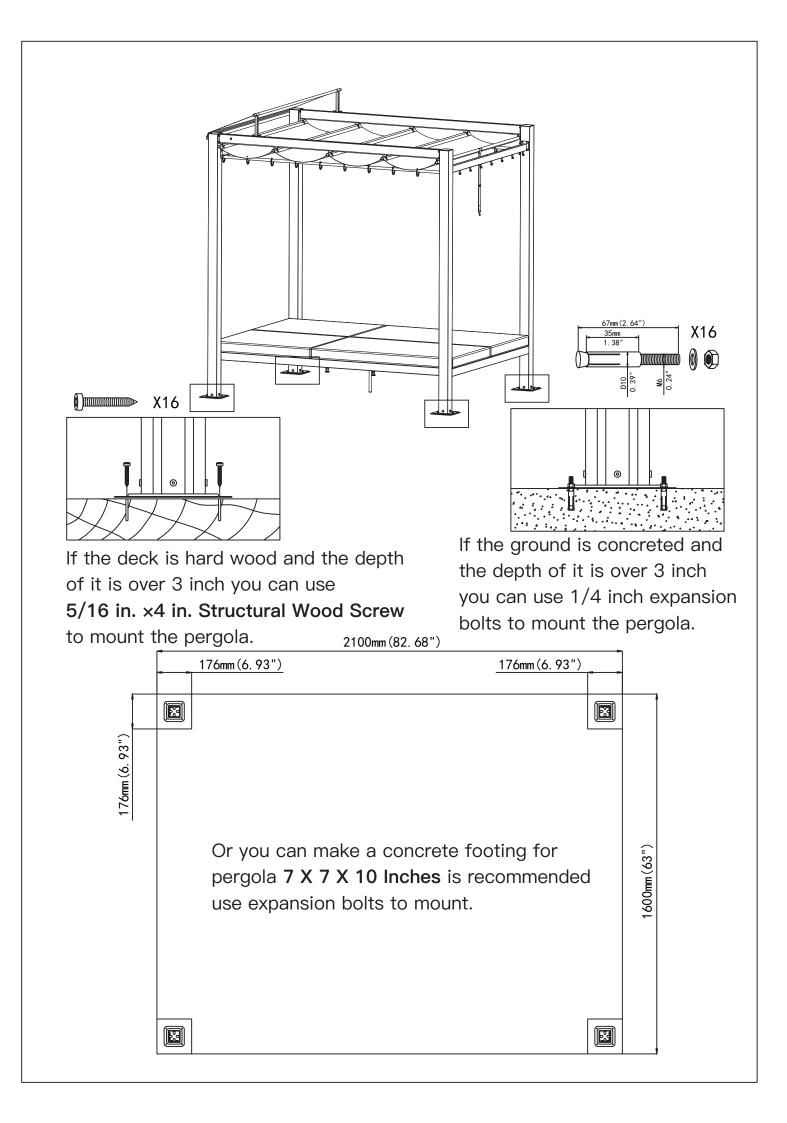

Install the bed frame.

Install the post and beam.

## Install the Canopy.

Use Strap #W to open and close the canopy.

Install the bed frame to the posts.