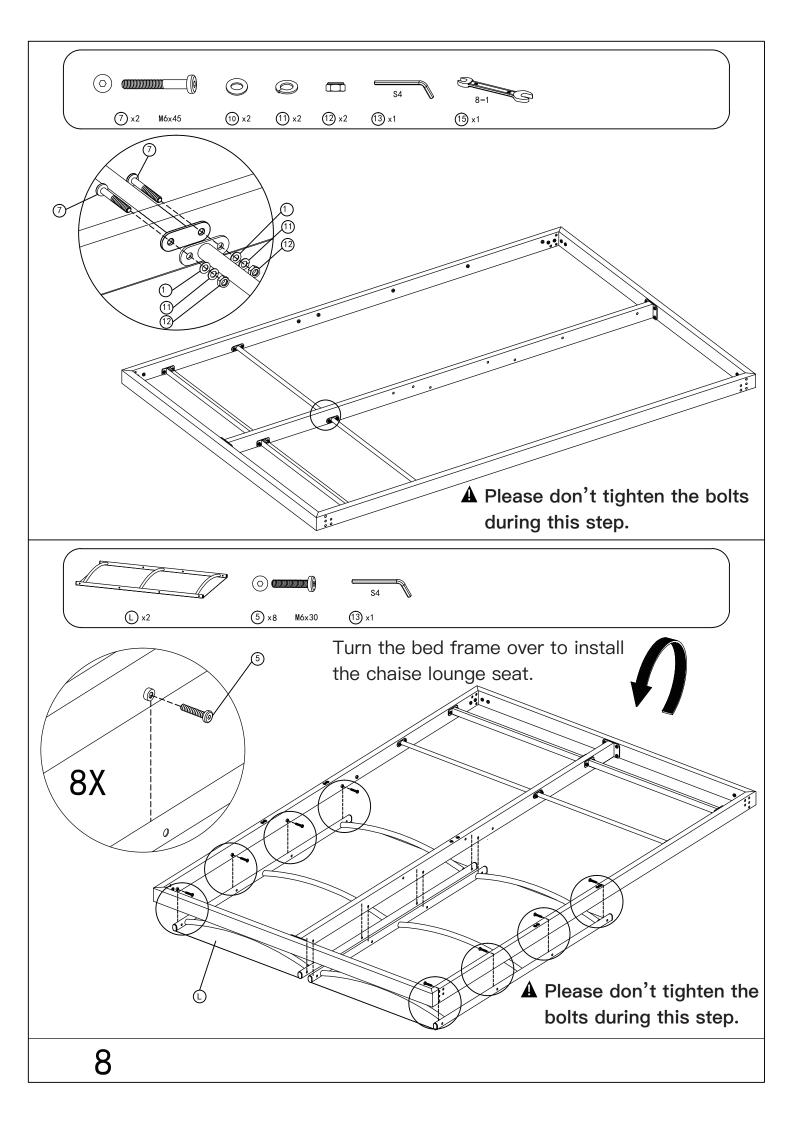

1@outlook.com

© Copyright 2022–2024 domi LLC. I All Rights Reserved.

#### Pre-assembly



1.Two or more people are required for assembly.



2. You will need one or more stepladders.



3. Wearing protective gloves is recommended.



4. You may need a safety hat.



5. Please use a Phillips screw driver.



6.For ease of construction, you may need a drill.



7.You may need a safety goggle.



8.Do not fully tighten screws prior to complete assembly.

#### Warning & Attention

- -Try to assemble this product on the flat ground, otherwise it is difficult to carry out;
- -It would be much easier to assemble the product with three or more people;
- -After assembly, please check whether all screws are tightened, to prevent parts from falling apart.







Install the bed frame.





















Install the post and beam.













## Install the Canopy.











Use Strap #W to open and close the canopy.











Install the bed frame to the posts.















# RESOPT COMFORT IN YONR OWN BACKYARD

#### Thanks for your purchase.

At domi outdoor living, we believe in our products.

That's why we provide a 12-month warranty and friendly, easy-to-reach after-sales service. So if you have any questions about our product and assembly,please feel free to contact us. We will be here for you.

### Support:





email:domiservice01@outlook.com

Please tell us your order ID when contact.

Attach photos of damaged part for instant reply.