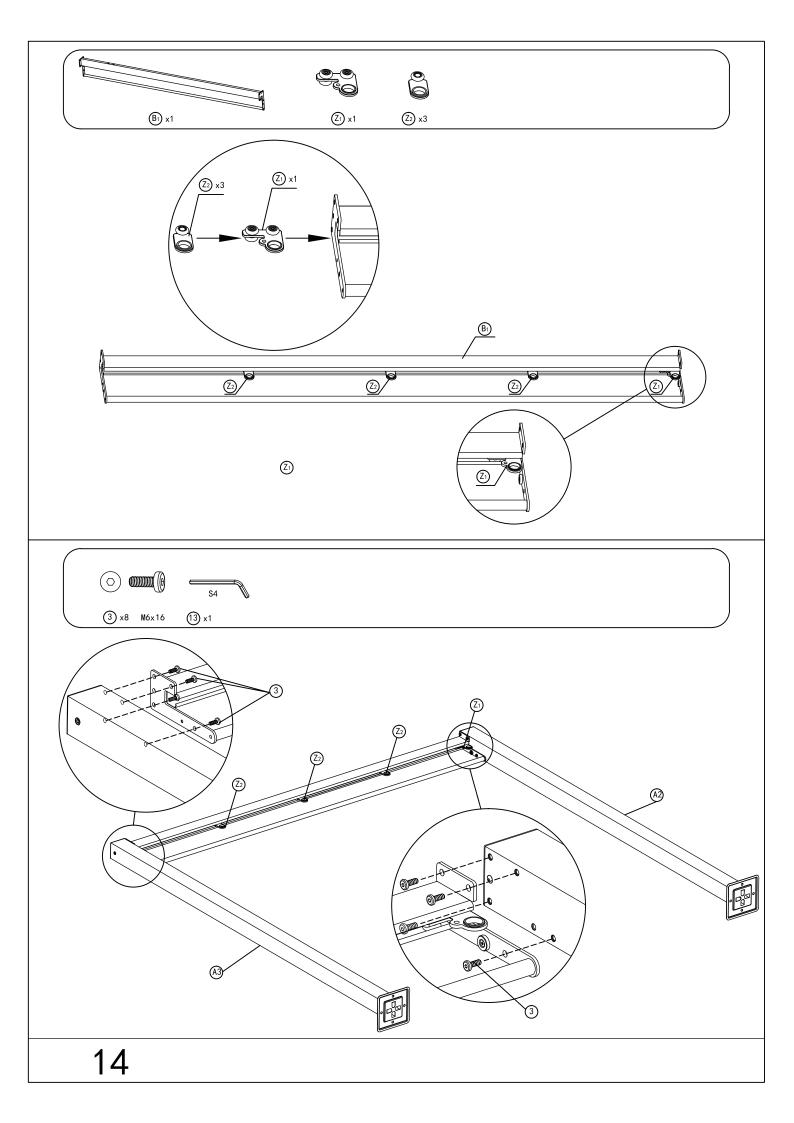

i LLC. I All Rights Reserved.

#### Pre-assembly



1.Two or more people are required for assembly.



2. You will need one or more stepladders.



3. Wearing protective gloves is recommended.



4. You may need a safety hat.



5. Please use a Phillips screw driver.



6.For ease of construction, you may need a drill.



7.You may need a safety goggle.



8.Do not fully tighten screws prior to complete assembly.

#### Warning & Attention

- -Try to assemble this product on the flat ground, otherwise it is difficult to carry out;
- -It would be much easier to assemble the product with three or more people;
- -After assembly, please check whether all screws are tightened, to prevent parts from falling apart.







Install the bed frame.





















Install the post and beam.













## Install the Canopy.











Use Strap #W to open and close the canopy.











Install the bed frame to the posts.















# RESOPT COMFORT IN YONR OWN BACKYARD

#### Thanks for your purchase.

At domi outdoor living, we believe in our products.

That's why we provide a 12-month warranty and friendly, easy-to-reach after-sales service. So if you have any questions about our product and assembly,please feel free to contact us. We will be here for you.

### Support:





email:domiservice01@outlook.com

Please tell us your order ID when contact.

Attach photos of damaged part for instant reply.