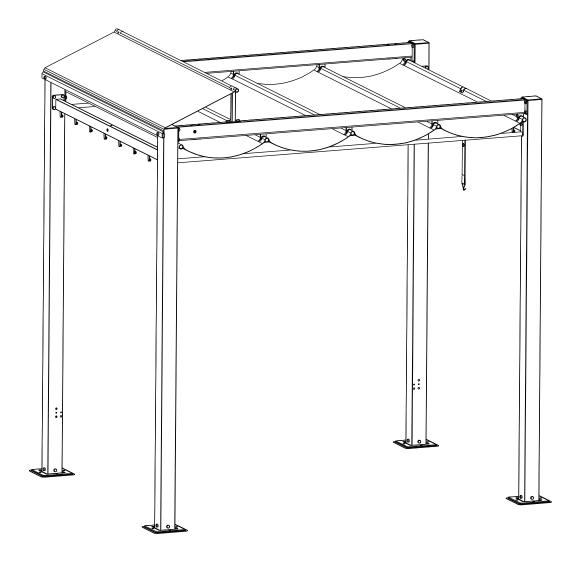

## Install the Canopy.

Use Strap #W to open and close the canopy.

Install the bed frame to the posts.