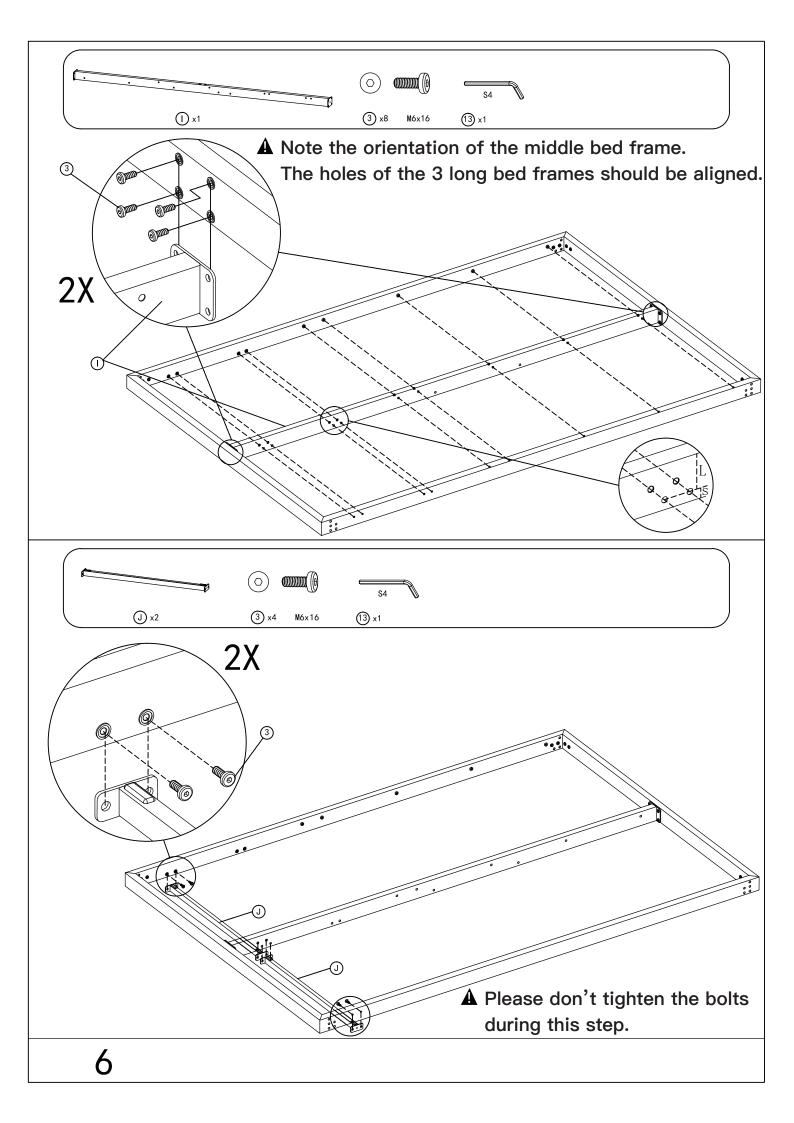

ice01@outlook.com

© Copyright 2022–2024 domi LLC. I All Rights Reserved.

#### Pre-assembly



1.Two or more people are required for assembly.



2. You will need one or more stepladders.



3. Wearing protective gloves is recommended.



4. You may need a safety hat.



5. Please use a Phillips screw driver.



6.For ease of construction, you may need a drill.



7.You may need a safety goggle.



8.Do not fully tighten screws prior to complete assembly.

#### Warning & Attention

- -Try to assemble this product on the flat ground, otherwise it is difficult to carry out;
- -It would be much easier to assemble the product with three or more people;
- -After assembly, please check whether all screws are tightened, to prevent parts from falling apart.







Install the bed frame.





















Install the post and beam.













## Install the Canopy.











Use Strap #W to open and close the canopy.











Install the bed frame to the posts.















# RESOPT COMFORT IN YONR OWN BACKYARD

#### Thanks for your purchase.

At domi outdoor living, we believe in our products.

That's why we provide a 12-month warranty and friendly, easy-to-reach after-sales service. So if you have any questions about our product and assembly,please feel free to contact us. We will be here for you.

### Support:





email:domiservice01@outlook.com

Please tell us your order ID when contact.

Attach photos of damaged part for instant reply.