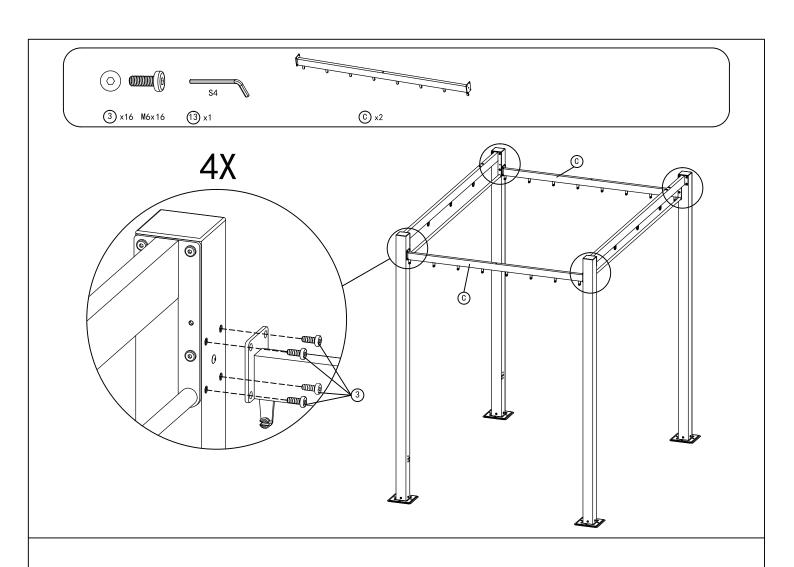

C. I All Rights Reserved.

#### Pre-assembly



1.Two or more people are required for assembly.



2. You will need one or more stepladders.



3. Wearing protective gloves is recommended.



4. You may need a safety hat.



5. Please use a Phillips screw driver.



6.For ease of construction, you may need a drill.



7.You may need a safety goggle.



8.Do not fully tighten screws prior to complete assembly.

#### Warning & Attention

- -Try to assemble this product on the flat ground, otherwise it is difficult to carry out;
- -It would be much easier to assemble the product with three or more people;
- -After assembly, please check whether all screws are tightened, to prevent parts from falling apart.







Install the bed frame.





















Install the post and beam.













## Install the Canopy.











Use Strap #W to open and close the canopy.











Install the bed frame to the posts.















# RESOPT COMFORT IN YONR OWN BACKYARD

#### Thanks for your purchase.

At domi outdoor living, we believe in our products.

That's why we provide a 12-month warranty and friendly, easy-to-reach after-sales service. So if you have any questions about our product and assembly,please feel free to contact us. We will be here for you.

### Support:





email:domiservice01@outlook.com

Please tell us your order ID when contact.

Attach photos of damaged part for instant reply.