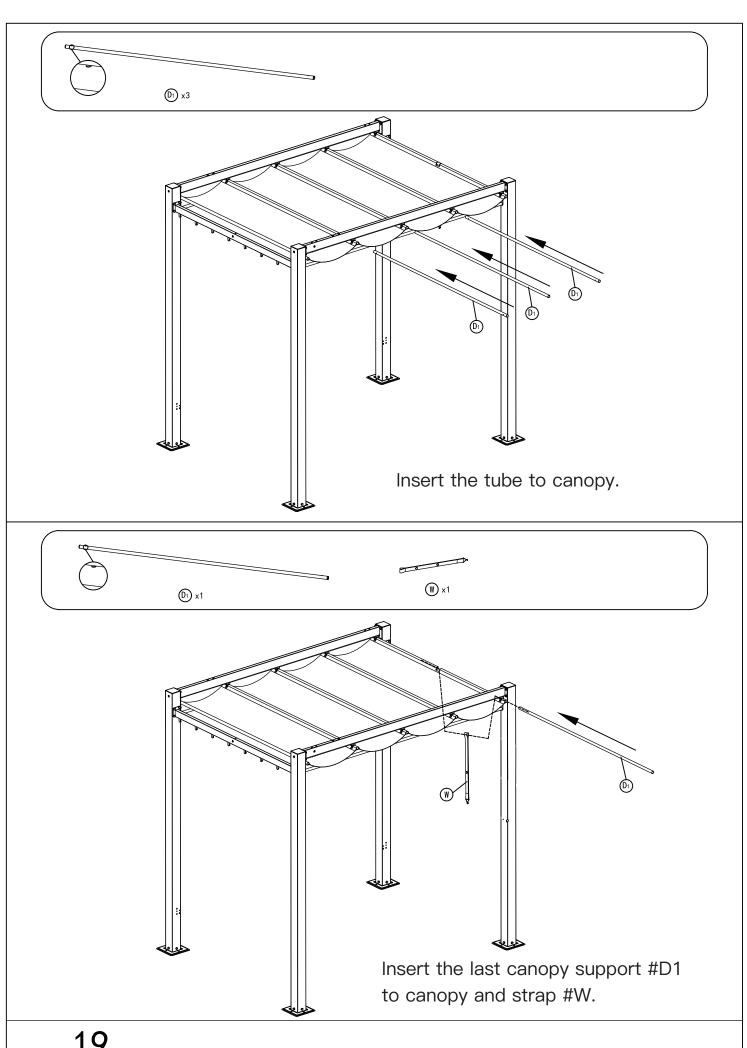

## Install the Canopy.

Use Strap #W to open and close the canopy.

Install the bed frame to the posts.