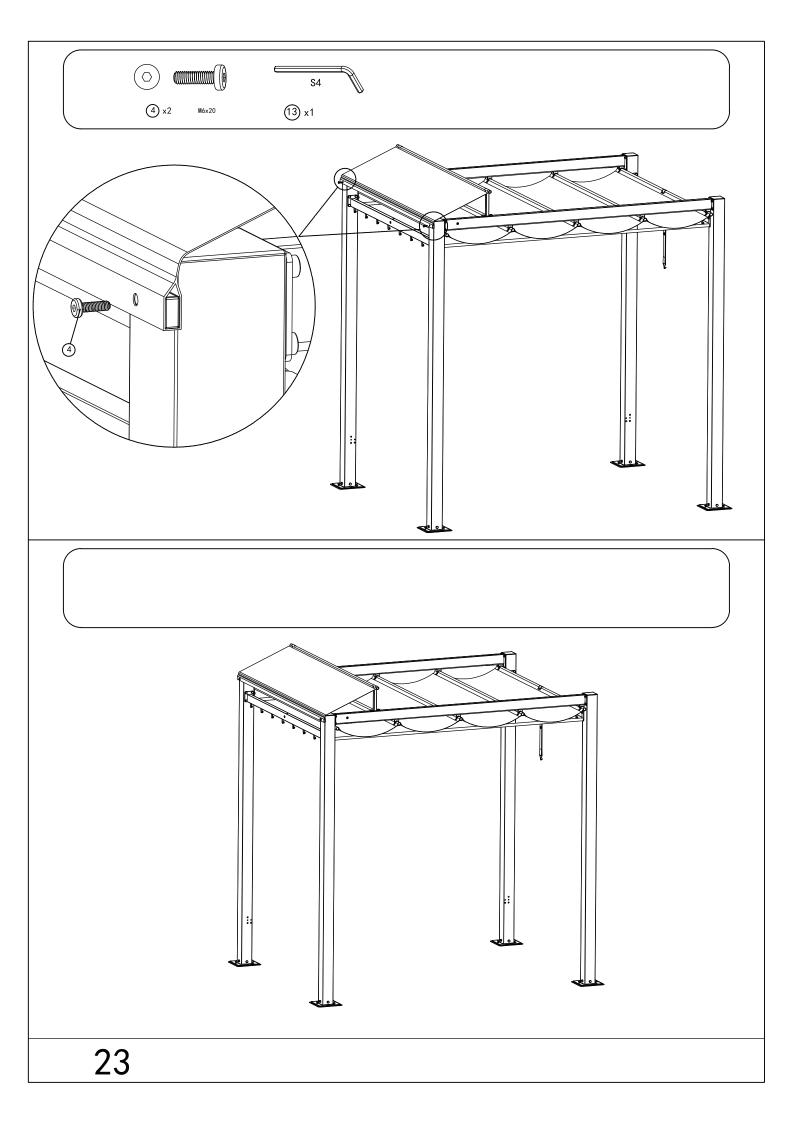

## Install the Canopy.

Use Strap #W to open and close the canopy.

Install the bed frame to the posts.