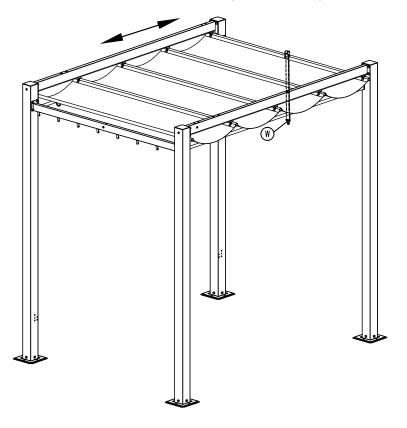

## Install the Canopy.

Use Strap #W to open and close the canopy.

Install the bed frame to the posts.