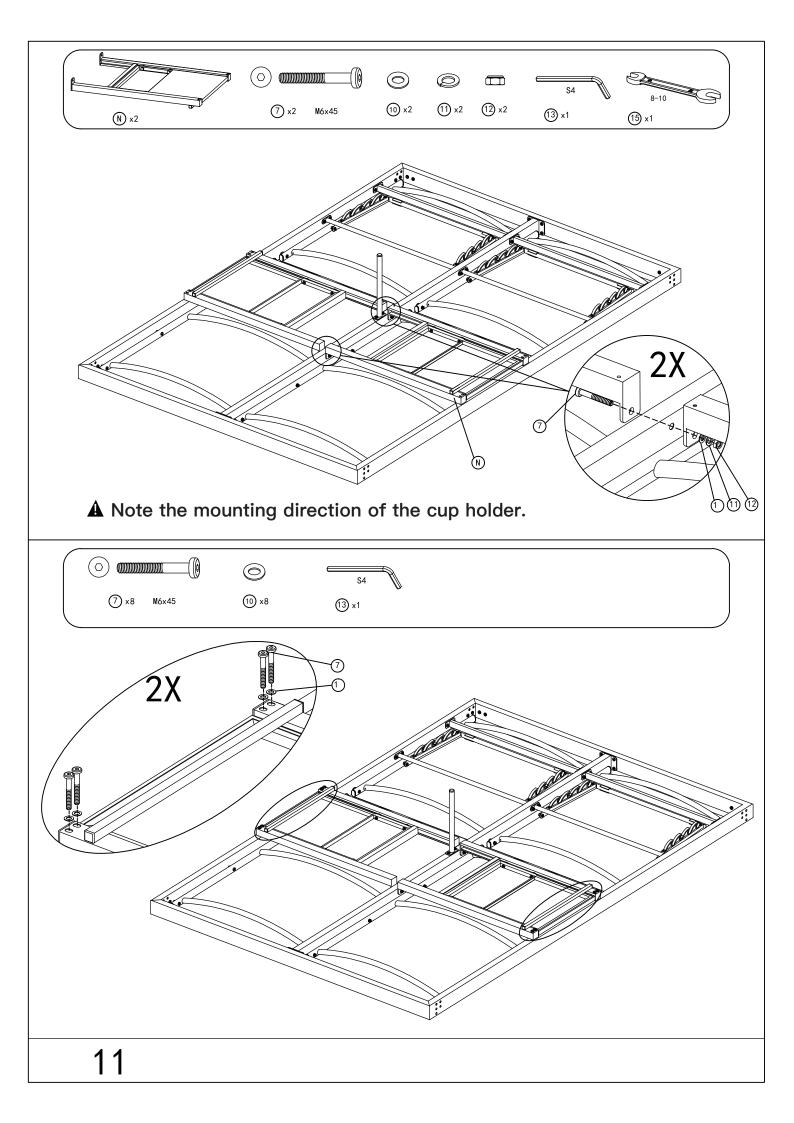

ook.com

© Copyright 2022–2024 domi LLC. I All Rights Reserved.

#### Pre-assembly



1.Two or more people are required for assembly.



2. You will need one or more stepladders.



3. Wearing protective gloves is recommended.



4. You may need a safety hat.



5. Please use a Phillips screw driver.



6.For ease of construction, you may need a drill.



7.You may need a safety goggle.



8.Do not fully tighten screws prior to complete assembly.

#### Warning & Attention

- -Try to assemble this product on the flat ground, otherwise it is difficult to carry out;
- -It would be much easier to assemble the product with three or more people;
- -After assembly, please check whether all screws are tightened, to prevent parts from falling apart.







Install the bed frame.





















Install the post and beam.













## Install the Canopy.











Use Strap #W to open and close the canopy.











Install the bed frame to the posts.















# RESOPT COMFORT IN YONR OWN BACKYARD

#### Thanks for your purchase.

At domi outdoor living, we believe in our products.

That's why we provide a 12-month warranty and friendly, easy-to-reach after-sales service. So if you have any questions about our product and assembly,please feel free to contact us. We will be here for you.

### Support:





email:domiservice01@outlook.com

Please tell us your order ID when contact.

Attach photos of damaged part for instant reply.