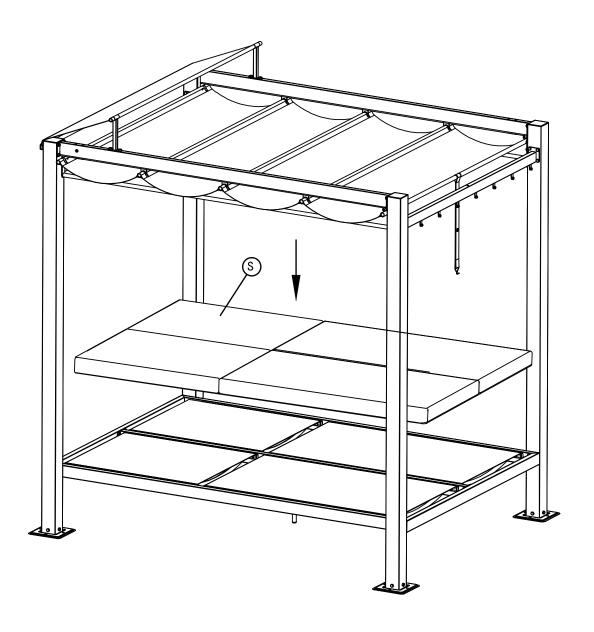

Install the bed frame.

Install the post and beam.

## Install the Canopy.

Use Strap #W to open and close the canopy.

Install the bed frame to the posts.