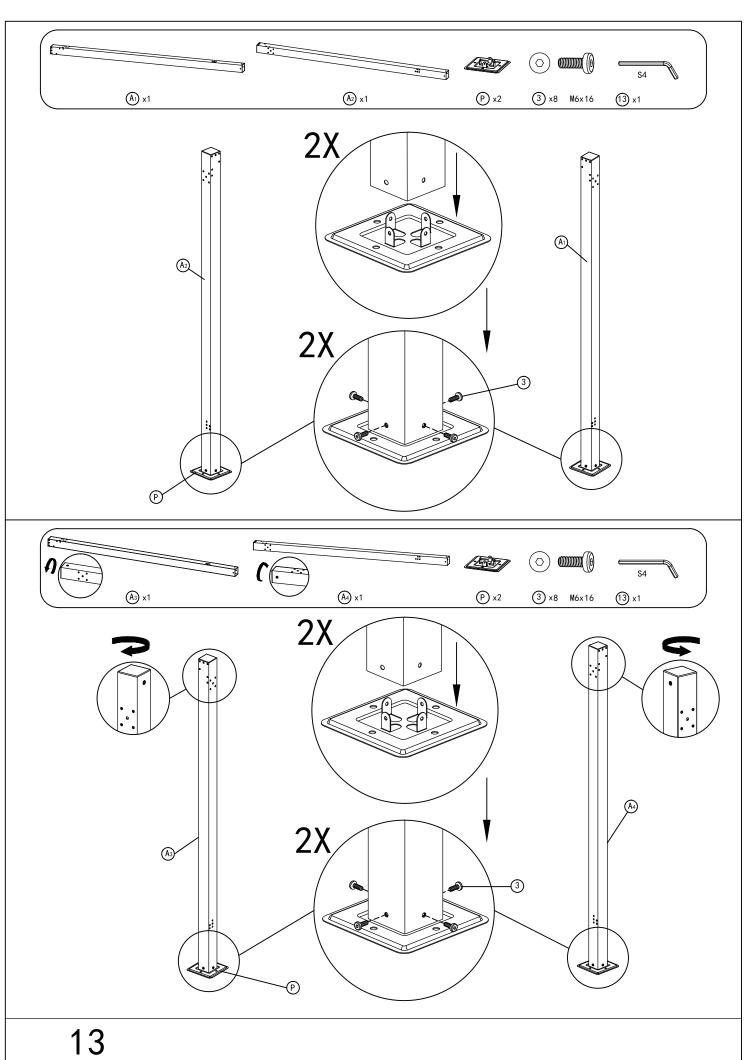

omi LLC. I All Rights Reserved.

#### Pre-assembly



1.Two or more people are required for assembly.



2. You will need one or more stepladders.



3. Wearing protective gloves is recommended.



4. You may need a safety hat.



5. Please use a Phillips screw driver.



6.For ease of construction, you may need a drill.



7.You may need a safety goggle.



8.Do not fully tighten screws prior to complete assembly.

#### Warning & Attention

- -Try to assemble this product on the flat ground, otherwise it is difficult to carry out;
- -It would be much easier to assemble the product with three or more people;
- -After assembly, please check whether all screws are tightened, to prevent parts from falling apart.







Install the bed frame.





















Install the post and beam.













## Install the Canopy.











Use Strap #W to open and close the canopy.











Install the bed frame to the posts.















# RESOPT COMFORT IN YONR OWN BACKYARD

#### Thanks for your purchase.

At domi outdoor living, we believe in our products.

That's why we provide a 12-month warranty and friendly, easy-to-reach after-sales service. So if you have any questions about our product and assembly,please feel free to contact us. We will be here for you.

### Support:





email:domiservice01@outlook.com

Please tell us your order ID when contact.

Attach photos of damaged part for instant reply.