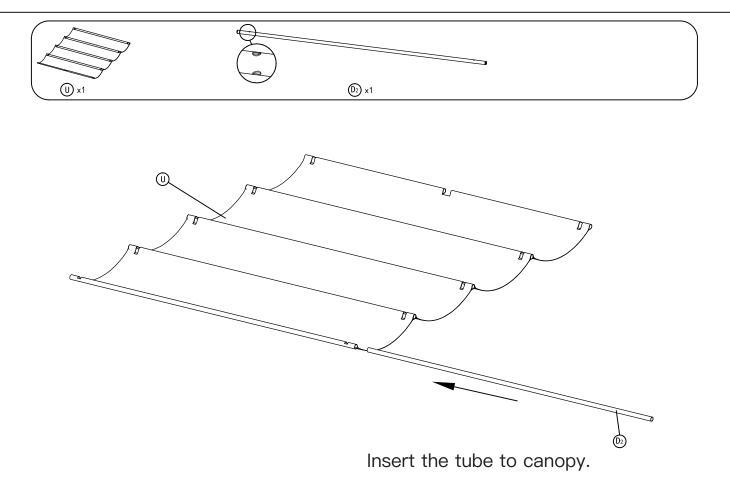

## Install the Canopy.

Use Strap #W to open and close the canopy.

Install the bed frame to the posts.