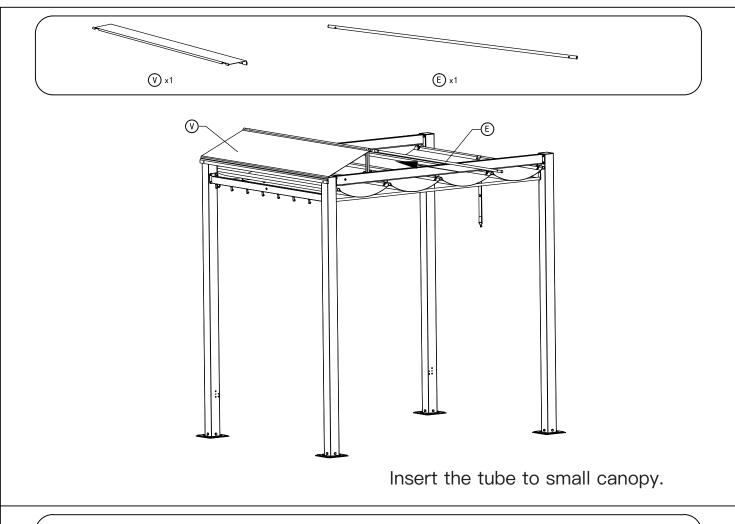

## Install the Canopy.

Use Strap #W to open and close the canopy.

Install the bed frame to the posts.