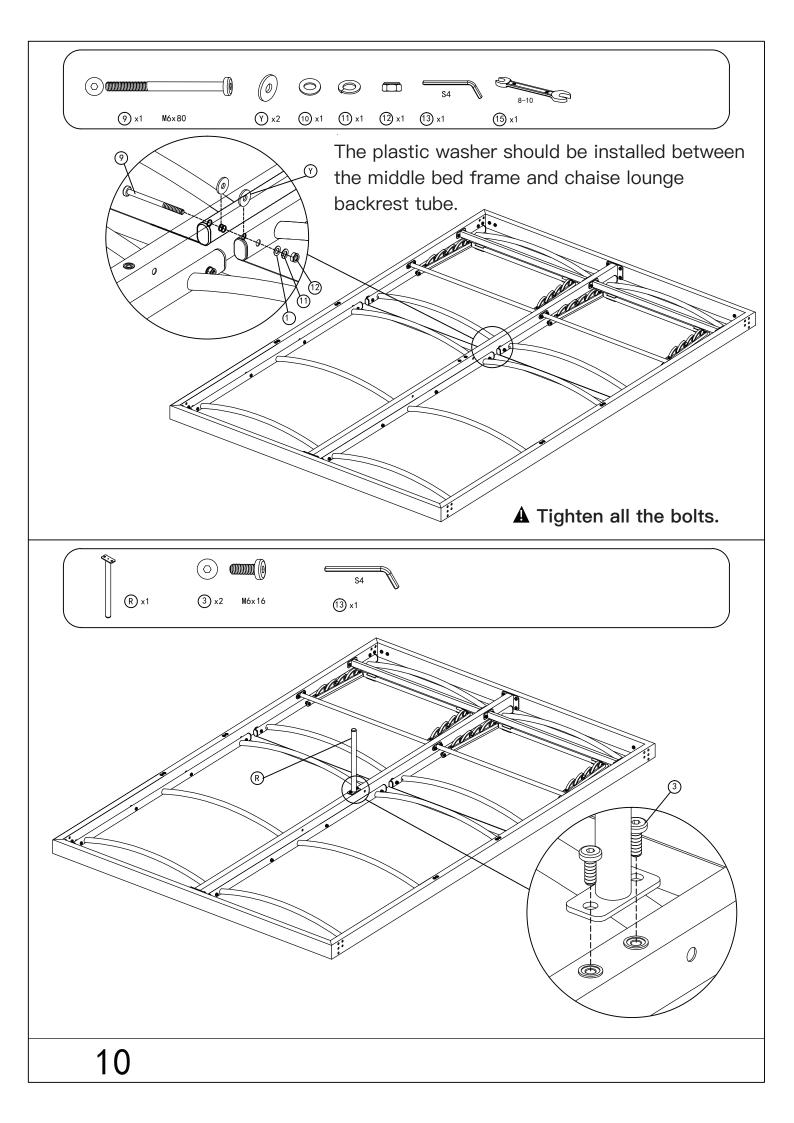

tlook.com

© Copyright 2022–2024 domi LLC. I All Rights Reserved.

#### Pre-assembly



1.Two or more people are required for assembly.



2. You will need one or more stepladders.



3. Wearing protective gloves is recommended.



4. You may need a safety hat.



5. Please use a Phillips screw driver.



6.For ease of construction, you may need a drill.



7.You may need a safety goggle.



8.Do not fully tighten screws prior to complete assembly.

#### Warning & Attention

- -Try to assemble this product on the flat ground, otherwise it is difficult to carry out;
- -It would be much easier to assemble the product with three or more people;
- -After assembly, please check whether all screws are tightened, to prevent parts from falling apart.







Install the bed frame.





















Install the post and beam.













## Install the Canopy.











Use Strap #W to open and close the canopy.











Install the bed frame to the posts.















# RESOPT COMFORT IN YONR OWN BACKYARD

#### Thanks for your purchase.

At domi outdoor living, we believe in our products.

That's why we provide a 12-month warranty and friendly, easy-to-reach after-sales service. So if you have any questions about our product and assembly,please feel free to contact us. We will be here for you.

### Support:





email:domiservice01@outlook.com

Please tell us your order ID when contact.

Attach photos of damaged part for instant reply.