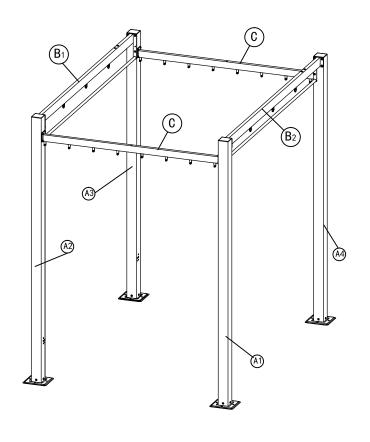

I All Rights Reserved.

#### Pre-assembly



1.Two or more people are required for assembly.



2. You will need one or more stepladders.



3. Wearing protective gloves is recommended.



4. You may need a safety hat.



5. Please use a Phillips screw driver.



6.For ease of construction, you may need a drill.



7.You may need a safety goggle.



8.Do not fully tighten screws prior to complete assembly.

#### Warning & Attention

- -Try to assemble this product on the flat ground, otherwise it is difficult to carry out;
- -It would be much easier to assemble the product with three or more people;
- -After assembly, please check whether all screws are tightened, to prevent parts from falling apart.







Install the bed frame.





















Install the post and beam.













## Install the Canopy.











Use Strap #W to open and close the canopy.











Install the bed frame to the posts.















# RESOPT COMFORT IN YONR OWN BACKYARD

#### Thanks for your purchase.

At domi outdoor living, we believe in our products.

That's why we provide a 12-month warranty and friendly, easy-to-reach after-sales service. So if you have any questions about our product and assembly,please feel free to contact us. We will be here for you.

### Support:





email:domiservice01@outlook.com

Please tell us your order ID when contact.

Attach photos of damaged part for instant reply.