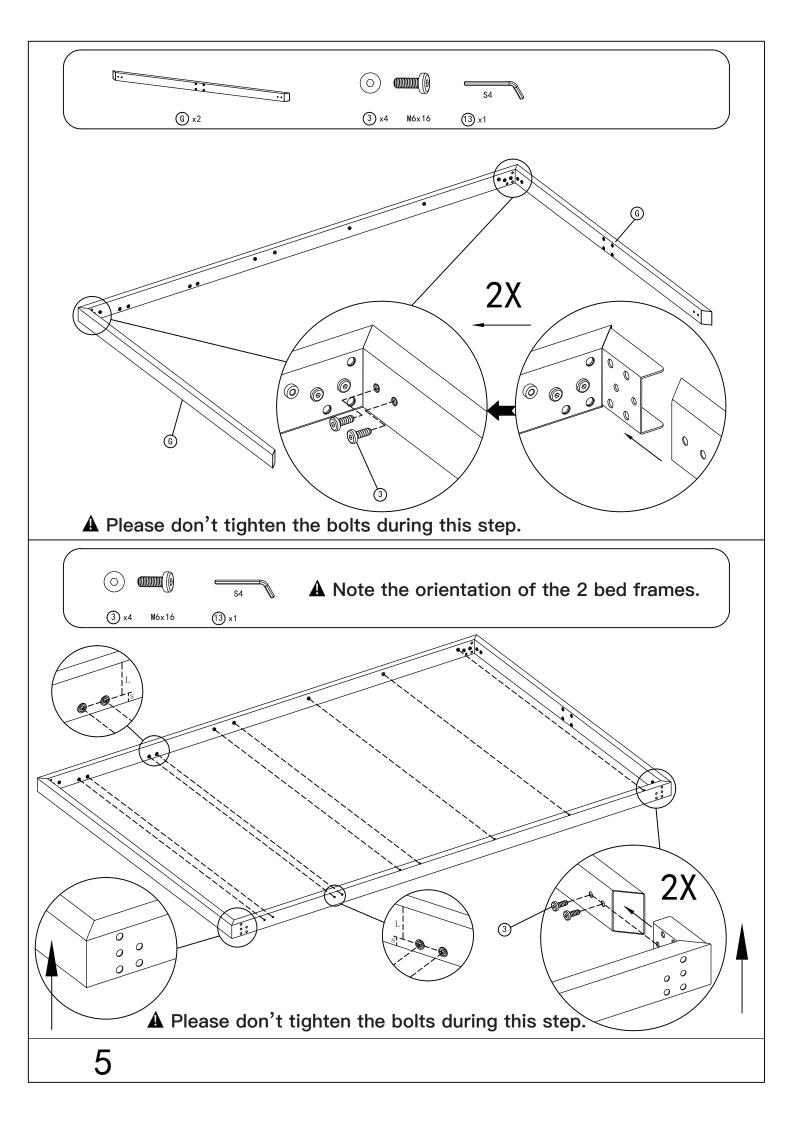

rvice01@outlook.com

© Copyright 2022–2024 domi LLC. I All Rights Reserved.

#### Pre-assembly



1.Two or more people are required for assembly.



2. You will need one or more stepladders.



3. Wearing protective gloves is recommended.



4. You may need a safety hat.



5. Please use a Phillips screw driver.



6.For ease of construction, you may need a drill.



7.You may need a safety goggle.



8.Do not fully tighten screws prior to complete assembly.

#### Warning & Attention

- -Try to assemble this product on the flat ground, otherwise it is difficult to carry out;
- -It would be much easier to assemble the product with three or more people;
- -After assembly, please check whether all screws are tightened, to prevent parts from falling apart.







Install the bed frame.





















Install the post and beam.













## Install the Canopy.











Use Strap #W to open and close the canopy.











Install the bed frame to the posts.















# RESOPT COMFORT IN YONR OWN BACKYARD

#### Thanks for your purchase.

At domi outdoor living, we believe in our products.

That's why we provide a 12-month warranty and friendly, easy-to-reach after-sales service. So if you have any questions about our product and assembly,please feel free to contact us. We will be here for you.

### Support:





email:domiservice01@outlook.com

Please tell us your order ID when contact.

Attach photos of damaged part for instant reply.