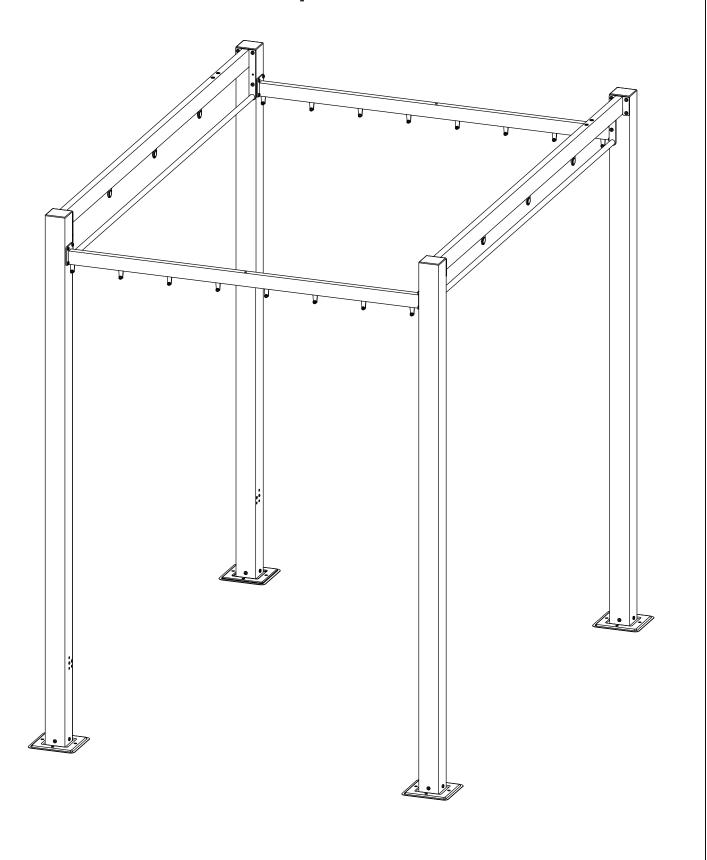

Install the bed frame.

Install the post and beam.

## Install the Canopy.

Use Strap #W to open and close the canopy.

Install the bed frame to the posts.