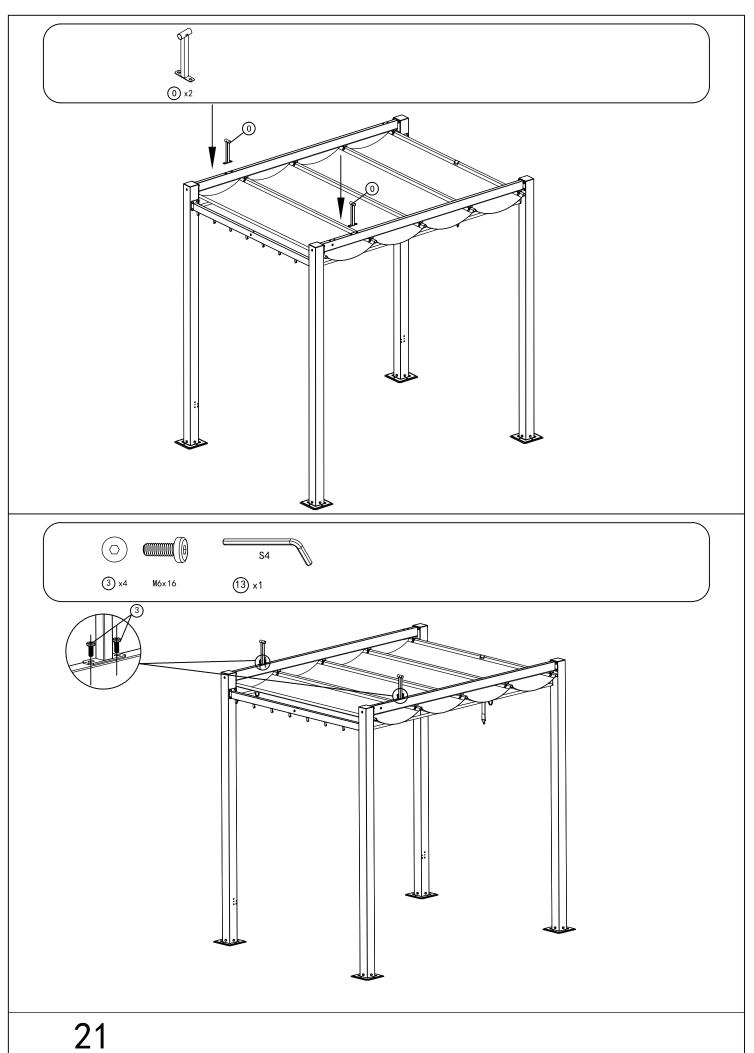

Install the bed frame.

Install the post and beam.

## Install the Canopy.

Use Strap #W to open and close the canopy.

Install the bed frame to the posts.