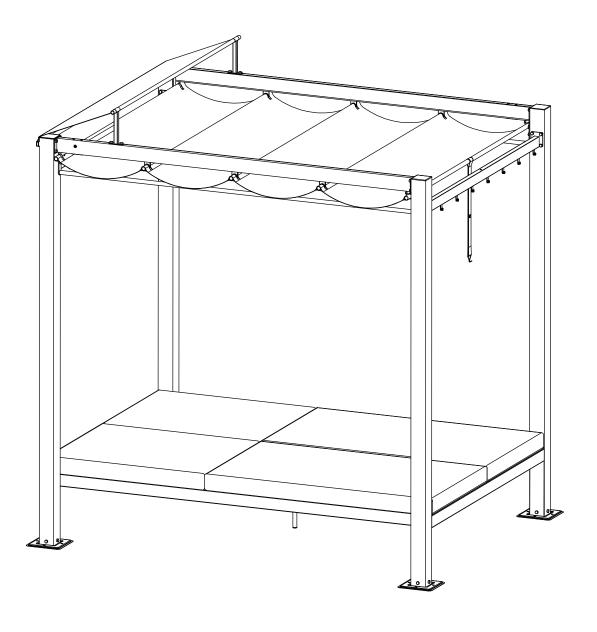

tepladders.



3. Wearing protective gloves is recommended.



4. You may need a safety hat.



5. Please use a Phillips screw driver.



6.For ease of construction, you may need a drill.



7.You may need a safety goggle.



8.Do not fully tighten screws prior to complete assembly.

#### Warning & Attention

- -Try to assemble this product on the flat ground, otherwise it is difficult to carry out;
- -It would be much easier to assemble the product with three or more people;
- -After assembly, please check whether all screws are tightened, to prevent parts from falling apart.







Install the bed frame.





















Install the post and beam.













## Install the Canopy.











Use Strap #W to open and close the canopy.











Install the bed frame to the posts.















# RESOPT COMFORT IN YONR OWN BACKYARD

#### Thanks for your purchase.

At domi outdoor living, we believe in our products.

That's why we provide a 12-month warranty and friendly, easy-to-reach after-sales service. So if you have any questions about our product and assembly,please feel free to contact us. We will be here for you.

### Support:





email:domiservice01@outlook.com

Please tell us your order ID when contact.

Attach photos of damaged part for instant reply.