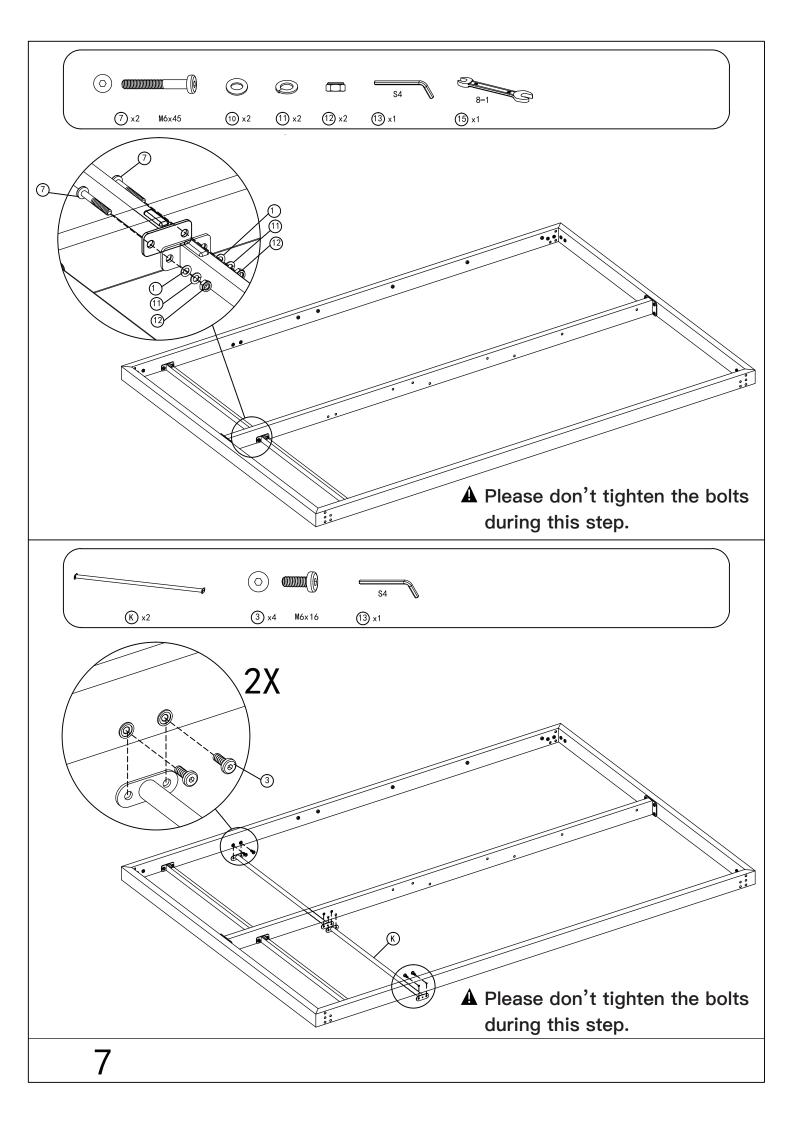

e01@outlook.com

© Copyright 2022–2024 domi LLC. I All Rights Reserved.

#### Pre-assembly



1.Two or more people are required for assembly.



2. You will need one or more stepladders.



3. Wearing protective gloves is recommended.



4. You may need a safety hat.



5. Please use a Phillips screw driver.



6.For ease of construction, you may need a drill.



7.You may need a safety goggle.



8.Do not fully tighten screws prior to complete assembly.

#### Warning & Attention

- -Try to assemble this product on the flat ground, otherwise it is difficult to carry out;
- -It would be much easier to assemble the product with three or more people;
- -After assembly, please check whether all screws are tightened, to prevent parts from falling apart.







Install the bed frame.





















Install the post and beam.













## Install the Canopy.











Use Strap #W to open and close the canopy.











Install the bed frame to the posts.















# RESOPT COMFORT IN YONR OWN BACKYARD

#### Thanks for your purchase.

At domi outdoor living, we believe in our products.

That's why we provide a 12-month warranty and friendly, easy-to-reach after-sales service. So if you have any questions about our product and assembly,please feel free to contact us. We will be here for you.

### Support:





email:domiservice01@outlook.com

Please tell us your order ID when contact.

Attach photos of damaged part for instant reply.