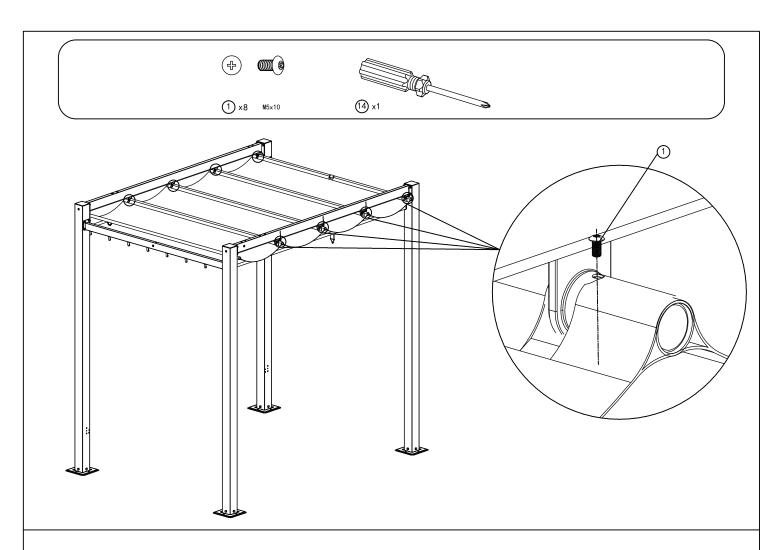

## Install the Canopy.

Use Strap #W to open and close the canopy.

Install the bed frame to the posts.