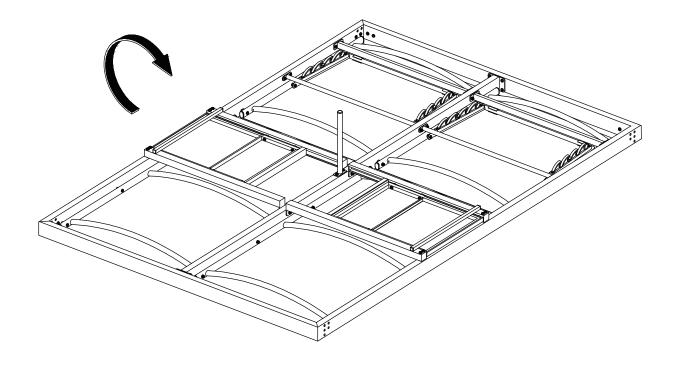

miservice01@outlook.com

© Copyright 2022–2024 domi LLC. I All Rights Reserved.

#### Pre-assembly



1.Two or more people are required for assembly.



2. You will need one or more stepladders.



3. Wearing protective gloves is recommended.



4. You may need a safety hat.



5. Please use a Phillips screw driver.



6.For ease of construction, you may need a drill.



7.You may need a safety goggle.



8.Do not fully tighten screws prior to complete assembly.

#### Warning & Attention

- -Try to assemble this product on the flat ground, otherwise it is difficult to carry out;
- -It would be much easier to assemble the product with three or more people;
- -After assembly, please check whether all screws are tightened, to prevent parts from falling apart.







Install the bed frame.





















Install the post and beam.













## Install the Canopy.











Use Strap #W to open and close the canopy.











Install the bed frame to the posts.















# RESOPT COMFORT IN YONR OWN BACKYARD

#### Thanks for your purchase.

At domi outdoor living, we believe in our products.

That's why we provide a 12-month warranty and friendly, easy-to-reach after-sales service. So if you have any questions about our product and assembly,please feel free to contact us. We will be here for you.

### Support:





email:domiservice01@outlook.com

Please tell us your order ID when contact.

Attach photos of damaged part for instant reply.