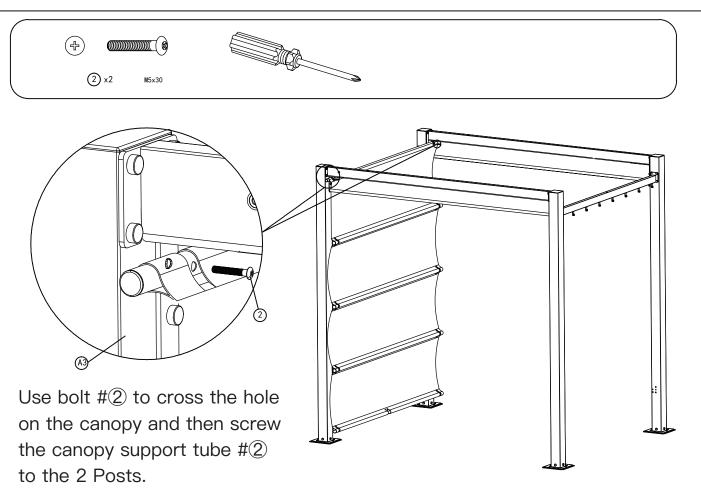

## Install the Canopy.

Use Strap #W to open and close the canopy.

Install the bed frame to the posts.