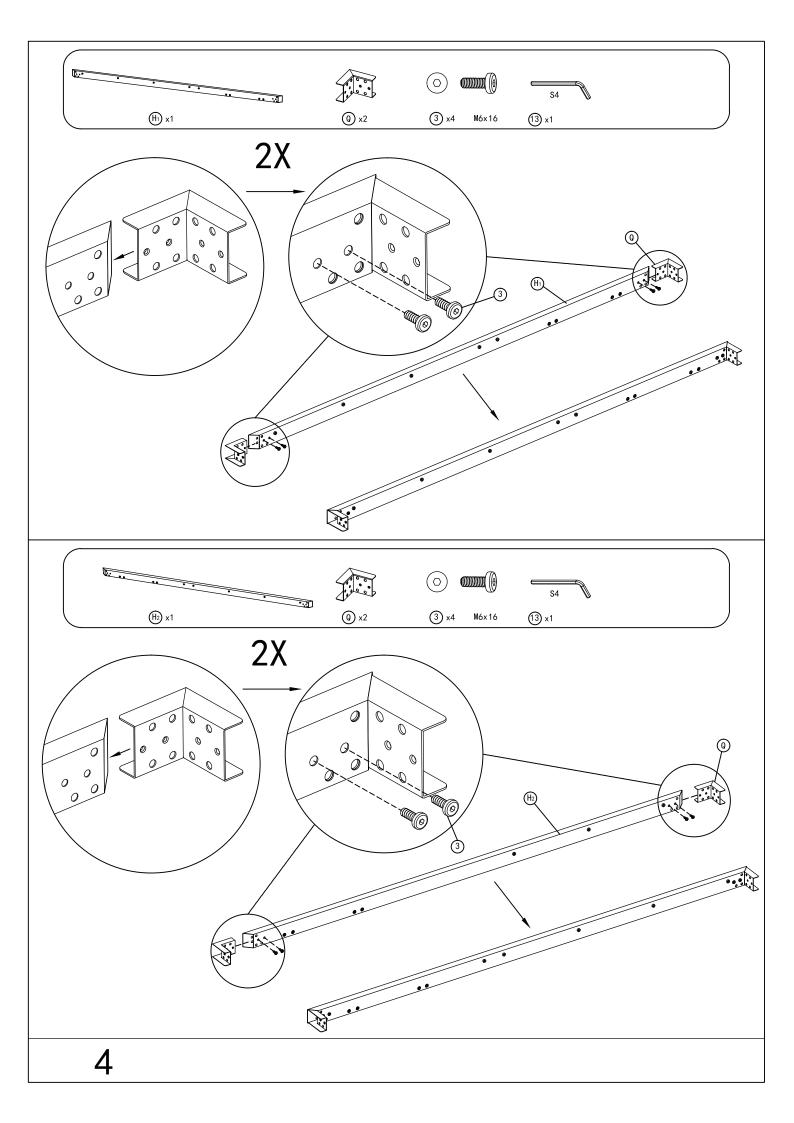

service01@outlook.com

© Copyright 2022–2024 domi LLC. I All Rights Reserved.

#### Pre-assembly



1.Two or more people are required for assembly.



2. You will need one or more stepladders.



3. Wearing protective gloves is recommended.



4. You may need a safety hat.



5. Please use a Phillips screw driver.



6.For ease of construction, you may need a drill.



7.You may need a safety goggle.



8.Do not fully tighten screws prior to complete assembly.

#### Warning & Attention

- -Try to assemble this product on the flat ground, otherwise it is difficult to carry out;
- -It would be much easier to assemble the product with three or more people;
- -After assembly, please check whether all screws are tightened, to prevent parts from falling apart.







Install the bed frame.





















Install the post and beam.













## Install the Canopy.











Use Strap #W to open and close the canopy.











Install the bed frame to the posts.















# RESOPT COMFORT IN YONR OWN BACKYARD

#### Thanks for your purchase.

At domi outdoor living, we believe in our products.

That's why we provide a 12-month warranty and friendly, easy-to-reach after-sales service. So if you have any questions about our product and assembly,please feel free to contact us. We will be here for you.

### Support:





email:domiservice01@outlook.com

Please tell us your order ID when contact.

Attach photos of damaged part for instant reply.