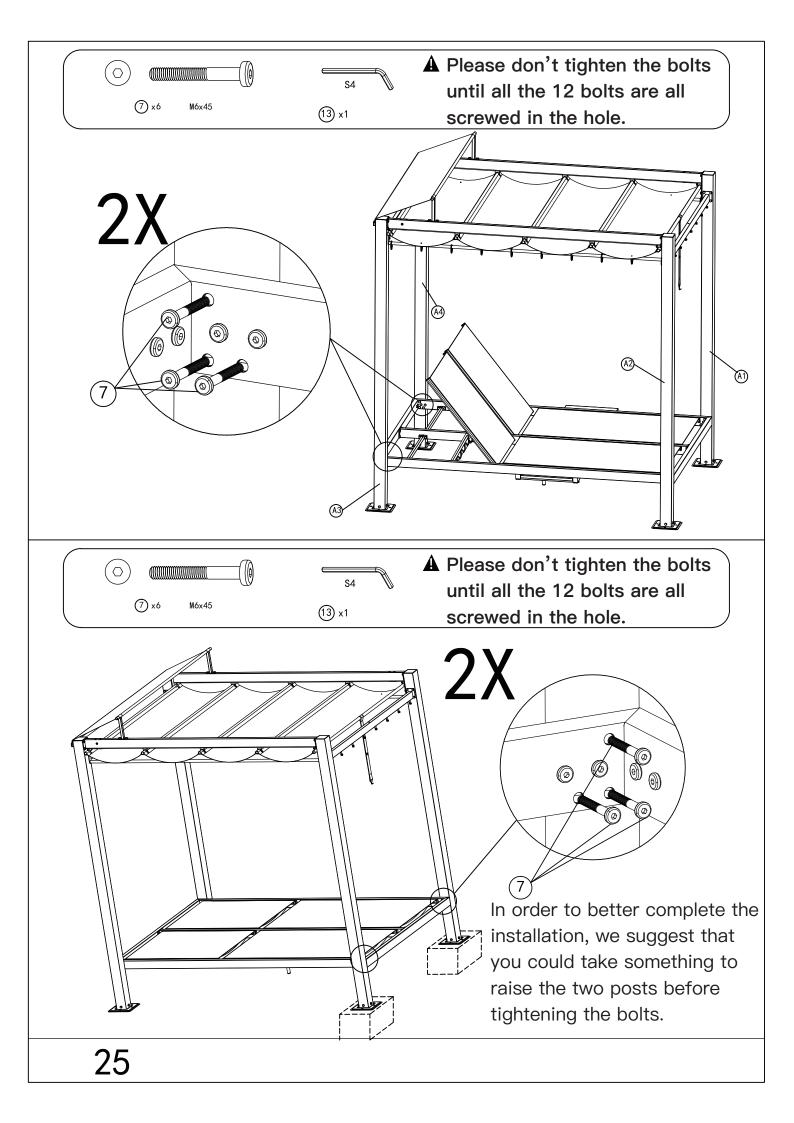

Install the bed frame.

Install the post and beam.

## Install the Canopy.

Use Strap #W to open and close the canopy.

Install the bed frame to the posts.