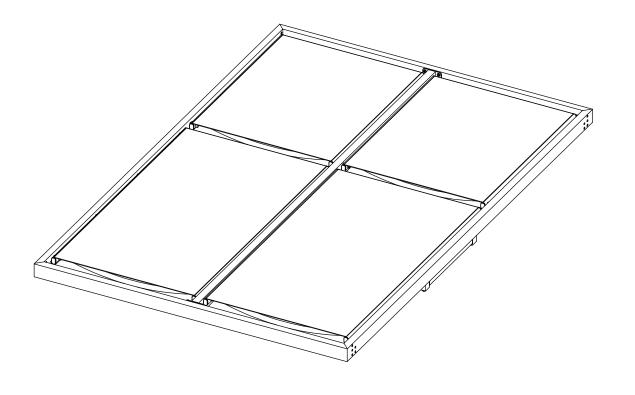

domiservice01@outlook.com

© Copyright 2022–2024 domi LLC. I All Rights Reserved.

#### Pre-assembly



1.Two or more people are required for assembly.



2. You will need one or more stepladders.



3. Wearing protective gloves is recommended.



4. You may need a safety hat.



5. Please use a Phillips screw driver.



6.For ease of construction, you may need a drill.



7.You may need a safety goggle.



8.Do not fully tighten screws prior to complete assembly.

#### Warning & Attention

- -Try to assemble this product on the flat ground, otherwise it is difficult to carry out;
- -It would be much easier to assemble the product with three or more people;
- -After assembly, please check whether all screws are tightened, to prevent parts from falling apart.







Install the bed frame.





















Install the post and beam.













## Install the Canopy.











Use Strap #W to open and close the canopy.











Install the bed frame to the posts.















# RESOPT COMFORT IN YONR OWN BACKYARD

#### Thanks for your purchase.

At domi outdoor living, we believe in our products.

That's why we provide a 12-month warranty and friendly, easy-to-reach after-sales service. So if you have any questions about our product and assembly,please feel free to contact us. We will be here for you.

### Support:





email:domiservice01@outlook.com

Please tell us your order ID when contact.

Attach photos of damaged part for instant reply.