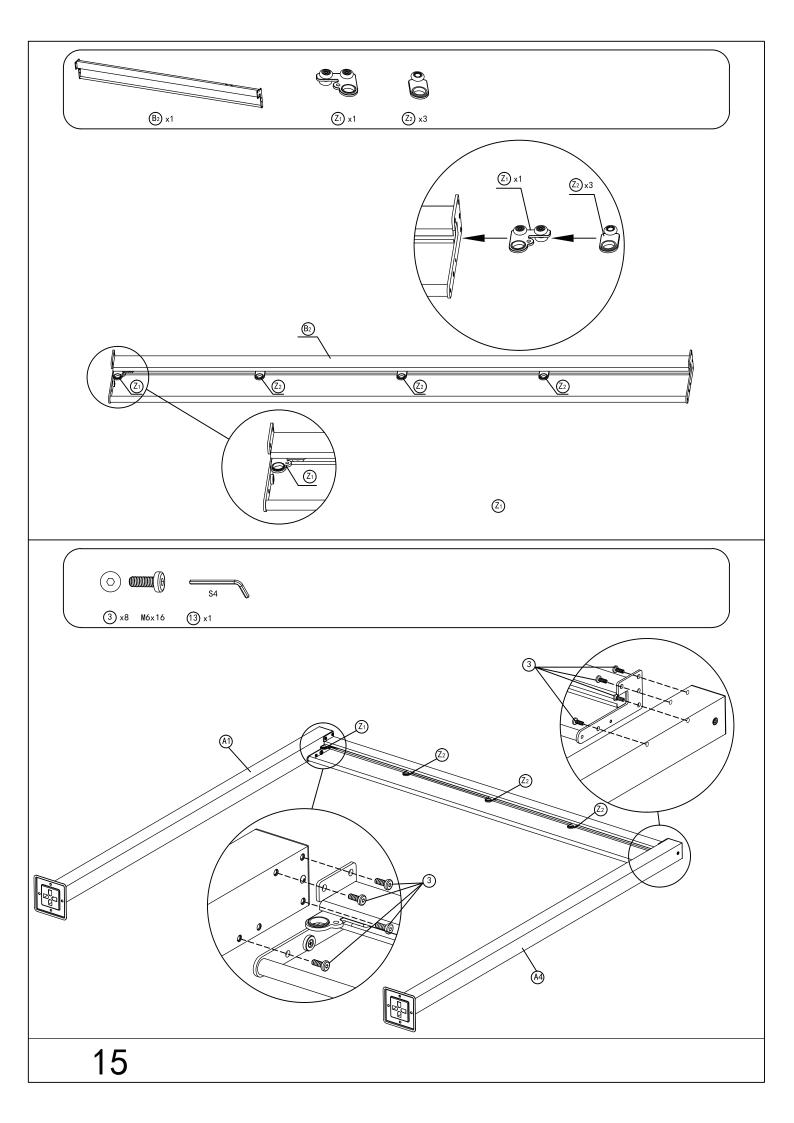

LLC. I All Rights Reserved.

#### Pre-assembly



1.Two or more people are required for assembly.



2. You will need one or more stepladders.



3. Wearing protective gloves is recommended.



4. You may need a safety hat.



5. Please use a Phillips screw driver.



6.For ease of construction, you may need a drill.



7.You may need a safety goggle.



8.Do not fully tighten screws prior to complete assembly.

#### Warning & Attention

- -Try to assemble this product on the flat ground, otherwise it is difficult to carry out;
- -It would be much easier to assemble the product with three or more people;
- -After assembly, please check whether all screws are tightened, to prevent parts from falling apart.







Install the bed frame.





















Install the post and beam.













## Install the Canopy.











Use Strap #W to open and close the canopy.











Install the bed frame to the posts.















# RESOPT COMFORT IN YONR OWN BACKYARD

#### Thanks for your purchase.

At domi outdoor living, we believe in our products.

That's why we provide a 12-month warranty and friendly, easy-to-reach after-sales service. So if you have any questions about our product and assembly,please feel free to contact us. We will be here for you.

### Support:





email:domiservice01@outlook.com

Please tell us your order ID when contact.

Attach photos of damaged part for instant reply.