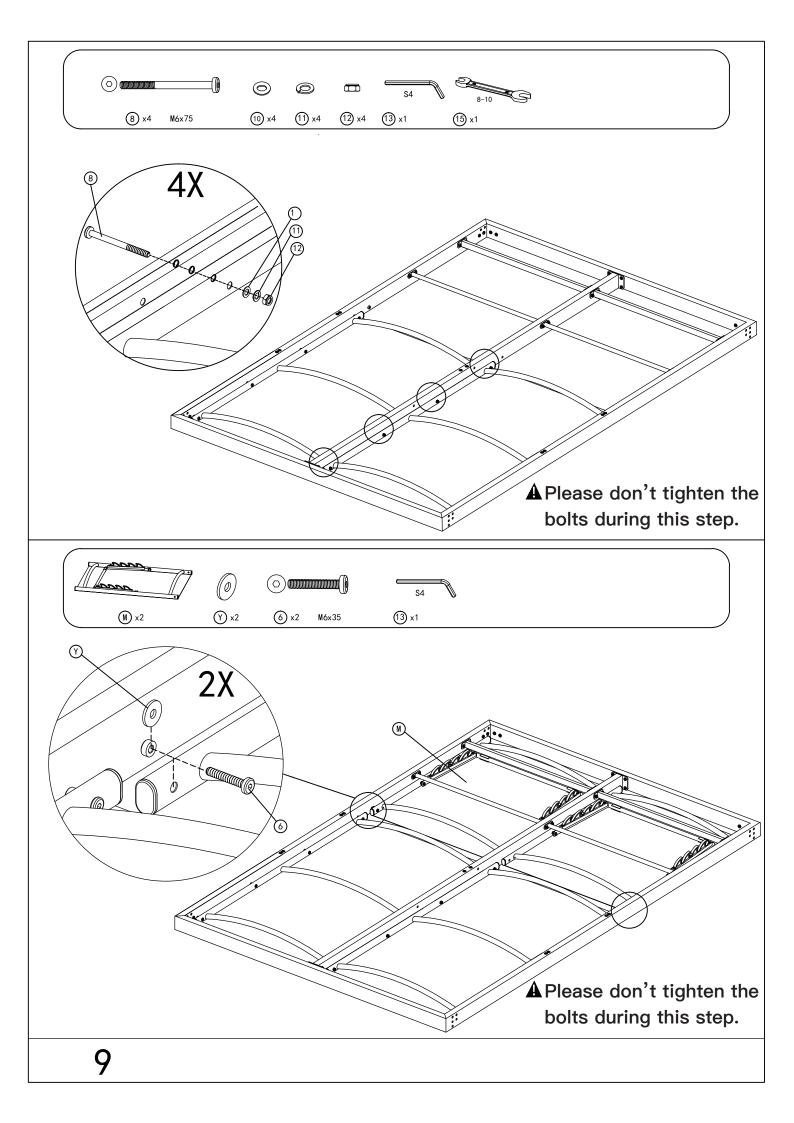

outlook.com

© Copyright 2022–2024 domi LLC. I All Rights Reserved.

#### Pre-assembly



1.Two or more people are required for assembly.



2. You will need one or more stepladders.



3. Wearing protective gloves is recommended.



4. You may need a safety hat.



5. Please use a Phillips screw driver.



6.For ease of construction, you may need a drill.



7.You may need a safety goggle.



8.Do not fully tighten screws prior to complete assembly.

#### Warning & Attention

- -Try to assemble this product on the flat ground, otherwise it is difficult to carry out;
- -It would be much easier to assemble the product with three or more people;
- -After assembly, please check whether all screws are tightened, to prevent parts from falling apart.







Install the bed frame.





















Install the post and beam.













## Install the Canopy.











Use Strap #W to open and close the canopy.











Install the bed frame to the posts.















# RESOPT COMFORT IN YONR OWN BACKYARD

#### Thanks for your purchase.

At domi outdoor living, we believe in our products.

That's why we provide a 12-month warranty and friendly, easy-to-reach after-sales service. So if you have any questions about our product and assembly,please feel free to contact us. We will be here for you.

### Support:





email:domiservice01@outlook.com

Please tell us your order ID when contact.

Attach photos of damaged part for instant reply.