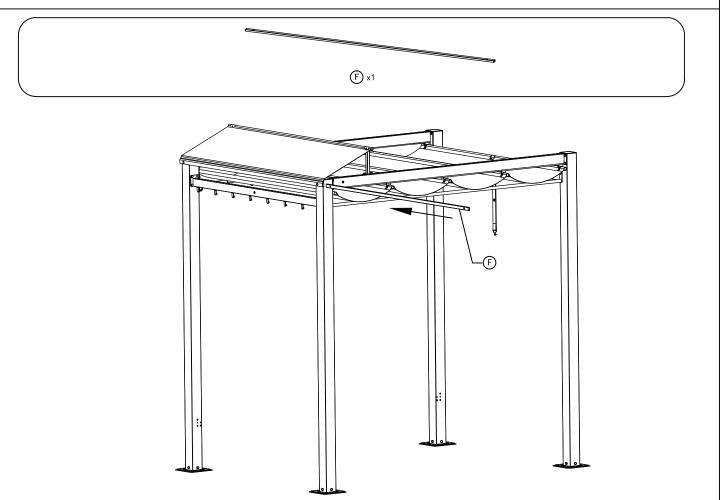

## Install the Canopy.

Use Strap #W to open and close the canopy.

Install the bed frame to the posts.