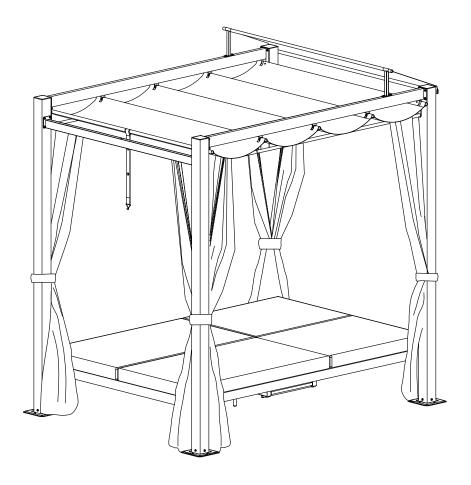

#### Outdoor Double Chaise Lounge with Retractable Canopy and Curtains

## Install the Canopy.

Use Strap #W to open and close the canopy.

Install the bed frame to the posts.