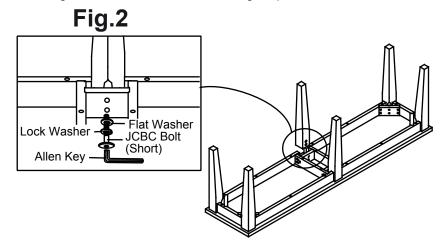

### STEP 2

2.1- Attach 2 Center legs to the middle of Bench seat using the provided hardware as shown in Fig.2.