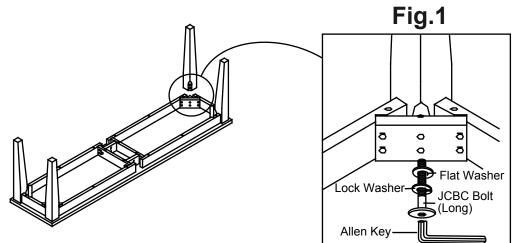

#### ASSEMBLY : STEP 1

**1.1-** Turn the Bench Seat upside down on a soft protective surface such as carpet.

1.2- Attach 4 Bench legs to the Bench seat using the provided hardware as shown in Fig.1.