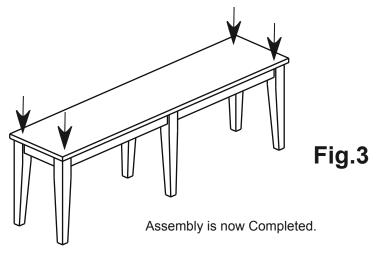

### STEP 3

- 3.1- Turn bench to upright position.
- 3.2- Once bench is fully balance fully tighten all bolts.

- Be sure to use the same type of polish consistenly.
  Your furniture will appear cloudy or streaky if oil based or wax based polishes are interchanged.
- ~ Spray your furniture surface evenly. Wipe in a circular motion with a soft clean cloth.