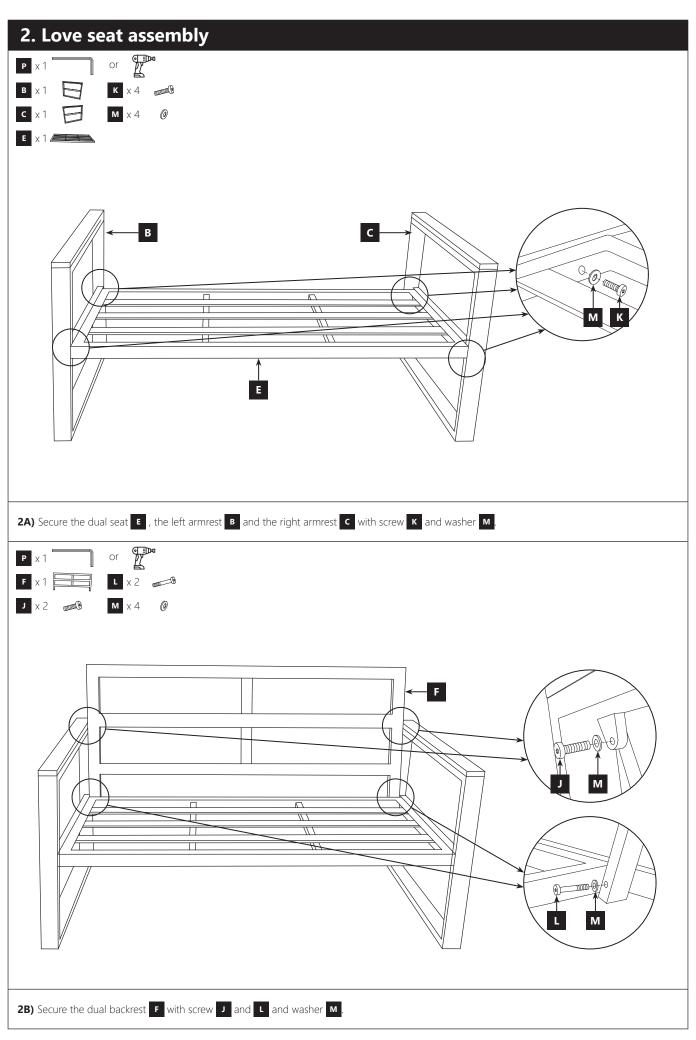

ON**



**f** @abbapatio

@Abba\_Patio

@abbapatio\_official

# **PARTS LIST**

Make sure all parts listed below have been included in your package.

| REF | PART NAME       | QTY |
|-----|-----------------|-----|
| A   | Single Seat     | 2   |
| В   | Left Armrest    | 3   |
| C   | Right Armrest   | 3   |
| D   | Single Backrest | 2   |
| E   | Dual Seat       | 1   |
| F   | Dual Backrest   | 1   |
| G   | Table Leg       | 2   |
| Н   | Tabletop        | 1   |

| REF | PART NAME     | QТΥ  |
|-----|---------------|------|
|     | Screw M6*15mm | 8+2  |
|     | Screw M6*25mm | 6+2  |
| K   | Screw M6*30mm | 12+2 |
| L   | Screw M6*55mm | 6+2  |
| M   | Washer        | 32+4 |
| N   | Back Cushion  | 4    |
| 0   | Seat Cushion  | 4    |
| P   | Hex Key       | 1    |

# **ASSEMBLY**









### IMPORTANT INFORMATION

### IMPORTANT! Read this information before proceeding.

#### **WARNING:**

When using sofa set products outdoors, basic safety precautions should be followed to reduce unnecessary hazards, including the following:

- Adult assembly required.
- Choking hazard to children under the age of 3 years-contains small parts/protective parts prior to assembly.
- Do be careful that some parts are heavy and sharp.
- Do not place the sofa set in environments with flammable or caustic chemicals.
- Keep assembly areas clear of obstacles such as facades, garages, houses, overhanging tree branches, laundry lines, or electrical wires.
- Do not stand on the table, nor adopt unsafe sitting positions on it.
- Always keep the entire base of the sofa set in contact with the grou