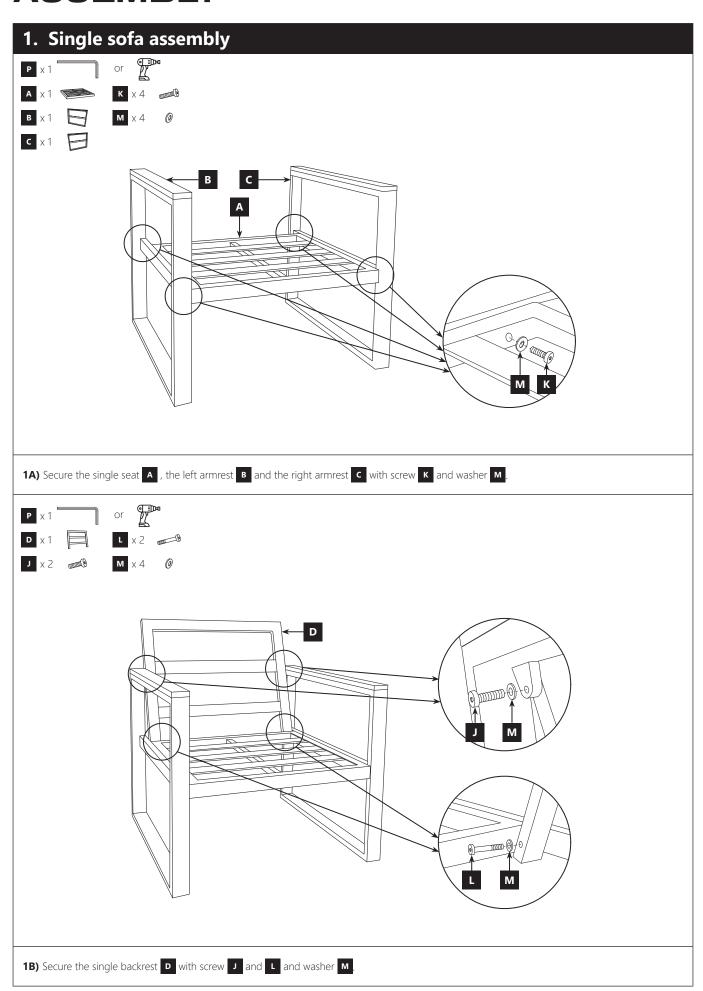

S ON**



**f** @abbapatio

@Abba\_Patio

@abbapatio\_official

# **PARTS LIST**

Make sure all parts listed below have been included in your package.

| REF | PART NAME       | QTY |
|-----|-----------------|-----|
| A   | Single Seat     | 2   |
| В   | Left Armrest    | 3   |
| C   | Right Armrest   | 3   |
| D   | Single Backrest | 2   |
| E   | Dual Seat       | 1   |
| F   | Dual Backrest   | 1   |
| G   | Table Leg       | 2   |
| Н   | Tabletop        | 1   |

| REF | PART NAME     | QТΥ  |
|-----|---------------|------|
|     | Screw M6*15mm | 8+2  |
|     | Screw M6*25mm | 6+2  |
| K   | Screw M6*30mm | 12+2 |
| L   | Screw M6*55mm | 6+2  |
| M   | Washer        | 32+4 |
| N   | Back Cushion  | 4    |
| 0   | Seat Cushion  | 4    |
| P   | Hex Key       | 1    |

# **ASSEMBLY**









### IMPORTANT INFORMATION

### IMPORTANT! Read this information before proceeding.

#### **WARNING:**

When using sofa set products outdoors, basic safety precautions should be followed to reduce unnecessary hazards, including the following:

- Adult assembly required.
- Choking hazard to children under the age of 3 years-contains small parts/protective parts prior to assembly.
- Do be careful that some parts are heavy and sharp.
- Do not place the sofa set in environments with flammable or caustic chemicals.
- Keep assembly areas clear of obstacles such as facades, garages, houses, overhanging tree branches, laundry lines, or electrical wires.
- Do not stand on the table, nor adopt unsafe sitting positions on it.
- Always keep the entire base of the sofa set in contact with the gr