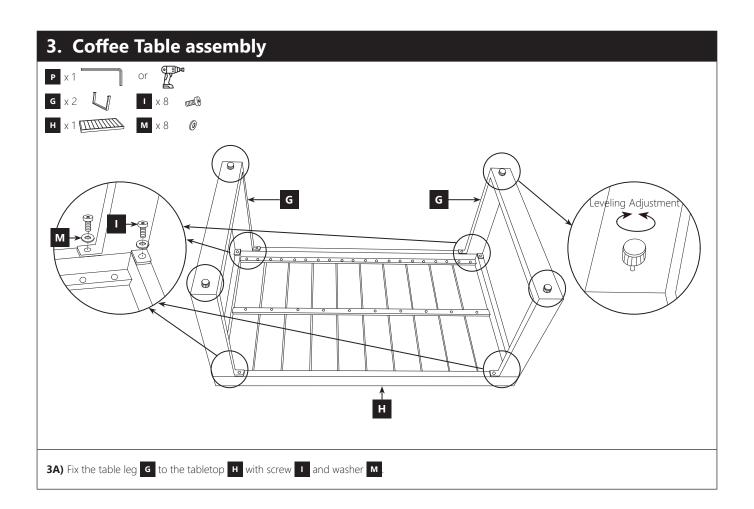

**



**f** @abbapatio

@Abba\_Patio

@abbapatio\_official

# **PARTS LIST**

Make sure all parts listed below have been included in your package.

| REF | PART NAME       | QTY |
|-----|-----------------|-----|
| A   | Single Seat     | 2   |
| В   | Left Armrest    | 3   |
| C   | Right Armrest   | 3   |
| D   | Single Backrest | 2   |
| E   | Dual Seat       | 1   |
| F   | Dual Backrest   | 1   |
| G   | Table Leg       | 2   |
| Н   | Tabletop        | 1   |

| REF | PART NAME     | QТΥ  |
|-----|---------------|------|
|     | Screw M6*15mm | 8+2  |
|     | Screw M6*25mm | 6+2  |
| K   | Screw M6*30mm | 12+2 |
| L   | Screw M6*55mm | 6+2  |
| M   | Washer        | 32+4 |
| N   | Back Cushion  | 4    |
| 0   | Seat Cushion  | 4    |
| P   | Hex Key       | 1    |

# **ASSEMBLY**









### IMPORTANT INFORMATION

### IMPORTANT! Read this information before proceeding.

#### **WARNING:**

When using sofa set products outdoors, basic safety precautions should be followed to reduce unnecessary hazards, including the following:

- Adult assembly required.
- Choking hazard to children under the age of 3 years-contains small parts/protective parts prior to assembly.
- Do be careful that some parts are heavy and sharp.
- Do not place the sofa set in environments with flammable or caustic chemicals.
- Keep assembly areas clear of obstacles such as facades, garages, houses, overhanging tree branches, laundry lines, or electrical wires.
- Do not stand on the table, nor adopt unsafe sitting positions on it.
- Always keep the entire base of the sofa set in contact with the ground