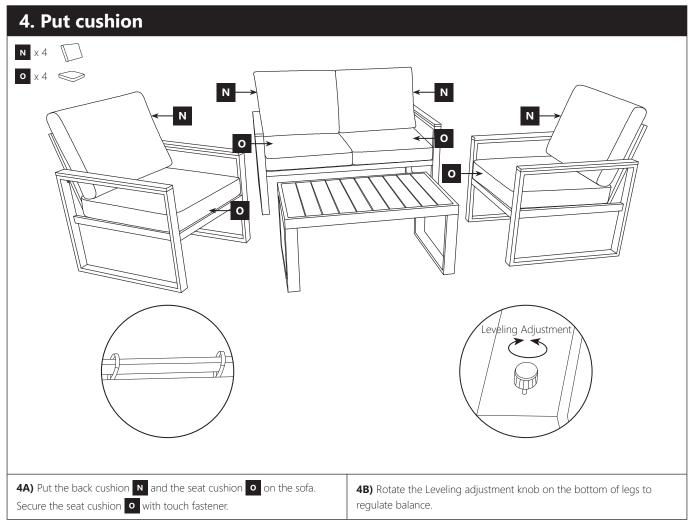

| REF | PART NAME     | QТΥ  |
|-----|---------------|------|
|     | Screw M6*15mm | 8+2  |
|     | Screw M6*25mm | 6+2  |
| K   | Screw M6*30mm | 12+2 |
| L   | Screw M6*55mm | 6+2  |
| M   | Washer        | 32+4 |
| N   | Back Cushion  | 4    |
| 0   | Seat Cushion  | 4    |
| P   | Hex Key       | 1    |