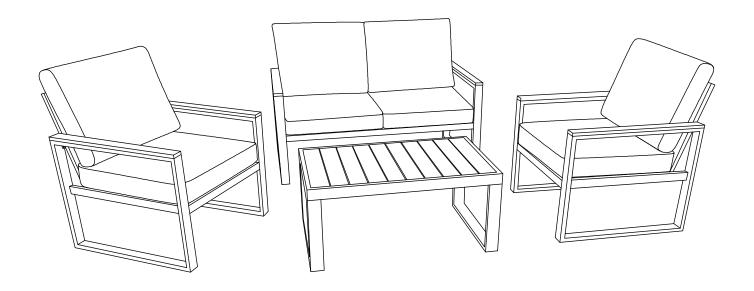

# **4PCS Sofa Set**

# **PARTS LIST**

Make sure all parts listed below have been included in your package.

| REF | PART NAME       | QTY |
|-----|-----------------|-----|
| A   | Single Seat     | 2   |
| В   | Left Armrest    | 3   |
| C   | Right Armrest   | 3   |
| D   | Single Backrest | 2   |
| E   | Dual Seat       | 1   |
| F   | Dual Backrest   | 1   |
| G   | Table Leg       | 2   |
| Н   | Tabletop        | 1   |